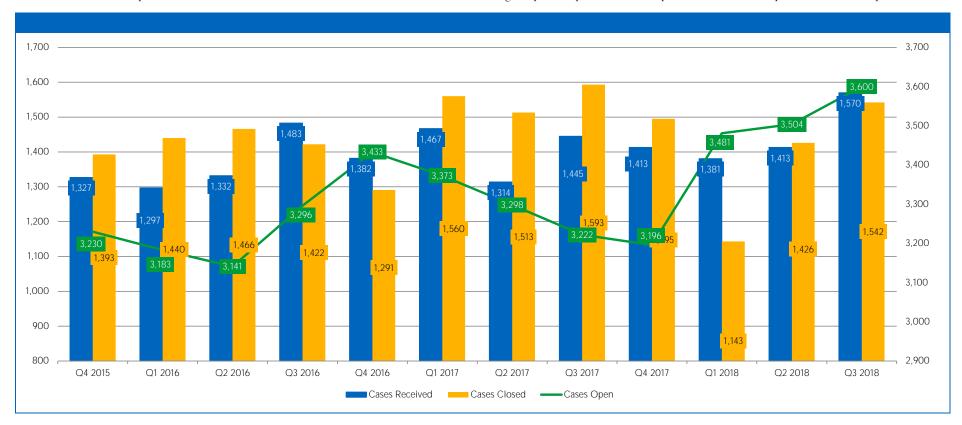

|                          |         |         |         |         |         |         |         |         |         |         |         | CURRENT |
|--------------------------|---------|---------|---------|---------|---------|---------|---------|---------|---------|---------|---------|---------|
|                          | Q4 2015 | Q1 2016 | Q2 2016 | Q3 2016 | Q4 2016 | Q1 2017 | Q2 2017 | Q3 2017 | Q4 2017 | Q1 2018 | Q2 2018 | Q3 2018 |
| Number of Cases Received | 1,327   | 1,297   | 1,332   | 1,483   | 1,382   | 1,467   | 1,314   | 1,445   | 1,413   | 1,381   | 1,413   | 1,570   |
| Number of Cases Open     | 3,230   | 3,183   | 3,141   | 3,296   | 3,433   | 3,373   | 3,298   | 3,222   | 3,196   | 3,481   | 3,504   | 3,600   |
| Number of Cases Closed   | 1,393   | 1,440   | 1,466   | 1,422   | 1,291   | 1,560   | 1,513   | 1,593   | 1,495   | 1,143   | 1,426   | 1,542   |
|                          |         |         |         |         |         |         |         |         |         |         |         |         |