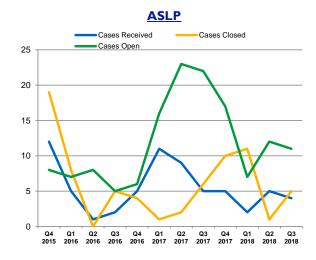

|                          |         |         |         |         |            |            |         |         |         |         |         | CURRENT |
|--------------------------|---------|---------|---------|---------|------------|------------|---------|---------|---------|---------|---------|---------|
|                          | Q4 2015 | Q1 2016 | Q2 2016 | Q3 2016 | Q4 2016    | Q1 2017    | Q2 2017 | Q3 2017 | Q4 2017 | Q1 2018 | Q2 2018 | Q3 2018 |
|                          |         |         |         | Audiolo | ogy/Speech | n Patholog | y       |         |         |         |         |         |
| Number of Cases Received | 12      | 5       | 1       | 2       | 5          | 11         | 9       | 5       | 5       | 2       | 5       | 4       |
| Number of Cases Open     | 8       | 7       | 8       | 5       | 6          | 16         | 23      | 22      | 17      | 7       | 12      | 11      |
| Number of Cases Closed   | 19      | 8       | 0       | 5       | 4          | 1          | 2       | 6       | 10      | 11      | 1       | 5       |
|                          |         |         |         |         |            |            |         |         |         |         |         |         |
|                          |         |         |         |         | Counseli   | ing        |         |         |         |         |         |         |
| Number of Cases Received | 23      | 24      | 21      | 32      | 26         | 27         | 17      | 40      | 35      | 28      | 37      | 31      |
| Number of Cases Open     | 94      | 91      | 108     | 117     | 116        | 98         | 69      | 58      | 56      | 61      | 72      | 84      |
| Number of Cases Closed   | 21      | 31      | 11      | 25      | 27         | 44         | 43      | 60      | 42      | 26      | 29      | 23      |
|                          |         |         |         |         |            |            |         |         |         |         |         |         |
|                          |         |         |         |         | Dentist    | ry         |         |         |         |         |         |         |
| Number of Cases Received | 111     | 107     | 67      | 110     | 89         | 118        | 67      | 88      | 94      | 84      | 93      | 91      |
| Number of Cases Open     | 425     | 388     | 302     | 310     | 310        | 265        | 258     | 259     | 266     | 277     | 254     | 256     |
| Number of Cases Closed   | 112     | 154     | 162     | 105     | 89         | 164        | 90      | 93      | 91      | 78      | 119     | 100     |
|                          |         |         | ,       |         |            |            |         |         |         | •       |         |         |