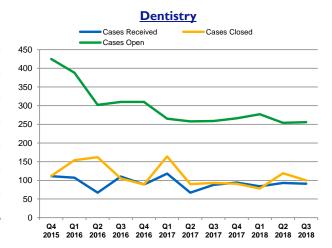

|                          |         |         |         |         |            |            |         |         |         |         |         | CURRENT |
|--------------------------|---------|---------|---------|---------|------------|------------|---------|---------|---------|---------|---------|---------|
|                          | Q4 2015 | Q1 2016 | Q2 2016 | Q3 2016 | Q4 2016    | Q1 2017    | Q2 2017 | Q3 2017 | Q4 2017 | Q1 2018 | Q2 2018 | Q3 2018 |
|                          |         |         |         | Audiolo | ogy/Speech | n Patholog | y       |         |         |         |         |         |
| Number of Cases Received | 12      | 5       | 1       | 2       | 5          | 11         | 9       | 5       | 5       | 2       | 5       | 4       |
| Number of Cases Open     | 8       | 7       | 8       | 5       | 6          | 16         | 23      | 22      | 17      | 7       | 12      | 11      |
| Number of Cases Closed   | 19      | 8       | 0       | 5       | 4          | 1          | 2       | 6       | 10      | 11      | 1       | 5       |
|                          |         |         |         |         |            |            |         |         |         |         |         |         |
|                          |         |         |         |         | Counseli   | ing        |         |         |         |         |         |         |
| Number of Cases Received | 23      | 24      | 21      | 32      | 26         | 27         | 17      | 40      | 35      | 28      | 37      | 31      |
| Number of Cases Open     | 94      | 91      | 108     | 117     | 116        | 98         | 69      | 58      | 56      | 61      | 72      | 84      |
| Number of Cases Closed   | 21      | 31      | 11      | 25      | 27         | 44         | 43      | 60      | 42      | 26      | 29      | 23      |
|                          |         |         |         |         |            |            |         |         |         |         |         |         |
|                          |         |         |         |         | Dentist    | ry         |         |         |         |         |         |         |
| Number of Cases Received | 111     | 107     | 67      | 110     | 89         | 118        | 67      | 88      | 94      | 84      | 93      | 91      |
| Number of Cases Open     | 425     | 388     | 302     | 310     | 310        | 265        | 258     | 259     | 266     | 277     | 254     | 256     |
| Number of Cases Closed   | 112     | 154     | 162     | 105     | 89         | 164        | 90      | 93      | 91      | 78      | 119     | 100     |
|                          |         |         | ,       |         |            |            |         |         |         | •       |         |         |