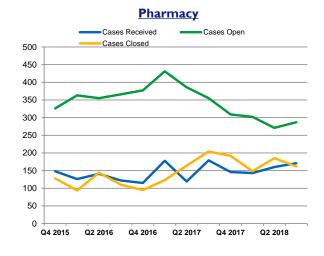

|                          |         |         |         |         |            |         |         |         |         |         |         | CURRENT |
|--------------------------|---------|---------|---------|---------|------------|---------|---------|---------|---------|---------|---------|---------|
|                          | Q4 2015 | Q1 2016 | Q2 2016 | Q3 2016 | Q4 2016    | Q1 2017 | Q2 2017 | Q3 2017 | Q4 2017 | Q1 2018 | Q2 2018 | Q3 2018 |
|                          |         |         |         |         | Pharma     | СУ      |         |         |         |         |         |         |
| Number of Cases Received | 148     | 126     | 141     | 122     | 115        | 178     | 119     | 179     | 146     | 143     | 160     | 171     |
| Number of Cases Open     | 326     | 363     | 355     | 366     | 377        | 431     | 386     | 355     | 309     | 302     | 271     | 287     |
| Number of Cases Closed   | 128     | 94      | 144     | 110     | 95         | 123     | 164     | 204     | 192     | 148     | 185     | 162     |
|                          |         |         |         | <br>D   | hysical Th | erany   |         |         |         |         |         |         |
| Number of Cases Received | 3       | 14      | 17      | 9       | 6          | 8<br>8  | 9       | 7       | 21      | 6       | 15      | 9       |
| Number of Cases Open     | 17      | 28      | 27      | 28      | 20         | 24      | 24      | 28      | 39      | 36      | 44      | 48      |
| Number of Cases Closed   | 8       | 4       | 17      | 7       | 9          | 4       | 9       | 5       | 9       | 10      | 7       | 2       |
|                          |         |         |         |         |            |         |         |         |         |         |         |         |
|                          |         |         |         |         | Psycholo   | gy      |         |         |         |         |         |         |
| Number of Cases Received | 8       | 19      | 18      | 19      | 14         | 18      | 26      | 13      | 22      | 23      | 23      | 28      |
| Number of Cases Open     | 64      | 78      | 84      | 74      | 68         | 76      | 87      | 49      | 34      | 46      | 44      | 52      |
| Number of Cases Closed   | 13      | 8       | 12      | 32      | 20         | 9       | 17      | 52      | 38      | 16      | 24      | 19      |