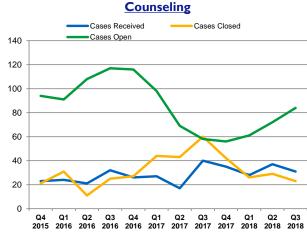

|                          |         |         |         |         |            |            |         |         |         |         |         | CURRENT |
|--------------------------|---------|---------|---------|---------|------------|------------|---------|---------|---------|---------|---------|---------|
|                          | Q4 2015 | Q1 2016 | Q2 2016 | Q3 2016 | Q4 2016    | Q1 2017    | Q2 2017 | Q3 2017 | Q4 2017 | Q1 2018 | Q2 2018 | Q3 2018 |
|                          |         |         |         | Audiolo | ogy/Speech | n Patholog | y       |         |         |         |         |         |
| Number of Cases Received | 12      | 5       | 1       | 2       | 5          | 11         | 9       | 5       | 5       | 2       | 5       | 4       |
| Number of Cases Open     | 8       | 7       | 8       | 5       | 6          | 16         | 23      | 22      | 17      | 7       | 12      | 11      |
| Number of Cases Closed   | 19      | 8       | 0       | 5       | 4          | 1          | 2       | 6       | 10      | 11      | 1       | 5       |
|                          |         |         |         |         |            |            |         |         |         |         |         |         |
|                          |         |         |         |         | Counseli   | ing        |         |         |         |         |         |         |
| Number of Cases Received | 23      | 24      | 21      | 32      | 26         | 27         | 17      | 40      | 35      | 28      | 37      | 31      |
| Number of Cases Open     | 94      | 91      | 108     | 117     | 116        | 98         | 69      | 58      | 56      | 61      | 72      | 84      |
| Number of Cases Closed   | 21      | 31      | 11      | 25      | 27         | 44         | 43      | 60      | 42      | 26      | 29      | 23      |
|                          |         |         |         |         |            |            |         |         |         |         |         |         |
|                          |         |         |         |         | Dentist    | ry         |         |         |         |         |         |         |
| Number of Cases Received | 111     | 107     | 67      | 110     | 89         | 118        | 67      | 88      | 94      | 84      | 93      | 91      |
| Number of Cases Open     | 425     | 388     | 302     | 310     | 310        | 265        | 258     | 259     | 266     | 277     | 254     | 256     |
| Number of Cases Closed   | 112     | 154     | 162     | 105     | 89         | 164        | 90      | 93      | 91      | 78      | 119     | 100     |
|                          |         |         | ,       |         |            |            |         |         |         | •       |         |         |