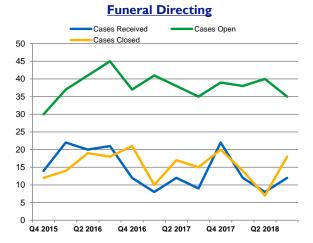

|                          |         |         |         |          |             |            |         |         |         |         |         | CURRENT |
|--------------------------|---------|---------|---------|----------|-------------|------------|---------|---------|---------|---------|---------|---------|
|                          | Q4 2015 | Q1 2016 | Q2 2016 | Q3 2016  | Q4 2016     | Q1 2017    | Q2 2017 | Q3 2017 | Q4 2017 | Q1 2018 | Q2 2018 | Q3 2018 |
|                          |         |         |         | F        | uneral Dire | ecting     |         |         |         |         |         |         |
| Number of Cases Received | 14      | 22      | 20      | 21       | 12          | 8          | 12      | 9       | 22      | 12      | 8       | 12      |
| Number of Cases Open     | 30      | 37      | 41      | 45       | 37          | 41         | 38      | 35      | 39      | 38      | 40      | 35      |
| Number of Cases Closed   | 12      | 14      | 19      | 18       | 21          | 10         | 17      | 15      | 20      | 14      | 7       | 18      |
|                          |         |         |         |          |             |            |         |         |         |         |         |         |
|                          |         |         |         | Long Ter | m Care Ad   | dministrat | ors     |         |         |         |         |         |
| Number of Cases Received | 12      | 18      | 12      | 21       | 19          | 16         | 12      | 9       | 18      | 15      | 24      | 13      |
| Number of Cases Open     | 36      | 48      | 49      | 56       | 67          | 59         | 61      | 58      | 56      | 71      | 90      | 94      |
| Number of Cases Closed   | 13      | 9       | 9       | 27       | 7           | 12         | 11      | 13      | 20      | 5       | 8       | 8       |
|                          |         |         |         |          |             |            |         |         |         |         |         |         |
|                          |         |         |         |          | Medicir     | ne         |         |         |         |         |         |         |
| Number of Cases Received | 320     | 324     | 288     | 374      | 398         | 375        | 389     | 402     | 358     | 423     | 411     | 551     |
| Number of Cases Open     | 643     | 613     | 582     | 601      | 636         | 640        | 665     | 682     | 628     | 755     | 796     | 934     |
| Number of Cases Closed   | 457     | 408     | 337     | 369      | 374         | 386        | 384     | 401     | 391     | 297     | 407     | 443     |