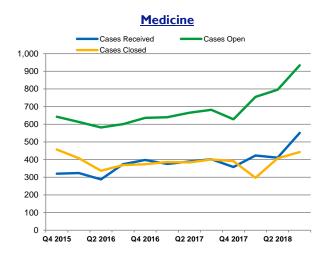

|                          |         |         |         |          |             |            |         |         |         |         |         | CURRENT |
|--------------------------|---------|---------|---------|----------|-------------|------------|---------|---------|---------|---------|---------|---------|
|                          | Q4 2015 | Q1 2016 | Q2 2016 | Q3 2016  | Q4 2016     | Q1 2017    | Q2 2017 | Q3 2017 | Q4 2017 | Q1 2018 | Q2 2018 | Q3 2018 |
|                          |         |         |         | F        | uneral Dire | ecting     |         |         |         |         |         |         |
| Number of Cases Received | 14      | 22      | 20      | 21       | 12          | 8          | 12      | 9       | 22      | 12      | 8       | 12      |
| Number of Cases Open     | 30      | 37      | 41      | 45       | 37          | 41         | 38      | 35      | 39      | 38      | 40      | 35      |
| Number of Cases Closed   | 12      | 14      | 19      | 18       | 21          | 10         | 17      | 15      | 20      | 14      | 7       | 18      |
|                          |         |         |         |          |             |            |         |         |         |         |         |         |
|                          |         |         |         | Long Ter | m Care Ad   | dministrat | ors     |         |         |         |         |         |
| Number of Cases Received | 12      | 18      | 12      | 21       | 19          | 16         | 12      | 9       | 18      | 15      | 24      | 13      |
| Number of Cases Open     | 36      | 48      | 49      | 56       | 67          | 59         | 61      | 58      | 56      | 71      | 90      | 94      |
| Number of Cases Closed   | 13      | 9       | 9       | 27       | 7           | 12         | 11      | 13      | 20      | 5       | 8       | 8       |
|                          |         |         |         |          |             |            |         |         |         |         |         |         |
|                          |         |         |         |          | Medicir     | ne         |         |         |         |         |         |         |
| Number of Cases Received | 320     | 324     | 288     | 374      | 398         | 375        | 389     | 402     | 358     | 423     | 411     | 551     |
| Number of Cases Open     | 643     | 613     | 582     | 601      | 636         | 640        | 665     | 682     | 628     | 755     | 796     | 934     |
| Number of Cases Closed   | 457     | 408     | 337     | 369      | 374         | 386        | 384     | 401     | 391     | 297     | 407     | 443     |