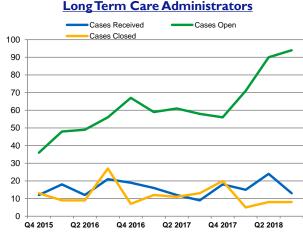

|                          |         |         |         |          |             |            |         |         |         |         |         | CURRENT |
|--------------------------|---------|---------|---------|----------|-------------|------------|---------|---------|---------|---------|---------|---------|
|                          | Q4 2015 | Q1 2016 | Q2 2016 | Q3 2016  | Q4 2016     | Q1 2017    | Q2 2017 | Q3 2017 | Q4 2017 | Q1 2018 | Q2 2018 | Q3 2018 |
|                          |         |         |         | F        | uneral Dire | ecting     |         |         |         |         |         |         |
| Number of Cases Received | 14      | 22      | 20      | 21       | 12          | 8          | 12      | 9       | 22      | 12      | 8       | 12      |
| Number of Cases Open     | 30      | 37      | 41      | 45       | 37          | 41         | 38      | 35      | 39      | 38      | 40      | 35      |
| Number of Cases Closed   | 12      | 14      | 19      | 18       | 21          | 10         | 17      | 15      | 20      | 14      | 7       | 18      |
|                          |         |         |         |          |             |            |         |         |         |         |         |         |
|                          |         |         |         | Long Ter | m Care Ad   | dministrat | ors     |         |         |         |         |         |
| Number of Cases Received | 12      | 18      | 12      | 21       | 19          | 16         | 12      | 9       | 18      | 15      | 24      | 13      |
| Number of Cases Open     | 36      | 48      | 49      | 56       | 67          | 59         | 61      | 58      | 56      | 71      | 90      | 94      |
| Number of Cases Closed   | 13      | 9       | 9       | 27       | 7           | 12         | 11      | 13      | 20      | 5       | 8       | 8       |
|                          |         |         |         |          |             |            |         |         |         |         |         |         |
|                          |         |         |         |          | Medicir     | ne         |         |         |         |         |         |         |
| Number of Cases Received | 320     | 324     | 288     | 374      | 398         | 375        | 389     | 402     | 358     | 423     | 411     | 551     |
| Number of Cases Open     | 643     | 613     | 582     | 601      | 636         | 640        | 665     | 682     | 628     | 755     | 796     | 934     |
| Number of Cases Closed   | 457     | 408     | 337     | 369      | 374         | 386        | 384     | 401     | 391     | 297     | 407     | 443     |