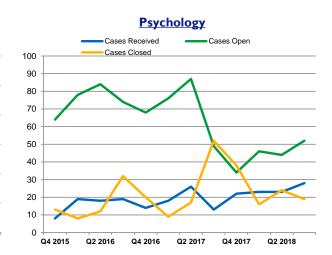

|                          |         |         |         |         |            |         |         |         |         |         |         | CURRENT |
|--------------------------|---------|---------|---------|---------|------------|---------|---------|---------|---------|---------|---------|---------|
|                          | Q4 2015 | Q1 2016 | Q2 2016 | Q3 2016 | Q4 2016    | Q1 2017 | Q2 2017 | Q3 2017 | Q4 2017 | Q1 2018 | Q2 2018 | Q3 2018 |
|                          |         |         |         |         | Pharma     | СУ      |         |         |         |         |         |         |
| Number of Cases Received | 148     | 126     | 141     | 122     | 115        | 178     | 119     | 179     | 146     | 143     | 160     | 171     |
| Number of Cases Open     | 326     | 363     | 355     | 366     | 377        | 431     | 386     | 355     | 309     | 302     | 271     | 287     |
| Number of Cases Closed   | 128     | 94      | 144     | 110     | 95         | 123     | 164     | 204     | 192     | 148     | 185     | 162     |
|                          |         |         |         | <br>D   | hysical Th | erany   |         |         |         |         |         |         |
| Number of Cases Received | 3       | 14      | 17      | 9       | 6          | 8<br>8  | 9       | 7       | 21      | 6       | 15      | 9       |
| Number of Cases Open     | 17      | 28      | 27      | 28      | 20         | 24      | 24      | 28      | 39      | 36      | 44      | 48      |
| Number of Cases Closed   | 8       | 4       | 17      | 7       | 9          | 4       | 9       | 5       | 9       | 10      | 7       | 2       |
|                          |         |         |         |         |            |         |         |         |         |         |         |         |
|                          |         |         |         |         | Psycholo   | gy      |         |         |         |         |         |         |
| Number of Cases Received | 8       | 19      | 18      | 19      | 14         | 18      | 26      | 13      | 22      | 23      | 23      | 28      |
| Number of Cases Open     | 64      | 78      | 84      | 74      | 68         | 76      | 87      | 49      | 34      | 46      | 44      | 52      |
| Number of Cases Closed   | 13      | 8       | 12      | 32      | 20         | 9       | 17      | 52      | 38      | 16      | 24      | 19      |