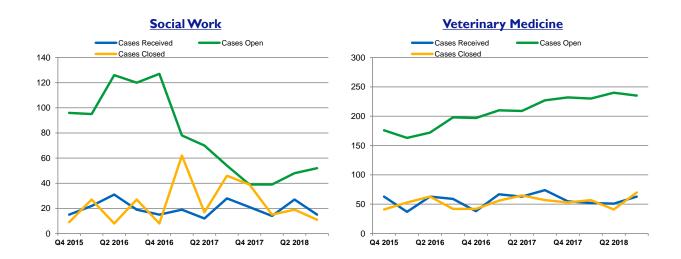

|                          | 0.4.204.5 | 04.2046 | 02.2016 | 02.2046         | 0.1.2016   | 04 204   | 02.2045 | 0.2.204# | 0.4.2045 | 04.2040 | 0.2.2010 | CURRENT |
|--------------------------|-----------|---------|---------|-----------------|------------|----------|---------|----------|----------|---------|----------|---------|
|                          | Q4 2015   | Q1 2016 | Q2 2016 | Q3 2016         | Q4 2016    | Q1 2017  | Q2 2017 | Q3 2017  | Q4 2017  | Q1 2018 | Q2 2018  | Q3 2018 |
|                          |           |         |         |                 | Social W   | ork      |         |          |          |         |          |         |
| Number of Cases Received | 15        | 22      | 31      | 19              | 15         | 19       | 12      | 28       | 21       | 14      | 27       | 15      |
| Number of Cases Open     | 96        | 95      | 126     | 120             | 127        | 78       | 70      | 54       | 39       | 39      | 48       | 52      |
| Number of Cases Closed   | 9         | 27      | 8       | 27              | 8          | 62       | 17      | 46       | 39       | 15      | 19       | 11      |
|                          |           |         |         |                 |            |          |         |          |          |         |          |         |
|                          |           |         |         | Ve <sup>-</sup> | terinary M | ledicine |         |          |          |         |          |         |
| Number of Cases Received | 63        | 37      | 63      | 59              | 38         | 67       | 63      | 74       | 55       | 52      | 51       | 63      |
| Number of Cases Open     | 176       | 163     | 172     | 198             | 197        | 210      | 209     | 227      | 232      | 230     | 240      | 235     |
| Number of Cases Closed   | 41        | 53      | 63      | 42              | 42         | 56       | 65      | 57       | 53       | 57      | 41       | 70      |
|                          |           |         |         |                 |            |          |         |          |          |         |          |         |
|                          |           |         |         | Ag              | gency T    | otals    |         |          |          |         |          |         |
| Number of Cases Received | 1,327     | 1,297   | 1,332   | 1,483           | 1,382      | 1,467    | 1,314   | 1,445    | 1,413    | 1,381   | 1,413    | 1,570   |
| Number of Cases Open     | 3,230     | 3,183   | 3,141   | 3,296           | 3,433      | 3,373    | 3,298   | 3,222    | 3,196    | 3,481   | 3,504    | 3,600   |
| Number of Cases Closed   | 1,393     | 1,440   | 1,466   | 1,422           | 1,291      | 1,560    | 1,513   | 1,593    | 1,495    | 1,143   | 1,426    | 1,542   |