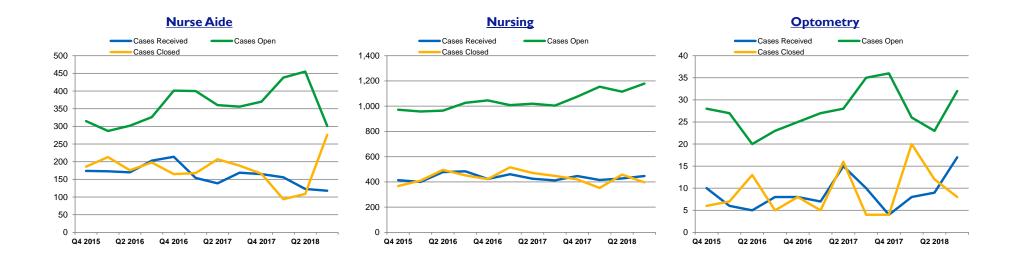

|                          |         |         |         |         |         |         |         |         |         |         |         | CURRENT |
|--------------------------|---------|---------|---------|---------|---------|---------|---------|---------|---------|---------|---------|---------|
|                          | Q4 2015 | Q1 2016 | Q2 2016 | Q3 2016 | Q4 2016 | Q1 2017 | Q2 2017 | Q3 2017 | Q4 2017 | Q1 2018 | Q2 2018 | Q3 2018 |
|                          |         |         |         |         | Nurse A | ide     |         |         |         |         |         |         |
| Number of Cases Received | 174     | 173     | 170     | 203     | 214     | 154     | 139     | 169     | 165     | 156     | 123     | 118     |
| Number of Cases Open     | 315     | 287     | 302     | 326     | 401     | 400     | 360     | 356     | 370     | 438     | 455     | 301     |
| Number of Cases Closed   | 186     | 213     | 176     | 198     | 165     | 168     | 207     | 189     | 166     | 94      | 109     | 276     |
|                          |         |         |         |         |         |         |         |         |         |         |         |         |
|                          |         |         |         |         | Nursin  | g       |         |         |         |         |         |         |
| Number of Cases Received | 414     | 400     | 478     | 484     | 423     | 461     | 425     | 412     | 447     | 415     | 427     | 447     |
| Number of Cases Open     | 972     | 958     | 965     | 1,027   | 1,046   | 1,008   | 1,020   | 1,004   | 1,075   | 1,155   | 1,115   | 1,179   |
| Number of Cases Closed   | 368     | 410     | 495     | 452     | 422     | 516     | 471     | 448     | 420     | 352     | 458     | 397     |
|                          |         |         |         |         |         |         |         |         |         |         |         |         |
|                          |         |         |         |         | Optome  | try     |         |         |         |         |         |         |
| Number of Cases Received | 10      | 6       | 5       | 8       | 8       | 7       | 15      | 10      | 4       | 8       | 9       | 17      |
| Number of Cases Open     | 28      | 27      | 20      | 23      | 25      | 27      | 28      | 35      | 36      | 26      | 23      | 32      |
| Number of Cases Closed   | 6       | 7       | 13      | 5       | 8       | 5       | 16      | 4       | 4       | 20      | 12      | 8       |