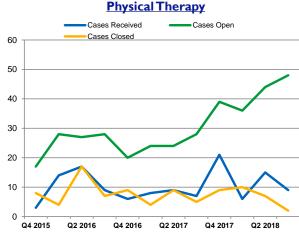

|                          |         |         |         |         |            |         |         |         |         |         |         | CURRENT |
|--------------------------|---------|---------|---------|---------|------------|---------|---------|---------|---------|---------|---------|---------|
|                          | Q4 2015 | Q1 2016 | Q2 2016 | Q3 2016 | Q4 2016    | Q1 2017 | Q2 2017 | Q3 2017 | Q4 2017 | Q1 2018 | Q2 2018 | Q3 2018 |
|                          |         |         |         |         | Pharma     | СУ      |         |         |         |         |         |         |
| Number of Cases Received | 148     | 126     | 141     | 122     | 115        | 178     | 119     | 179     | 146     | 143     | 160     | 171     |
| Number of Cases Open     | 326     | 363     | 355     | 366     | 377        | 431     | 386     | 355     | 309     | 302     | 271     | 287     |
| Number of Cases Closed   | 128     | 94      | 144     | 110     | 95         | 123     | 164     | 204     | 192     | 148     | 185     | 162     |
|                          |         |         |         | <br>D   | hysical Th | erany   |         |         |         |         |         |         |
| Number of Cases Received | 3       | 14      | 17      | 9       | 6          | 8<br>8  | 9       | 7       | 21      | 6       | 15      | 9       |
| Number of Cases Open     | 17      | 28      | 27      | 28      | 20         | 24      | 24      | 28      | 39      | 36      | 44      | 48      |
| Number of Cases Closed   | 8       | 4       | 17      | 7       | 9          | 4       | 9       | 5       | 9       | 10      | 7       | 2       |
|                          |         |         |         |         |            |         |         |         |         |         |         |         |
|                          |         |         |         |         | Psycholo   | gy      |         |         |         |         |         |         |
| Number of Cases Received | 8       | 19      | 18      | 19      | 14         | 18      | 26      | 13      | 22      | 23      | 23      | 28      |
| Number of Cases Open     | 64      | 78      | 84      | 74      | 68         | 76      | 87      | 49      | 34      | 46      | 44      | 52      |
| Number of Cases Closed   | 13      | 8       | 12      | 32      | 20         | 9       | 17      | 52      | 38      | 16      | 24      | 19      |