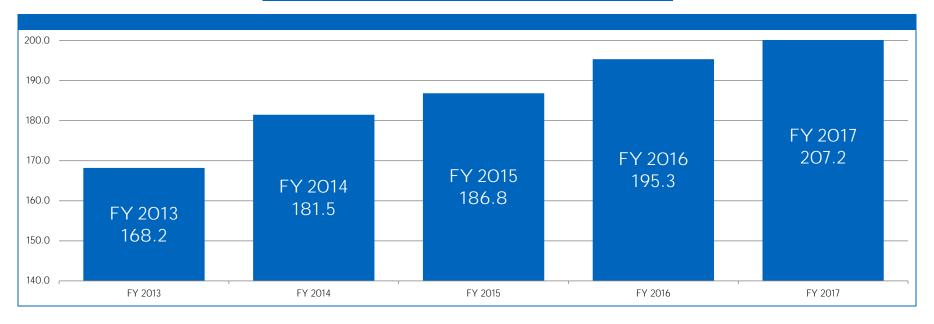

Fiscal Year Summary

Quarter 3 - Fiscal Year 2018

| Quarter Date Ranges |                         |  |  |  |  |
|---------------------|-------------------------|--|--|--|--|
| Quarter 1           | July 01 - September 30  |  |  |  |  |
| Quarter 2           | October 1 - December 31 |  |  |  |  |
| Quarter 3           | January 1 - March 31    |  |  |  |  |
| Quarter 4           | April 1 - June 30       |  |  |  |  |

|                              | FY 2013 | Change Between FY14<br>& FY13 | FY 2014 | Change Between FY15<br>& FY14 | FY 2015 | Change Between FY16<br>& FY15 | FY 2016 | Change Between FY16<br>& FY17 | FY 2017 |
|------------------------------|---------|-------------------------------|---------|-------------------------------|---------|-------------------------------|---------|-------------------------------|---------|
| Audiology/Speech Pathology   | 77.8    | -23.1%                        | 59.9    | 65.4%                         | 99.0    | 67.4%                         | 165.8   | 39.1%                         | 230.5   |
| Counseling                   | 422.6   | -49.1%                        | 215.2   | 20.0%                         | 258.3   | 22.0%                         | 315.0   | -18.4%                        | 257.2   |
| Dentistry                    | 280.2   | 13.5%                         | 317.9   | -11.0%                        | 282.9   | -1.4%                         | 278.9   | -7.4%                         | 258.1   |
| Funeral Directing            | 177.5   | 0.3%                          | 178.0   | -16.7%                        | 148.3   | 28.2%                         | 190.1   | 16.4%                         | 221.3   |
| Long Term Care Administrator | 233.1   | -24.6%                        | 175.8   | 7.2%                          | 188.5   | 12.7%                         | 212.4   | 45.0%                         | 307.9   |
| Medicine                     | 129.2   | 21.2%                         | 156.6   | 9.2%                          | 171.0   | -0.9%                         | 169.5   | -17.2%                        | 140.4   |
| Nurse Aide                   | 150.3   | 35.5%                         | 203.7   | -29.6%                        | 143.4   | 0.5%                          | 144.2   | 33.4%                         | 192.2   |
| Nursing                      | 164.7   | 8.4%                          | 178.5   | 8.7%                          | 194.0   | 3.4%                          | 200.6   | -1.9%                         | 196.8   |
| Optometry                    | 124.2   | 80.1%                         | 223.6   | -23.7%                        | 170.7   | 19.6%                         | 204.2   | -17.7%                        | 168.0   |
| Pharmacy                     | 154.2   | -11.4%                        | 136.7   | 19.0%                         | 162.6   | -20.7%                        | 129.0   | 103.5%                        | 262.5   |
| Physical Therapy             | 177.2   | -16.9%                        | 147.2   | 22.0%                         | 179.7   | -5.9%                         | 169.1   | 58.9%                         | 268.6   |
| Psychology                   | 298.3   | -46.9%                        | 158.3   | 15.4%                         | 182.7   | 89.0%                         | 345.2   | -8.3%                         | 316.6   |
| Social Work                  | 276.5   | -37.8%                        | 172.0   | 33.4%                         | 229.4   | 11.0%                         | 254.7   | 47.4%                         | 375.3   |
| Veterinary Medicine          | 165.4   | 5.7%                          | 174.8   | 31.6%                         | 230.0   | 48.4%                         | 341.4   | -12.6%                        | 298.2   |
| AGENCY                       | 168.2   | 7.9%                          | 181.5   | 3.0%                          | 186.8   | 4.5%                          | 195.3   | 6.1%                          | 207.2   |