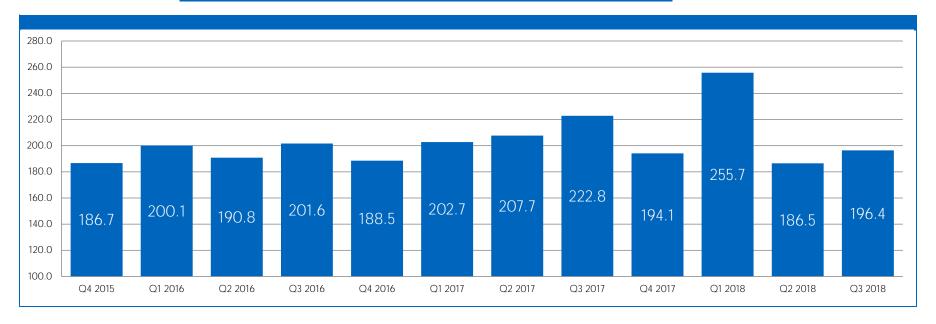

#### Quarterly Summary

Quarter 3 - Fiscal Year 2018

| Quarter Date Ranges |                         |  |  |  |  |  |
|---------------------|-------------------------|--|--|--|--|--|
| Quarter 1           | July 01 - September 30  |  |  |  |  |  |
| Quarter 2           | October 1 - December 31 |  |  |  |  |  |
| Quarter 3           | January 1 - March 31    |  |  |  |  |  |
| Quarter 4           | April 1 - June 30       |  |  |  |  |  |

|                              | 1       |         |         | ı       |         | ı       | 1       |         |         |         |         | CURRENT |
|------------------------------|---------|---------|---------|---------|---------|---------|---------|---------|---------|---------|---------|---------|
|                              | Q4 2015 | Q1 2016 | Q2 2016 | Q3 2016 | Q4 2016 | Q1 2017 | Q2 2017 | Q3 2017 | Q4 2017 | Q1 2018 | Q2 2018 | Q3 2018 |
| Audiology/Speech Pathology   | 82.1    | 134.9   | N/A     | 215.2   | 152.8   | 532.0   | N/A     | 135.3   | 259.8   | 255.7   | 192.0   | 179.0   |
| Counseling                   | 252.2   | 284.1   | 193.5   | 415.6   | 323.7   | 375.5   | 292.8   | 247.9   | 106.1   | 251.5   | 128.2   | 153.7   |
| Dentistry                    | 350.3   | 272.5   | 292.7   | 248.3   | 303.1   | 250.6   | 289.5   | 271.2   | 228.7   | 337.8   | 182.9   | 239.7   |
| Funeral Directing            | 140.4   | 181.3   | 190.7   | 134.3   | 240.6   | 193.9   | 166.5   | 295.0   | 223.7   | 229.3   | 169.1   | 383.3   |
| Long Term Care Administrator | 260.5   | 247.6   | 145.4   | 218.5   | 232.3   | 258.3   | 260.5   | 282.8   | 395.0   | 171.2   | 350.6   | 424.1   |
| Medicine                     | 147.3   | 177.1   | 181.1   | 161.6   | 157.5   | 139.9   | 147.1   | 135.5   | 136.9   | 146.5   | 135.0   | 153.5   |
| Nurse Aide                   | 145.5   | 169.6   | 121.8   | 154.7   | 122.9   | 154.6   | 198.6   | 191.4   | 223.8   | 297.4   | 273.3   | 200.7   |
| Nursing                      | 231.2   | 191.1   | 196.3   | 217.6   | 193.6   | 198.1   | 179.5   | 207.4   | 202.1   | 203.6   | 204.5   | 215.8   |
| Optometry                    | 197.2   | 294.0   | 154.2   | 231.0   | 194.4   | 121.6   | 216.2   | 95.3    | 106.3   | 557.6   | 268.1   | 240.0   |
| Pharmacy                     | 121.9   | 200.2   | 102.6   | 110.8   | 122.3   | 148.7   | 303.6   | 343.2   | 192.9   | 215.4   | 172.2   | 173.7   |
| Physical Therapy             | 280.5   | 190.0   | 117.1   | 145.3   | 242.9   | 403.0   | 273.7   | 102.4   | 291.3   | 239.4   | 112.0   | 152.5   |
| Psychology                   | 181.1   | 216.0   | 287.0   | 437.0   | 287.3   | 380.0   | 291.7   | 357.7   | 252.7   | 119.5   | 183.3   | 118.8   |
| Social Work                  | 202.9   | 199.4   | 132.5   | 342.0   | 226.0   | 469.7   | 407.6   | 366.2   | 228.8   | 292.7   | 123.6   | 277.5   |
| Veterinary Medicine          | 158.9   | 295.7   | 331.7   | 332.4   | 407.3   | 315.5   | 301.2   | 283.5   | 295.6   | 223.0   | 357.7   | 278.7   |
| AGENCY                       | 186.7   | 200.1   | 190.8   | 201.6   | 188.5   | 202.7   | 207.7   | 222.8   | 194.1   | 255.7   | 186.5   | 196.4   |

Quarterly Summary

Quarter 3 - Fiscal Year 2018

| Quarter Date Ranges |                         |  |  |  |  |  |
|---------------------|-------------------------|--|--|--|--|--|
| Quarter 1           | July 01 - September 30  |  |  |  |  |  |
| Quarter 2           | October 1 - December 31 |  |  |  |  |  |
| Quarter 3           | January 1 - March 31    |  |  |  |  |  |
| Quarter 4           | April 1 - June 30       |  |  |  |  |  |