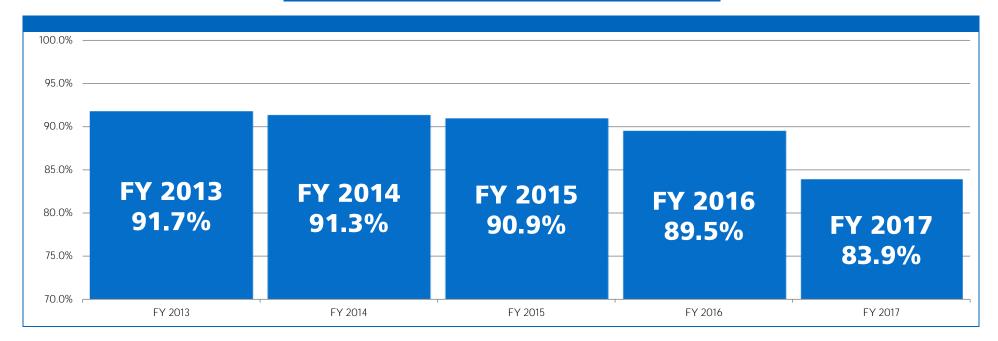

|                              | FY 2013 | Change Between FY14<br>& FY 13 | FY 2014 | Change Between FY15<br>& FY 14 | FY 2015 | Change Between FY16<br>& FY 15 | FY 2016 | Change Between FY16<br>& FY 17 | FY 2017 |
|------------------------------|---------|--------------------------------|---------|--------------------------------|---------|--------------------------------|---------|--------------------------------|---------|
| Audiology/Speech Pathology   | 96.4%   | 3.7%                           | 100.0%  | -3.2%                          | 96.8%   | 3.3%                           | 100.0%  | -10.5%                         | 89.5%   |
| Counseling                   | 81.2%   | 7.9%                           | 87.6%   | -12.6%                         | 76.6%   | -25.8%                         | 56.8%   | 35.0%                          | 76.8%   |
| Dentistry                    | 86.5%   | -24.7%                         | 65.1%   | 11.1%                          | 72.4%   | 0.0%                           | 72.4%   | 3.4%                           | 74.8%   |
| Funeral Directing            | 86.3%   | 5.3%                           | 90.8%   | 5.4%                           | 95.7%   | -6.0%                          | 90.0%   | -14.4%                         | 77.1%   |
| Long Term Care Administrator | 88.7%   | -0.1%                          | 88.6%   | 1.6%                           | 90.0%   | -6.4%                          | 84.2%   | -19.0%                         | 68.3%   |
| Medicine                     | 92.1%   | -0.4%                          | 91.7%   | -1.0%                          | 90.8%   | -1.7%                          | 89.3%   | 5.0%                           | 93.7%   |
| Nurse Aide                   | 91.9%   | 4.6%                           | 96.1%   | -0.1%                          | 96.0%   | -2.2%                          | 94.0%   | -9.4%                          | 85.1%   |
| Nursing                      | 91.8%   | 0.6%                           | 92.3%   | -2.2%                          | 90.3%   | -4.7%                          | 86.1%   | 0.7%                           | 86.7%   |
| Optometry                    | 91.8%   | -9.2%                          | 83.3%   | 4.0%                           | 86.7%   | 4.9%                           | 90.9%   | -1.4%                          | 89.7%   |
| Pharmacy                     | 91.5%   | 0.5%                           | 92.0%   | -4.3%                          | 88.0%   | 4.4%                           | 91.9%   | -15.6%                         | 77.6%   |
| Physical Therapy             | 88.1%   | 8.2%                           | 95.4%   | -5.6%                          | 90.0%   | 3.4%                           | 93.0%   | -33.3%                         | 62.1%   |
| Psychology                   | 95.2%   | -1.6%                          | 93.7%   | 0.1%                           | 93.8%   | -49.5%                         | 47.3%   | 21.8%                          | 57.6%   |
| Social Work                  | 90.0%   | 3.0%                           | 92.7%   | -8.3%                          | 85.0%   | -28.4%                         | 60.9%   | -15.3%                         | 51.5%   |
| Veterinary Medicine          | 90.8%   | 4.8%                           | 95.2%   | 5.1%                           | 100.0%  | -37.6%                         | 62.4%   | 16.7%                          | 72.8%   |
| AGENCY                       | 91.7%   |                                | 91.3%   |                                | 90.9%   | -1.6%                          | 89.5%   | -6.2%                          | 83.9%   |