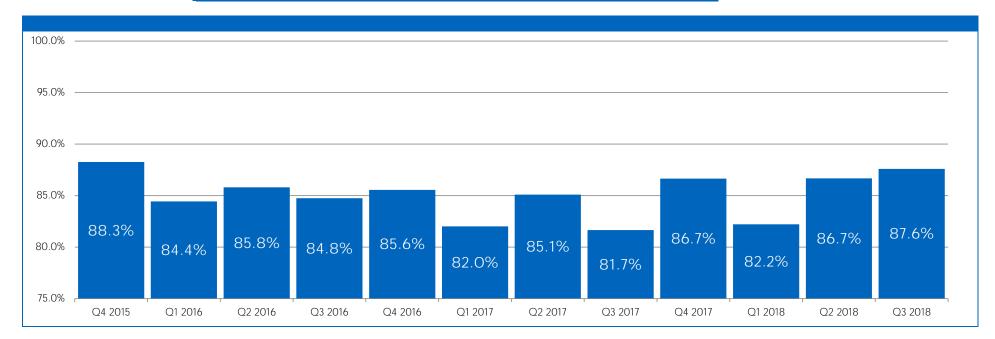

|                              |         |         |         |         |         |         |         |         |         |         |         | CURRENT |
|------------------------------|---------|---------|---------|---------|---------|---------|---------|---------|---------|---------|---------|---------|
|                              | Q4 2015 | Q1 2016 | Q2 2016 | Q3 2016 | Q4 2016 | Q1 2017 | Q2 2017 | Q3 2017 | Q4 2017 | Q1 2018 | Q2 2018 | Q3 2018 |
| Audiology/Speech Pathology   | 100.0%  | 100.0%  | N/A     | 100.0%  | 100.0%  | 0.0%    | N/A     | 100.0%  | 90.0%   | 90.9%   | 100.0%  | 80.0%   |
| Counseling                   | 76.2%   | 64.3%   | 72.7%   | 36.0%   | 55.6%   | 45.5%   | 78.6%   | 84.7%   | 97.5%   | 76.9%   | 97.0%   | 91.3%   |
| Dentistry                    | 53.6%   | 74.0%   | 69.8%   | 80.0%   | 64.0%   | 69.5%   | 75.3%   | 73.9%   | 94.3%   | 65.4%   | 89.2%   | 84.0%   |
| Funeral Directing            | 100.0%  | 88.2%   | 88.2%   | 100.0%  | 81.0%   | 80.0%   | 100.0%  | 60.0%   | 70.0%   | 78.6%   | 85.7%   | 61.1%   |
| Long Term Care Administrator | 84.6%   | 77.8%   | 88.9%   | 80.8%   | 85.7%   | 75.0%   | 72.7%   | 69.2%   | 55.0%   | 80.0%   | 50.0%   | 25.0%   |
| Medicine                     | 94.3%   | 87.8%   | 87.9%   | 89.7%   | 91.2%   | 32.5%   | 93.5%   | 93.5%   | 95.4%   | 91.6%   | 93.8%   | 93.7%   |
| Nurse Aide                   | 93.0%   | 91.1%   | 97.1%   | 95.9%   | 92.6%   | 89.8%   | 88.3%   | 84.0%   | 77.7%   | 65.2%   | 78.9%   | 93.1%   |
| Nursing                      | 87.2%   | 87.3%   | 86.2%   | 84.2%   | 87.2%   | 85.3%   | 89.2%   | 85.8%   | 86.4%   | 83.4%   | 84.5%   | 81.0%   |
| Optometry                    | 66.7%   | 85.7%   | 100.0%  | 80.0%   | 85.7%   | 100.0%  | 81.3%   | 100.0%  | 100.0%  | 50.0%   | 66.7%   | 62.5%   |
| Pharmacy                     | 62.2%   | 82.8%   | 95.4%   | 93.1%   | 95.2%   | 90.3%   | 69.5%   | 71.6%   | 85.4%   | 83.1%   | 87.1%   | 91.4%   |
| Physical Therapy             | 75.0%   | 75.0%   | 100.0%  | 100.0%  | 77.8%   | 25.0%   | 77.8%   | 100.0%  | 44.4%   | 90.0%   | 100.0%  | 100.0%  |
| Psychology                   | 100.0%  | 75.0%   | 50.0%   | 37.5%   | 50.0%   | 44.4%   | 50.0%   | 44.2%   | 81.6%   | 92.9%   | 85.2%   | 100.0%  |
| Social Work                  | 77.8%   | 65.5%   | 87.5%   | 46.2%   | 75.0%   | 30.7%   | 62.5%   | 41.3%   | 92.3%   | 73.3%   | 100.0%  | 81.8%   |
| Veterinary Medicine          | 92.7%   | 65.3%   | 63.5%   | 69.1%   | 54.8%   | 73.2%   | 68.8%   | 73.7%   | 75.5%   | 86.0%   | 51.2%   | 74.3%   |
| AGENCY TOTAL                 | 88.3%   | 84.4%   | 85.8%   | 84.8%   | 85.6%   | 82.0%   | 85.1%   | 81.7%   | 86.7%   | 82.2%   | 86.7%   | 87.6%   |