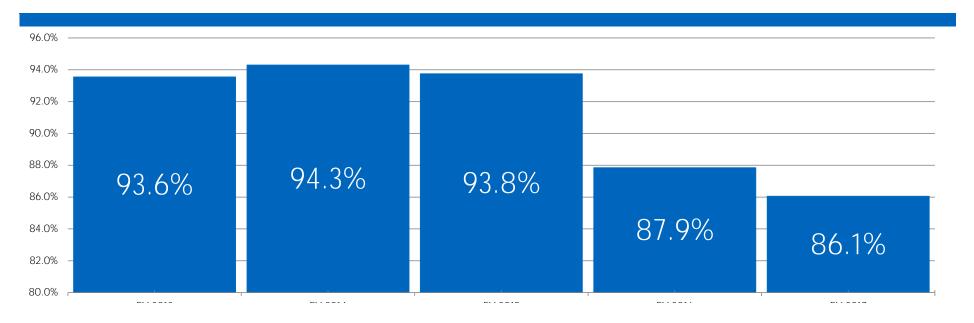

| Board                        | FY 2013 | Change Between<br>FY14 & FY13 | FY 2014 | Change Between<br>FY15 & FY14 | FY 2015 | Change Between<br>FY16 & FY15 | FY 2016 | Change Between<br>FY16 & FY17 | FY 2017 |
|------------------------------|---------|-------------------------------|---------|-------------------------------|---------|-------------------------------|---------|-------------------------------|---------|
| Audiology/Speech Pathology   | 98.7%   | -4.8%                         | 94.0%   | -7.6%                         | 86.9%   | 1.7%                          | 88.3%   | 2.4%                          | 90.5%   |
| Counseling                   | 72.5%   | 17.1%                         | 84.9%   | -1.1%                         | 83.9%   | -4.5%                         | 80.2%   | 7.7%                          | 86.4%   |
| Dentistry                    | 94.8%   | -3.2%                         | 91.8%   | 0.3%                          | 92.1%   | 3.5%                          | 95.4%   | 4.9%                          | 100.0%  |
| Funeral Directing            | 100.0%  | -3.0%                         | 97.0%   | 1.4%                          | 98.3%   | -5.1%                         | 93.3%   | 3.8%                          | 96.9%   |
| Long Term Care Administrator | n/a     | 100.0%                        | 98.5%   | -0.5%                         | 98.0%   | 2.0%                          | 100.0%  | 0.0%                          | 100.0%  |
| Medicine                     | 90.3%   | 1.9%                          | 92.0%   | -3.3%                         | 89.0%   | -6.5%                         | 83.2%   | 4.8%                          | 87.2%   |
| Nurse Aide                   | 97.8%   | 0.5%                          | 98.3%   | -1.0%                         | 97.3%   | -0.1%                         | 97.3%   | -3.9%                         | 93.5%   |
| Nursing                      | 95.2%   | -0.3%                         | 94.9%   | 1.2%                          | 96.0%   | -11.1%                        | 85.4%   | -9.1%                         | 77.6%   |
| Optometry                    | 92.9%   | 7.6%                          | 100.0%  | -8.3%                         | 91.7%   | 9.1%                          | 100.0%  | 0.0%                          | 100.0%  |
| Pharmacy                     | 97.9%   | 0.1%                          | 98.0%   | 1.0%                          | 98.9%   | -1.5%                         | 97.5%   | 1.1%                          | 98.5%   |
| Physical Therapy             | 96.8%   | 0.4%                          | 97.2%   | -0.9%                         | 96.3%   | -0.9%                         | 95.4%   | 3.5%                          | 98.8%   |
| Psychology                   | 91.3%   | 0.2%                          | 91.5%   | -8.3%                         | 83.9%   | 7.7%                          | 90.4%   | -3.5%                         | 87.2%   |
| Social Work                  | 88.2%   | 1.0%                          | 89.1%   | 3.1%                          | 91.9%   | 2.8%                          | 94.4%   | -1.3%                         | 93.2%   |
| Veterinary Medicine          | 95.8%   | 3.7%                          | 99.3%   | -4.0%                         | 95.4%   | 4.9%                          | 100.0%  | 0.0%                          | 100.0%  |
| Agency Total                 | 93.6%   | 0.8%                          | 94.3%   | -0.6%                         | 93.8%   | -6.3%                         | 87.9%   | -2.0%                         | 86.1%   |

FY 2013 FY 2014 FY 2015 FY 2016 FY 2017

Customer Satisfaction Survey Results Fiscal Year 2018 - Quarter 3 Page 5 of 5