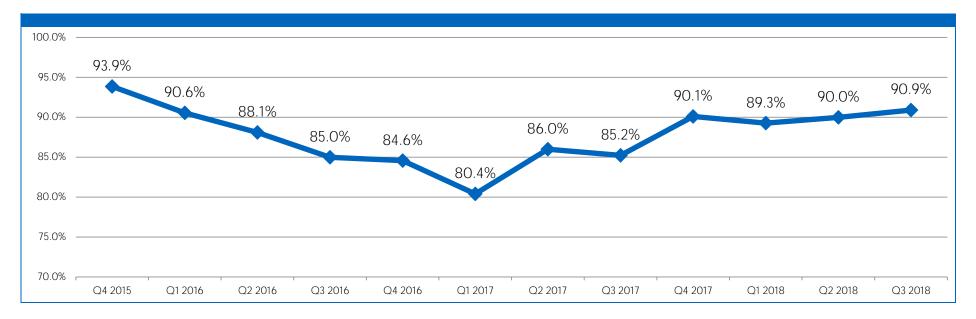

|                              |         |         |         |         |         |         |         |         |         |         |         | CURRENT |
|------------------------------|---------|---------|---------|---------|---------|---------|---------|---------|---------|---------|---------|---------|
| Board                        | Q4 2015 | Q1 2016 | Q2 2016 | Q3 2016 | Q4 2016 | Q1 2017 | Q2 2017 | Q3 2017 | Q4 2017 | Q1 2018 | Q2 2018 | Q3 2018 |
| Audiology/Speech Pathology   | 86.7%   | 76.7%   | 100.0%  | N/A     | 100.0%  | 100.0%  | 83.3%   | 33.3%   | 97.8%   | 100.0%  | 90.0%   | 28.6%   |
| Counseling                   | 80.8%   | 79.6%   | 83.3%   | 100.0%  | 77.3%   | 100.0%  | 81.7%   | 88.7%   | 94.0%   | 92.0%   | 85.9%   | 87.7%   |
| Dentistry                    | 93.3%   | 96.4%   | 83.3%   | N/A     | 100.0%  | 100.0%  | 100.0%  | 100.0%  | 100.0%  | 96.8%   | 97.4%   | 72.2%   |
| Funeral Directing            | 97.0%   | 88.9%   | 100.0%  | N/A     | N/A     | 100.0%  | 100.0%  | 88.9%   | 100.0%  | 100.0%  | N/A     | N/A     |
| Long Term Care Administrator | 96.3%   | 100.0%  | 100.0%  | N/A     | 100.0%  | 100.0%  | 100.0%  | N/A     | 100.0%  | 100.0%  | 100.0%  | 100.0%  |
| Medicine                     | 89.6%   | 80.8%   | 80.6%   | 89.2%   | 84.8%   | 86.2%   | 85.2%   | 86.3%   | 88.3%   | 88.4%   | 88.2%   | 89.4%   |
| Nurse Aide                   | 98.9%   | 100.0%  | 98.2%   | 100.0%  | 92.9%   | 90.5%   | 100.0%  | 96.8%   | 88.9%   | 100.0%  | 89.5%   | 88.2%   |
| Nursing                      | 97.2%   | 92.4%   | 86.7%   | 82.5%   | 73.3%   | 71.5%   | 74.3%   | 76.6%   | 86.7%   | 83.2%   | 89.1%   | 91.0%   |
| Optometry                    | 66.7%   | 100.0%  | N/A     | N/A     | N/A     | 100.0%  | 100.0%  | N/A     | 100.0%  | 100.0%  | N/A     | 100.0%  |
| Pharmacy                     | 99.5%   | 96.3%   | 98.9%   | N/A     | 99.1%   | 98.2%   | 100.0%  | 97.7%   | 98.4%   | 97.2%   | 93.2%   | 100.0%  |
| Physical Therapy             | 100.0%  | 96.9%   | 89.7%   | N/A     | 100.0%  | 97.5%   | 100.0%  | 100.0%  | 98.9%   | 97.3%   | 100.0%  | 86.8%   |
| Psychology                   | 84.9%   | 83.3%   | 93.2%   | 100.0%  | 100.0%  | 64.3%   | 91.7%   | 94.7%   | 94.9%   | 98.1%   | 91.2%   | 92.0%   |
| Social Work                  | 92.6%   | 90.7%   | 94.4%   | N/A     | 100.0%  | 97.2%   | 100.0%  | 91.2%   | 91.7%   | 91.1%   | 92.7%   | 93.1%   |
| Veterinary Medicine          | 91.7%   | 100.0%  | N/A     | N/A     | 100.0%  | 100.0%  | 100.0%  | 100.0%  | 100.0%  | 87.3%   | 100.0%  | 100.0%  |
| AGENCY                       | 93.9%   | 90.6%   | 88.1%   | 85.0%   | 84.6%   | 80.4%   | 86.0%   | 85.2%   | 90.1%   | 89.3%   | 90.0%   | 90.9%   |