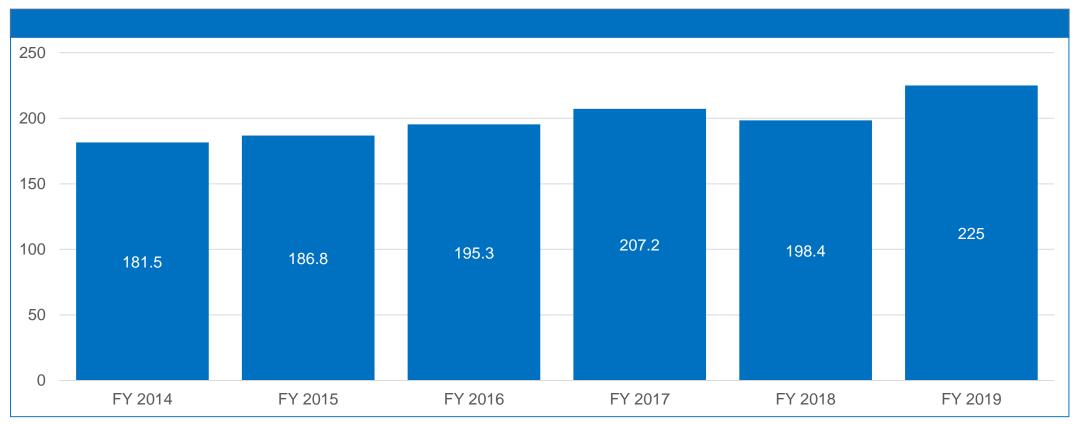

| BOARD                         | FY 2014 | Change Between FY 15 & FY 14 | FY 2015 | Change Between FY 16 & FY 15 | FY 2016 | Change Between FY<br>17 & FY 16 | FY 2017 | Change Between FY<br>18 & FY 17 | FY 2018 | Change Between FY 19 & FY 18 | FY 2019 |
|-------------------------------|---------|------------------------------|---------|------------------------------|---------|---------------------------------|---------|---------------------------------|---------|------------------------------|---------|
| Audiology/Speech Pathology    | 59.9    | 65.4%                        | 99      | 67.4%                        | 165.8   | 39.1%                           | 230.5   | 14.7%                           | 264.5   | -57.4%                       | 168.00  |
| Counseling                    | 215.2   | 20.0%                        | 258.3   | 22.0%                        | 315     | -18.4%                          | 257.2   | -30.5%                          | 178.9   | 15.6%                        | 212.00  |
| Dentistry                     | 317.9   | -11.0%                       | 282.9   | -1.4%                        | 278.9   | -7.4%                           | 258.1   | -16.1%                          | 216.5   | 2.5%                         | 222.00  |
| Funeral Directing             | 178     | -16.7%                       | 148.3   | 28.2%                        | 190.1   | 16.4%                           | 221.3   | 17.8%                           | 260.7   | -33.0%                       | 196.00  |
| Long-Term Care Administrators | 175.8   | 7.2%                         | 188.5   | 12.7%                        | 212.4   | 45.0%                           | 307.9   | 14.7%                           | 353.3   | 18.4%                        | 433.00  |
| Medicine                      | 156.6   | 9.2%                         | 171     | -0.9%                        | 169.5   | -17.2%                          | 140.4   | -0.3%                           | 139.9   | 31.8%                        | 205.00  |
| Nurse Aide                    | 203.7   | -29.6%                       | 143.4   | 0.5%                         | 144.2   | 33.4%                           | 192.2   | 22.5%                           | 235.6   | -11.1%                       | 212.00  |
| Nursing                       | 178.5   | 8.7%                         | 194     | 3.4%                         | 200.6   | -1.9%                           | 196.8   | 14.5%                           | 225.2   | 16.6%                        | 270.00  |
| Optometry                     | 223.6   | -23.7%                       | 170.7   | 19.6%                        | 204.2   | -17.7%                          | 168     | 118.7%                          | 367.4   | -19.8%                       | 306.76  |
| Pharmacy                      | 136.7   | 19.0%                        | 162.6   | -20.7%                       | 129     | 103.5%                          | 262.5   | -36.0%                          | 167.9   | -24.4%                       | 135.00  |
| Physical Therapy              | 147.2   | 22.0%                        | 179.7   | -5.9%                        | 169.1   | 58.9%                           | 268.6   | -11.2%                          | 238.5   | 47.4%                        | 453.00  |
| Psychology                    | 158.3   | 15.4%                        | 182.7   | 89.0%                        | 345.2   | -8.3%                           | 316.6   | -53.1%                          | 148.6   | 31.5%                        | 217.00  |
| Social Work                   | 172     | 33.4%                        | 229.4   | 11.0%                        | 254.7   | 47.4%                           | 375.3   | -40.5%                          | 223.1   | -8.8%                        | 205.00  |
| Veterinary Medicine           | 174.8   | 31.6%                        | 230     | 48.4%                        | 341.4   | -12.6%                          | 298.2   | 4.6%                            | 311.8   | 3.8%                         | 324.00  |
| Agency Total                  | 181.5   | 3.0%                         | 186.8   | 4.5%                         | 195.3   | 6.1%                            | 207.2   | -4.2%                           | 198.4   | 11.8%                        | 225     |

# Average Age of Cases Closed Fiscal Year Summary Fiscal Year 2019