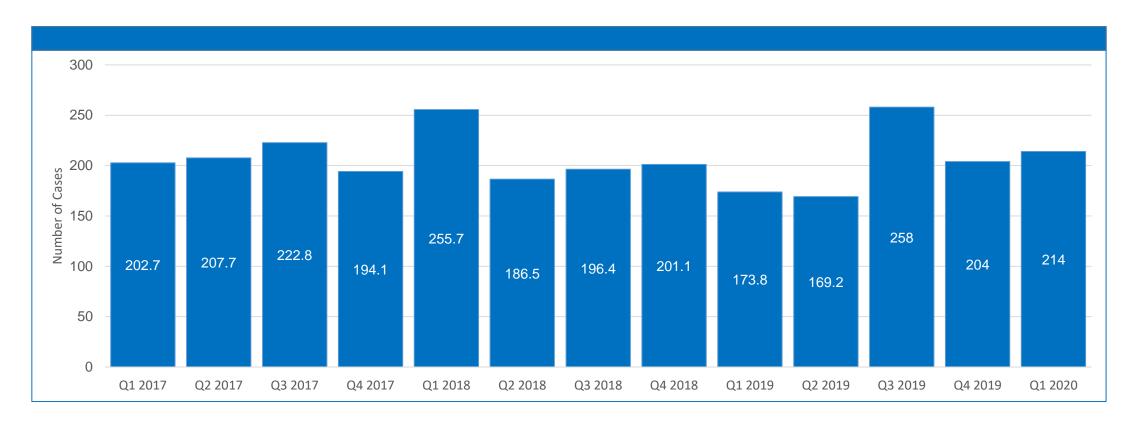

|                               |         |         |         |         |         |         |         |         |         |         | _       |         | CURRENT |
|-------------------------------|---------|---------|---------|---------|---------|---------|---------|---------|---------|---------|---------|---------|---------|
| BOARD                         | Q1 2017 | Q2 2017 | Q3 2017 | Q4 2017 | Q1 2018 | Q2 2018 | Q3 2018 | Q4 2018 | Q1 2019 | Q2 2019 | Q3 2019 | Q4 2019 | Q1 2020 |
| Audiology/Speech Pathology    | 532     | n/a     | 135.3   | 259.8   | 255.7   | 192     | 179     | 463.3   | 97.4    | 190.3   | 149     | 208     | 241     |
| Counseling                    | 375.5   | 292.8   | 247.9   | 106.1   | 251.5   | 128.2   | 153.7   | 185     | 164.2   | 161.3   | 251     | 279     | 173     |
| Dentistry                     | 250.6   | 289.5   | 271.2   | 228.7   | 337.8   | 182.9   | 239.7   | 165     | 141.5   | 83.6    | 192     | 395     | 316     |
| Funeral Directing             | 193.9   | 166.5   | 295     | 223.7   | 229.3   | 169.1   | 383.3   | 211.8   | 225.7   | 298.8   | 116     | 259     | 287     |
| Long-Term Care Administrators | 258.3   | 260.5   | 282.8   | 395     | 171.2   | 350.6   | 424.1   | 395.5   | 253     | 396.8   | 400     | 433     | 291     |
| Medicine                      | 139.9   | 147.1   | 135.5   | 136.9   | 146.5   | 135     | 153.5   | 133.3   | 142.1   | 147.3   | 240     | 170     | 172     |
| Nurse aide                    | 154.6   | 198.6   | 191.4   | 223.8   | 297.4   | 273.3   | 200.7   | 235.3   | 150.1   | 201.7   | 204     | 147     | 164     |
| Nursing                       | 198.1   | 179.5   | 207.4   | 202.1   | 203.6   | 204.5   | 215.8   | 280.3   | 192.3   | 198.3   | 276     | 3003    | 300     |
| Optometry                     | 121.6   | 216.2   | 95.3    | 106.3   | 557.6   | 268.1   | 240     | 190.7   | 194.2   | 506.5   | 379     | 129     | 275     |
| Pharmacy                      | 148.7   | 303.6   | 343.2   | 192.9   | 215.4   | 172.2   | 173.7   | 114.1   | 160.2   | 152.3   | 255     | 116     | 275     |
| Physical theray               | 403     | 273.7   | 102.4   | 291.3   | 239.4   | 112     | 152.5   | 412.8   | 389.3   | 366.5   | 467     | 322     | 280     |
| Psychology                    | 380     | 291.7   | 357.7   | 252.7   | 119.5   | 183.3   | 118.8   | 175.2   | 170.4   | 228.6   | 225     | 153     | 72      |
| Social Work                   | 469.7   | 407.6   | 366.2   | 228.8   | 292.7   | 123.6   | 277.5   | 237.2   | 113.8   | 200.7   | 263     | 211     | 271     |
| Veterinary Medicine           | 315.5   | 301.2   | 283.5   | 295.6   | 223     | 357.7   | 278.7   | 376.7   | 321.9   | 261.9   | 293     | 423     | 285     |
| Agency total                  | 202.7   | 207.7   | 222.8   | 194.1   | 255.7   | 186.5   | 196.4   | 201.1   | 173.8   | 169.2   | 258     | 204     | 214     |

#### Average Age of Cases Closed Quarterly Summary Quarter 1 - Fiscal Year 2020