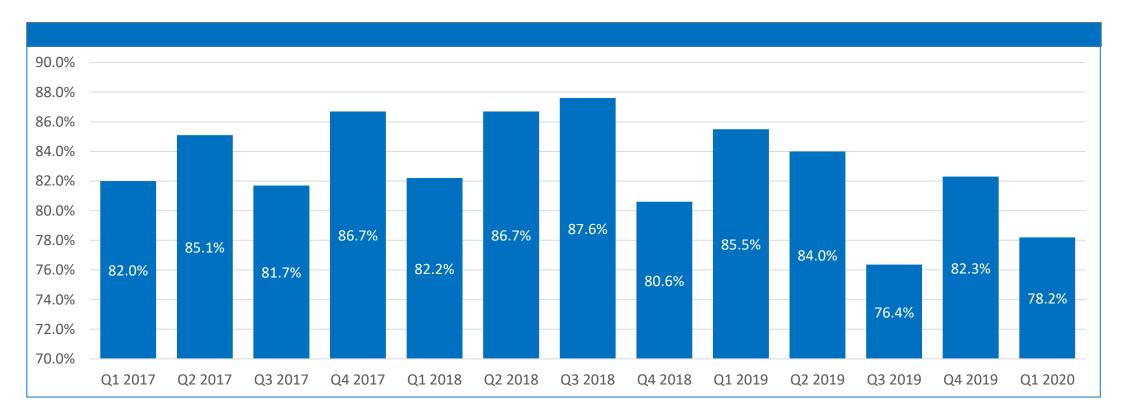

## Cases Closed in Less than One Year Quarterly Summary

Quarter 1- Fiscal Year 2020

| Quarter   | Date Ranges            |
|-----------|------------------------|
| Quarter 1 | July 1 - September 30  |
| Quarter 2 | October 1- December 31 |
| Quarter 3 | January 1 - March 31   |
| Quarter 4 | April 1 - June 30      |

| BOARD                        | Q1 2017 | Q2 2017 | Q3 2017 | Q4 2017 | Q1 2018 | Q2 2018 | Q3 2018 | Q4 2018 | Q1 2019 | Q2 2019 | Q3 2019 | Q4 2019 | Q1 2020 |
|------------------------------|---------|---------|---------|---------|---------|---------|---------|---------|---------|---------|---------|---------|---------|
| Audiology/Speech Pathology   | 0.0%    | N/A     | 100.0%  | 90.0%   | 90.9%   | 100.0%  | 80.0%   | 33.3%   | 100.0%  | 71.4%   | 100.0%  | 84.6%   | 87.5%   |
| Counseling                   | 45.5%   | 78.6%   | 84.7%   | 97.5%   | 76.9%   | 97.0%   | 91.3%   | 84.8%   | 89.7%   | 89.3%   | 73.8%   | 68.0%   | 84.8%   |
| Dentistry                    | 69.5%   | 75.3%   | 73.9%   | 94.3%   | 65.4%   | 89.2%   | 84.0%   | 93.3%   | 90.3%   | 95.7%   | 86.9%   | 71.8%   | 64.7%   |
| Funeral Directing            | 80.0%   | 100.0%  | 60.0%   | 70.0%   | 78.6%   | 85.7%   | 61.1%   | 87.0%   | 69.2%   | 83.3%   | 100.0%  | 73.3%   | 80.5%   |
| Long-Term Care Administrator | 75.0%   | 72.7%   | 69.2%   | 55.0%   | 80.0%   | 50.0%   | 25.0%   | 29.0%   | 64.3%   | 36.4%   | 42.6%   | 64.3%   | 64.4%   |
| Medicine                     | 32.5%   | 93.5%   | 93.5%   | 95.4%   | 91.6%   | 93.8%   | 93.7%   | 94.6%   | 93.3%   | 92.4%   | 83.9%   | 93.8%   | 88.6%   |
| Nurse Aide                   | 89.8%   | 88.3%   | 84.0%   | 77.7%   | 65.2%   | 78.9%   | 93.1%   | 75.3%   | 85.2%   | 78.2%   | 85.6%   | 95.3%   | 87.2%   |
| Nursing                      | 85.3%   | 89.2%   | 85.8%   | 86.4%   | 83.4%   | 84.5%   | 81.0%   | 62.3%   | 79.2%   | 72.5%   | 69.9%   | 79.3%   | 59.6%   |
| Optometry                    | 100.0%  | 81.3%   | 100.0%  | 100.0%  | 50.0%   | 66.7%   | 62.5%   | 88.9%   | 83.3%   | 50.0%   | 47.8%   | 100.0%  | 64.7%   |
| Pharmacy                     | 90.3%   | 69.5%   | 71.6%   | 85.4%   | 83.1%   | 87.1%   | 91.4%   | 94.0%   | 90.3%   | 92.6%   | 83.4%   | 95.8%   | 64.7%   |
| Physical Therapy             | 25.0%   | 77.8%   | 100.0%  | 44.4%   | 90.0%   | 100.0%  | 100.0%  | 25.0%   | 46.7%   | 45.5%   | 32.7%   | 54.5%   | 54.8%   |
| Psychology                   | 44.4%   | 50.0%   | 44.2%   | 81.6%   | 92.9%   | 85.2%   | 100.0%  | 90.5%   | 92.3%   | 81.8%   | 86.4%   | 93.1%   | 95.7%   |
| Social Work                  | 30.7%   | 62.5%   | 41.3%   | 92.3%   | 73.3%   | 100.0%  | 81.8%   | 66.7%   | 84.2%   | 78.3%   | 50.9%   | 70.8%   | 46.7%   |
| Veterinary Medicine          | 73.2%   | 68.8%   | 73.7%   | 75.5%   | 86.0%   | 51.2%   | 74.3%   | 53.8%   | 64.5%   | 73.8%   | 67.1%   | 44.6%   | 64.6%   |
| Agency Total                 | 82.0%   | 85.1%   | 81.7%   | 86.7%   | 82.2%   | 86.7%   | 87.6%   | 80.6%   | 85.5%   | 84.0%   | 76.4%   | 82.3%   | 78.2%   |

## Cases Closed in Less than One Year Quarterly Summary

Quarter 1- Fiscal Year 2020