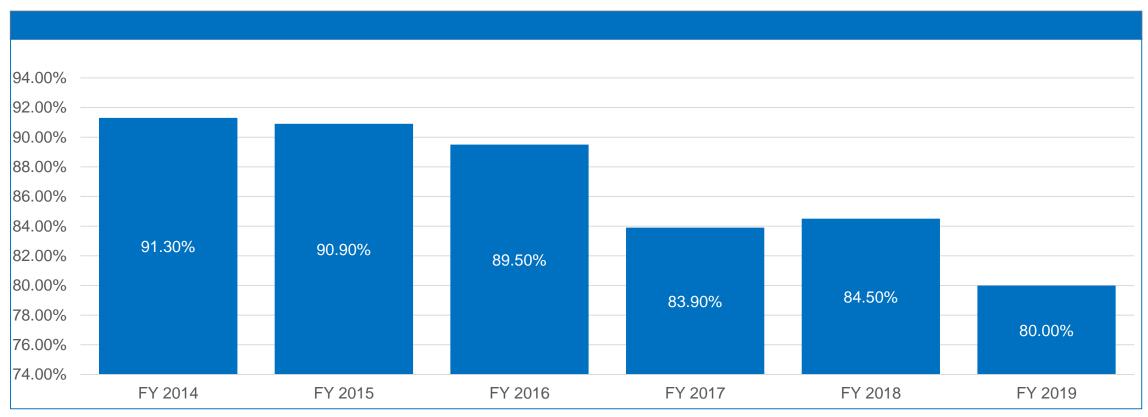

## Cases Closed in Less than One Year Fiscal Year Summary

Fiscal Year 2019

| (         | Quarter Date Ranges    |
|-----------|------------------------|
| Quarter 1 | July 1 - September 30  |
| Quarter 2 | October 1- December 31 |
| Quarter 3 | January 1 - March 31   |
| Quarter 4 | April 1 - June 30      |

|                              |         | T .                             |         | Ι.                              |         | Ι.                                  |       | T                            |       | Ι.                              |         |
|------------------------------|---------|---------------------------------|---------|---------------------------------|---------|-------------------------------------|-------|------------------------------|-------|---------------------------------|---------|
| BOARD                        | FY 2014 | Change Between<br>FY 15 & FY 14 | FY 2015 | Change Between<br>FY 16 & FY 15 | FY 2016 | Y 2016 Change Between FY 17 & FY 16 |       | Change Between FY 18 & FY 17 |       | Change Between<br>FY 19 & FY 18 | FY 2019 |
| Audiology                    | 100.0%  | -3.2%                           | 96.8%   | 3.3%                            | 100.0%  | -10.5%                              | 89.5% | -10.6%                       | 80.0% | 9.3%                            | 88.2%   |
| Counseling                   | 87.6%   | -12.6%                          | 76.6%   | -25.8%                          | 56.8%   | 35.0%                               | 76.8% | 13.8%                        | 87.4% | -11.3%                          | 78.5%   |
| Dentistry                    | 65.1%   | 11.1%                           | 72.4%   | 0.0%                            | 72.4%   | 3.4%                                | 74.8% | 13.9%                        | 85.2% | -6.1%                           | 80.3%   |
| Funeral Directing            | 90.8%   | 5.4%                            | 95.7%   | -6.0%                           | 90.0%   | -14.4%                              | 77.1% | 0.5%                         | 77.4% | 8.6%                            | 84.7%   |
| Long-Term Care Administrator | 88.6%   | 1.6%                            | 90.0%   | -6.4%                           | 84.2%   | -19.0%                              | 68.3% | -38.9%                       | 41.7% | -16.5%                          | 35.8%   |
| Medicine                     | 91.7%   | -1.0%                           | 90.8%   | -1.7%                           | 89.3%   | 5.0%                                | 93.7% | 0.1%                         | 93.8% | -9.6%                           | 85.6%   |
| Nurse Aide                   | 96.1%   | -0.1%                           | 96.0%   | -2.2%                           | 94.0%   | -9.4%                               | 85.1% | -3.0%                        | 82.5% | -0.4%                           | 82.2%   |
| Nursing                      | 92.3%   | -2.2%                           | 90.3%   | -4.7%                           | 86.1%   | 0.7%                                | 86.7% | -9.7%                        | 78.3% | -0.9%                           | 77.6%   |
| Optometry                    | 83.3%   | 4.0%                            | 86.7%   | 4.9%                            | 90.9%   | -1.4%                               | 89.7% | -29.4%                       | 63.3% | 1.1%                            | 64.0%   |
| Pharmacy                     | 92.0%   | -4.3%                           | 88.0%   | 4.4%                            | 91.9%   | -15.6%                              | 77.6% | 14.6%                        | 89.0% | 4.3%                            | 93.0%   |
| Physical Therapy             | 95.4%   | -5.6%                           | 90.0%   | 3.4%                            | 93.0%   | -33.3%                              | 62.1% | 25.3%                        | 77.8% | -130.2%                         | 33.8%   |
| Psychology                   | 93.7%   | 0.1%                            | 93.8%   | -49.5%                          | 47.3%   | 21.8%                               | 57.6% | 60.0%                        | 92.2% | -8.2%                           | 85.2%   |
| Social Work                  | 92.7%   | -8.3%                           | 85.0%   | -28.4%                          | 60.9%   | -15.3%                              | 51.5% | 57.1%                        | 81.0% | -16.4%                          | 69.6%   |
| Veterinary Medicine          | 95.2%   | 5.1%                            | 100.0%  | -37.6%                          | 62.4%   | 16.7%                               | 72.8% | -9.2%                        | 66.2% | -4.7%                           | 63.2%   |
| AGENCY                       | 91.3%   | -0.4%                           | 90.9%   | -1.6%                           | 89.5%   | -6.2%                               | 83.9% | 0.7%                         | 84.5% | -5.6%                           | 80.0%   |

## Cases Closed in Less than One Year Fiscal Year Summary

Fiscal Year 2019