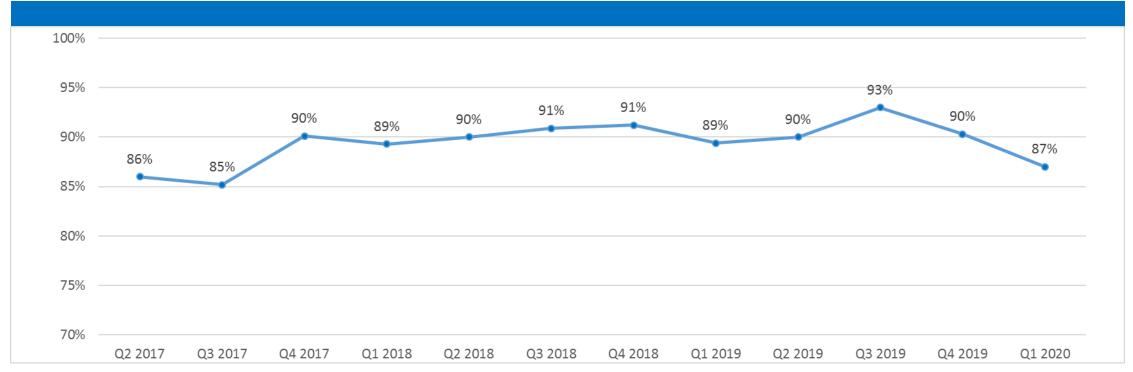

|                               |         |         |         |         |         |         |         |         |         |         |         | CURRENT |
|-------------------------------|---------|---------|---------|---------|---------|---------|---------|---------|---------|---------|---------|---------|
| BOARD                         | Q2 2017 | Q3 2017 | Q4 2017 | Q1 2018 | Q2 2018 | Q3 2018 | Q4 2018 | Q1 2019 | Q2 2019 | Q3 2019 | Q4 2019 | Q1 2020 |
| Audiology/Speech Pathology    | 83.3%   | 33.3%   | 97.8%   | 100.0%  | 90.0%   | 28.6%   | 57.1%   | 92.9%   | 100.0%  | 89.8%   | 100.0%  | 85.7%   |
| Counseling                    | 81.7%   | 88.7%   | 94.0%   | 92.0%   | 85.9%   | 87.7%   | 98.3%   | 92.7%   | 93.5%   | 91.6%   | 90.0%   | 89.9%   |
| Dentistry                     | 100.0%  | 100.0%  | 100.0%  | 96.8%   | 97.4%   | 72.2%   | 93.2%   | 81.8%   | 92.6%   | N/A     | 80.0%   | 71.9%   |
| Funeral Directing             | 100.0%  | 88.9%   | 100.0%  | 100.0%  | N/A     | N/A     | 100.0%  | 100.0%  | 100.0%  | 100.0%  | 100.0%  | N/A     |
| Long-Term Care Adminsitrators | 100.0%  | N/A     | 100.0%  | 100.0%  | 100.0%  | 100.0%  | 100.0%  | 100.0%  | 100.0%  | 94.4%   | 100.0%  | 100.0%  |
| Medicine                      | 85.2%   | 86.3%   | 88.3%   | 88.4%   | 88.2%   | 89.4%   | 83.4%   | 90.5%   | 84.1%   | 90.5%   | 85.5%   | 88.1%   |
| Nurse Aide                    | 100.0%  | 96.8%   | 88.9%   | 100.0%  | 89.5%   | 88.2%   | 98.3%   | 98.3%   | 92.6%   | 97.2%   | 94.2%   | 95.1%   |
| Nursing                       | 74.3%   | 76.6%   | 86.7%   | 83.2%   | 89.1%   | 91.0%   | 87.3%   | 86.4%   | 90.1%   | 91.5%   | 89.7%   | 77.8%   |
| Optometry                     | 100.0%  | N/A     | 100.0%  | 100.0%  | N/A     | 100.0%  | 100.0%  | 100.0%  | 100.0%  | N/A     | N/A     | 100.0%  |
| Pharmacy                      | 100.0%  | 97.7%   | 98.4%   | 97.2%   | 93.2%   | 100.0%  | 99.5%   | 93.0%   | 94.6%   | 100.0%  | 97.5%   | 94.4%   |
| Physical Therapy              | 100.0%  | 100.0%  | 98.9%   | 97.3%   | 100.0%  | 86.8%   | 100.0%  | 97.2%   | 94.3%   | N/A     | 100.0%  | 100.0%  |
| Psychology                    | 91.7%   | 94.7%   | 94.9%   | 98.1%   | 91.2%   | 92.0%   | 89.6%   | 87.8%   | 93.6%   | 88.9%   | 100.0%  | 100.0%  |
| Social Work                   | 100.0%  | 91.2%   | 91.7%   | 91.1%   | 92.7%   | 93.1%   | 81.7%   | 82.3%   | 79.4%   | 95.8%   | 89.5%   | 83.3%   |
| Veterinary Medicine           | 100.0%  | 100.0%  | 100.0%  | 87.3%   | 100.0%  | 100.0%  | 84.6%   | 84.8%   | 100.0%  | 100.0%  | N/A     | 100.0%  |
| Agency                        | 86%     | 85%     | 90%     | 89%     | 90%     | 91%     | 91%     | 89%     | 90%     | 93%     | 90%     | 87%     |