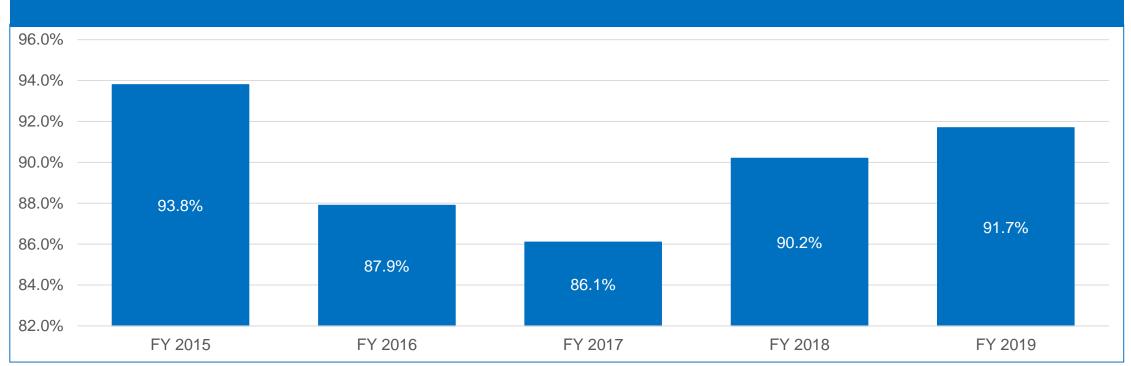

| oard                         | FY 2015 | Change Between FY16 & FY15 | FY 2016 | Change Between<br>FY17 & FY16 | FY 2017 | Change Between FY 18 & FY 17 | FY 2018 | Change Between<br>FY 19 & FY 18 | FY 2019 |
|------------------------------|---------|----------------------------|---------|-------------------------------|---------|------------------------------|---------|---------------------------------|---------|
| Audiology/Speech Pathology   | 87%     | 2%                         | 88%     | 2%                            | 91%     | -5%                          | 86%     | 7%                              | 93%     |
| Counseling                   | 84%     | -5%                        | 80%     | 8%                            | 86%     | 8%                           | 93%     | -1%                             | 92%     |
| Dentistry                    | 92%     | 4%                         | 95%     | 5%                            | 100%    | -6%                          | 94%     | -9%                             | 86%     |
| Funeral Directing            | 98%     | -5%                        | 93%     | 4%                            | 97%     | 3%                           | 100%    | 0%                              | 100%    |
| Long-Term Care Administrator | 98%     | 2%                         | 100%    | 0%                            | 100%    | 0%                           | 100%    | -3%                             | 97%     |
| Medicine                     | 89%     | -7%                        | 83%     | 5%                            | 87%     | 0%                           | 87%     | 0%                              | 87%     |
| Nurse Aide                   | 97%     | 0%                         | 97%     | -4%                           | 94%     | 1%                           | 95%     | 2%                              | 97%     |
| Nursing                      | 96%     | -11%                       | 85%     | -9%                           | 78%     | 12%                          | 87%     | 1%                              | 87%     |
| Optometry                    | 92%     | 9%                         | 100%    | 0%                            | 100%    | 0%                           | 100%    | 0%                              | 100%    |
| Pharmacy                     | 99%     | -2%                        | 98%     | 1%                            | 99%     | -1%                          | 98%     | -3%                             | 95%     |
| Physical Therapy             | 96%     | -1%                        | 95%     | 4%                            | 99%     | -2%                          | 96%     | 0%                              | 97%     |
| Psychology                   | 84%     | 8%                         | 90%     | -4%                           | 87%     | 6%                           | 92%     | -2%                             | 90%     |
| Social Work                  | 92%     | 3%                         | 94%     | -1%                           | 93%     | -4%                          | 90%     | -8%                             | 83%     |
| Veterinary Medicine          | 95%     | 5%                         | 100%    | 0%                            | 100%    | -11%                         | 89%     | -1%                             | 88%     |
| Agency                       | 93.8%   | -6.3%                      | 87.9%   | -2.0%                         | 86.1%   | 4.9%                         | 90.2%   | 1.6%                            | 91.7%   |