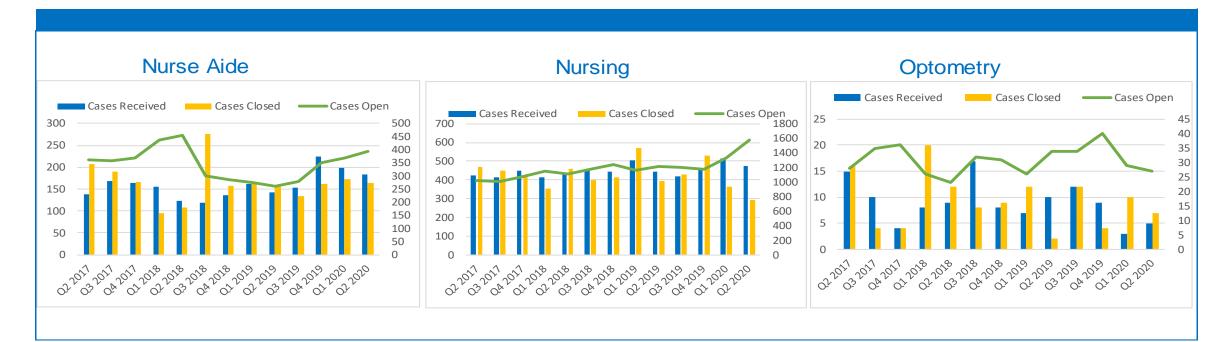

|            |                          |         |         |         |         |         |         |         |         |         |         |         |         | CURREN |
|------------|--------------------------|---------|---------|---------|---------|---------|---------|---------|---------|---------|---------|---------|---------|--------|
|            |                          | Q2 2017 | Q3 2017 | Q4 2017 | Q1 2018 | Q2 2018 | Q3 2018 | Q4 2018 | Q1 2019 | Q2 2019 | Q3 2019 | Q4 2019 | Q1 2020 | Q2 202 |
|            |                          |         |         |         |         |         |         |         |         |         |         |         |         |        |
|            | Number of Cases Received | 139     | 169     | 165     | 156     | 123     | 118     | 137     | 162     | 143     | 153     | 224     | 199     | 184    |
| Nurse Aide | Number of Cases Open     | 360     | 356     | 370     | 438     | 455     | 301     | 285     | 276     | 261     | 280     | 351     | 369     | 392    |
|            | Number of Cases Closed   | 207     | 189     | 166     | 94      | 109     | 276     | 158     | 162     | 156     | 134     | 162     | 172     | 164    |
|            |                          |         |         |         |         |         |         |         |         |         |         |         |         | 1      |
|            | Number of Cases Received | 425     | 412     | 447     | 415     | 427     | 447     | 444     | 507     | 446     | 419     | 457     | 513     | 476    |
| Nursing    | Number of Cases Open     | 1020    | 1004    | 1075    | 1155    | 1115    | 1179    | 1246    | 1157    | 1211    | 1204    | 1172    | 1335    | 1582   |
|            | Number of Cases Closed   | 471     | 448     | 420     | 352     | 458     | 397     | 414     | 571     | 393     | 429     | 528     | 365     | 295    |
|            |                          |         |         |         | •       |         |         | ·       |         |         |         |         | ·       |        |
|            | Number of Cases Received | 15      | 10      | 4       | 8       | 9       | 17      | 8       | 7       | 10      | 12      | 9       | 3       | 5      |
| Optometry  | Number of Cases open     | 28      | 35      | 36      | 26      | 23      | 32      | 31      | 26      | 34      | 34      | 40      | 29      | 27     |
|            | Number of Cases Closed   | 16      | 4       | 4       | 20      | 12      | 8       | 9       | 12      | 2       | 12      | 4       | 10      | 7      |
|            |                          |         | 1       | 1       | 1       |         |         | 1       | 1 1     |         |         |         | 1       | 1      |