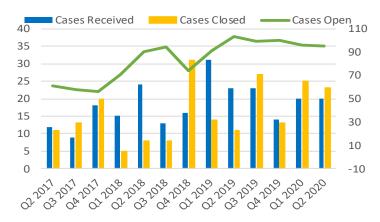

|                              |                          |         |         |         |         |         |         |         |         |         |         |         |         | CURREN |
|------------------------------|--------------------------|---------|---------|---------|---------|---------|---------|---------|---------|---------|---------|---------|---------|--------|
|                              |                          | Q2 2017 | Q3 2017 | Q4 2017 | Q1 2018 | Q2 2018 | Q3 2018 | Q4 2018 | Q1 2019 | Q2 2019 | Q3 2019 | Q4 2019 | Q1 2020 | Q2 202 |
|                              |                          |         |         |         |         |         |         |         |         |         |         |         |         | l      |
| Funeral Directing            | Number of Cases Received | 12      | 9       | 22      | 12      | 8       | 12      | 13      | 26      | 23      | 18      | 10      | 20      | 35     |
|                              | Number of Cases Open     | 38      | 35      | 39      | 38      | 40      | 35      | 28      | 40      | 57      | 50      | 48      | 48      | 61     |
|                              | Number of Cases Closed   | 17      | 15      | 20      | 14      | 7       | 18      | 24      | 13      | 6       | 25      | 16      | 20      | 21     |
|                              |                          |         |         |         |         |         |         |         |         |         |         |         |         |        |
|                              | Number of Cases Received | 12      | 9       | 18      | 15      | 24      | 13      | 16      | 31      | 23      | 23      | 14      | 20      | 20     |
| ong Term Care Administrators | Number of Cases Open     | 61      | 58      | 56      | 71      | 90      | 94      | 74      | 91      | 103     | 99      | 100     | 96      | 95     |
|                              | Number of Cases Closed   | 11      | 13      | 20      | 5       | 8       | 8       | 31      | 14      | 11      | 27      | 13      | 25      | 23     |
|                              |                          |         |         |         |         |         |         |         |         |         |         |         |         |        |
|                              | Number of Cases Received | 389     | 402     | 358     | 423     | 411     | 551     | 541     | 485     | 531     | 472     | 516     | 473     | 509    |
| Medicine                     | Number of Cases Open     | 665     | 682     | 628     | 755     | 796     | 934     | 902     | 943     | 1024    | 1089    | 1082    | 1035    | 1016   |
|                              | Number of Cases Closed   | 384     | 401     | 391     | 297     | 407     | 443     | 575     | 434     | 447     | 407     | 483     | 474     | 484    |