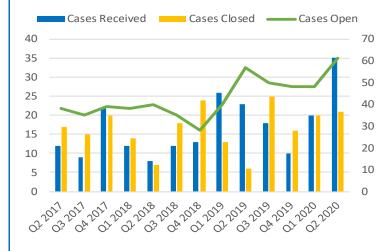

|                              |                          |         |         |         |         |         |         |         |         |         |         |         |         | CURREN |
|------------------------------|--------------------------|---------|---------|---------|---------|---------|---------|---------|---------|---------|---------|---------|---------|--------|
|                              |                          | Q2 2017 | Q3 2017 | Q4 2017 | Q1 2018 | Q2 2018 | Q3 2018 | Q4 2018 | Q1 2019 | Q2 2019 | Q3 2019 | Q4 2019 | Q1 2020 | Q2 202 |
|                              |                          |         |         |         |         |         |         |         |         |         |         |         |         | l      |
| Funeral Directing            | Number of Cases Received | 12      | 9       | 22      | 12      | 8       | 12      | 13      | 26      | 23      | 18      | 10      | 20      | 35     |
|                              | Number of Cases Open     | 38      | 35      | 39      | 38      | 40      | 35      | 28      | 40      | 57      | 50      | 48      | 48      | 61     |
|                              | Number of Cases Closed   | 17      | 15      | 20      | 14      | 7       | 18      | 24      | 13      | 6       | 25      | 16      | 20      | 21     |
|                              |                          |         |         |         |         |         |         |         |         |         |         |         |         |        |
|                              | Number of Cases Received | 12      | 9       | 18      | 15      | 24      | 13      | 16      | 31      | 23      | 23      | 14      | 20      | 20     |
| ong Term Care Administrators | Number of Cases Open     | 61      | 58      | 56      | 71      | 90      | 94      | 74      | 91      | 103     | 99      | 100     | 96      | 95     |
|                              | Number of Cases Closed   | 11      | 13      | 20      | 5       | 8       | 8       | 31      | 14      | 11      | 27      | 13      | 25      | 23     |
|                              |                          |         |         |         |         |         |         |         |         |         |         |         |         |        |
|                              | Number of Cases Received | 389     | 402     | 358     | 423     | 411     | 551     | 541     | 485     | 531     | 472     | 516     | 473     | 509    |
| Medicine                     | Number of Cases Open     | 665     | 682     | 628     | 755     | 796     | 934     | 902     | 943     | 1024    | 1089    | 1082    | 1035    | 1016   |
|                              | Number of Cases Closed   | 384     | 401     | 391     | 297     | 407     | 443     | 575     | 434     | 447     | 407     | 483     | 474     | 484    |