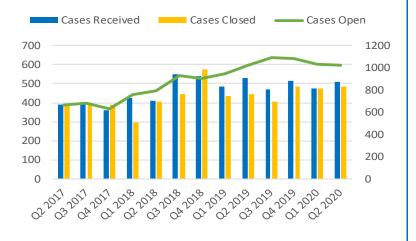

|                              |                          |         |         |         |         |         |         |         |         |         |         |         |         | CURREN |
|------------------------------|--------------------------|---------|---------|---------|---------|---------|---------|---------|---------|---------|---------|---------|---------|--------|
|                              |                          | Q2 2017 | Q3 2017 | Q4 2017 | Q1 2018 | Q2 2018 | Q3 2018 | Q4 2018 | Q1 2019 | Q2 2019 | Q3 2019 | Q4 2019 | Q1 2020 | Q2 202 |
|                              |                          |         |         |         |         |         |         |         |         |         |         |         |         | l      |
| Funeral Directing            | Number of Cases Received | 12      | 9       | 22      | 12      | 8       | 12      | 13      | 26      | 23      | 18      | 10      | 20      | 35     |
|                              | Number of Cases Open     | 38      | 35      | 39      | 38      | 40      | 35      | 28      | 40      | 57      | 50      | 48      | 48      | 61     |
|                              | Number of Cases Closed   | 17      | 15      | 20      | 14      | 7       | 18      | 24      | 13      | 6       | 25      | 16      | 20      | 21     |
|                              |                          |         |         |         |         |         |         |         |         |         |         |         |         |        |
|                              | Number of Cases Received | 12      | 9       | 18      | 15      | 24      | 13      | 16      | 31      | 23      | 23      | 14      | 20      | 20     |
| ong Term Care Administrators | Number of Cases Open     | 61      | 58      | 56      | 71      | 90      | 94      | 74      | 91      | 103     | 99      | 100     | 96      | 95     |
|                              | Number of Cases Closed   | 11      | 13      | 20      | 5       | 8       | 8       | 31      | 14      | 11      | 27      | 13      | 25      | 23     |
|                              |                          |         |         |         |         |         |         |         |         |         |         |         |         |        |
|                              | Number of Cases Received | 389     | 402     | 358     | 423     | 411     | 551     | 541     | 485     | 531     | 472     | 516     | 473     | 509    |
| Medicine                     | Number of Cases Open     | 665     | 682     | 628     | 755     | 796     | 934     | 902     | 943     | 1024    | 1089    | 1082    | 1035    | 1016   |
|                              | Number of Cases Closed   | 384     | 401     | 391     | 297     | 407     | 443     | 575     | 434     | 447     | 407     | 483     | 474     | 484    |