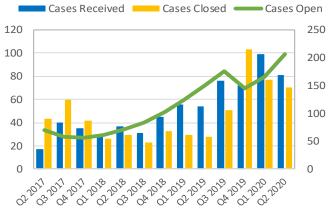

|                              |                          |         |         |         |         |         |         |         |         |         |         |         |         | CURREN |
|------------------------------|--------------------------|---------|---------|---------|---------|---------|---------|---------|---------|---------|---------|---------|---------|--------|
|                              |                          | Q2 2017 | Q3 2017 | Q4 2017 | Q1 2018 | Q2 2018 | Q3 2018 | Q4 2018 | Q1 2019 | Q2 2019 | Q3 2019 | Q4 2019 | Q1 2020 | Q2 202 |
|                              |                          |         |         |         |         |         |         |         |         |         |         |         |         | l      |
| Funeral Directing            | Number of Cases Received | 12      | 9       | 22      | 12      | 8       | 12      | 13      | 26      | 23      | 18      | 10      | 20      | 35     |
|                              | Number of Cases Open     | 38      | 35      | 39      | 38      | 40      | 35      | 28      | 40      | 57      | 50      | 48      | 48      | 61     |
|                              | Number of Cases Closed   | 17      | 15      | 20      | 14      | 7       | 18      | 24      | 13      | 6       | 25      | 16      | 20      | 21     |
|                              |                          |         |         |         |         |         |         |         |         |         |         |         |         |        |
|                              | Number of Cases Received | 12      | 9       | 18      | 15      | 24      | 13      | 16      | 31      | 23      | 23      | 14      | 20      | 20     |
| ong Term Care Administrators | Number of Cases Open     | 61      | 58      | 56      | 71      | 90      | 94      | 74      | 91      | 103     | 99      | 100     | 96      | 95     |
|                              | Number of Cases Closed   | 11      | 13      | 20      | 5       | 8       | 8       | 31      | 14      | 11      | 27      | 13      | 25      | 23     |
|                              |                          |         |         |         |         |         |         |         |         |         |         |         |         |        |
|                              | Number of Cases Received | 389     | 402     | 358     | 423     | 411     | 551     | 541     | 485     | 531     | 472     | 516     | 473     | 509    |
| Medicine                     | Number of Cases Open     | 665     | 682     | 628     | 755     | 796     | 934     | 902     | 943     | 1024    | 1089    | 1082    | 1035    | 1016   |
|                              | Number of Cases Closed   | 384     | 401     | 391     | 297     | 407     | 443     | 575     | 434     | 447     | 407     | 483     | 474     | 484    |