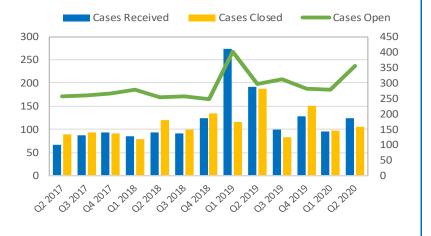

|            |                          |         |         |         |         |         |         |         |         |         |         |         |         | CURREN |
|------------|--------------------------|---------|---------|---------|---------|---------|---------|---------|---------|---------|---------|---------|---------|--------|
|            |                          | Q2 2017 | Q3 2017 | Q4 2017 | Q1 2018 | Q2 2018 | Q3 2018 | Q4 2018 | Q1 2019 | Q2 2019 | Q3 2019 | Q4 2019 | Q1 2020 | Q2 202 |
|            |                          |         |         |         |         |         |         |         |         |         |         |         |         |        |
|            | Number of Cases Received | 139     | 169     | 165     | 156     | 123     | 118     | 137     | 162     | 143     | 153     | 224     | 199     | 184    |
| Nurse Aide | Number of Cases Open     | 360     | 356     | 370     | 438     | 455     | 301     | 285     | 276     | 261     | 280     | 351     | 369     | 392    |
|            | Number of Cases Closed   | 207     | 189     | 166     | 94      | 109     | 276     | 158     | 162     | 156     | 134     | 162     | 172     | 164    |
|            |                          |         |         |         |         |         |         |         |         |         |         |         |         | 1      |
|            | Number of Cases Received | 425     | 412     | 447     | 415     | 427     | 447     | 444     | 507     | 446     | 419     | 457     | 513     | 476    |
| Nursing    | Number of Cases Open     | 1020    | 1004    | 1075    | 1155    | 1115    | 1179    | 1246    | 1157    | 1211    | 1204    | 1172    | 1335    | 1582   |
|            | Number of Cases Closed   | 471     | 448     | 420     | 352     | 458     | 397     | 414     | 571     | 393     | 429     | 528     | 365     | 295    |
|            |                          |         |         |         | •       |         |         | ·       |         |         |         |         | ·       |        |
|            | Number of Cases Received | 15      | 10      | 4       | 8       | 9       | 17      | 8       | 7       | 10      | 12      | 9       | 3       | 5      |
| Optometry  | Number of Cases open     | 28      | 35      | 36      | 26      | 23      | 32      | 31      | 26      | 34      | 34      | 40      | 29      | 27     |
|            | Number of Cases Closed   | 16      | 4       | 4       | 20      | 12      | 8       | 9       | 12      | 2       | 12      | 4       | 10      | 7      |
|            |                          |         | 1       | 1       | 1       |         |         | 1       | 1 1     |         |         |         | 1       | 1      |