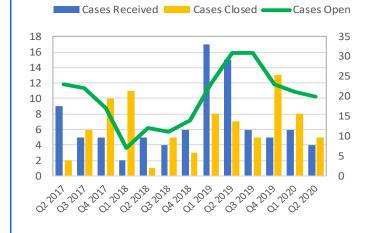

|                            |                          |         |         |         |         |         |         |         |         |         |         |         |         |         | CURRENT |
|----------------------------|--------------------------|---------|---------|---------|---------|---------|---------|---------|---------|---------|---------|---------|---------|---------|---------|
|                            |                          | Q1 2017 | Q2 2017 | Q3 2017 | Q4 2017 | Q1 2018 | Q2 2018 | Q3 2018 | Q4 2018 | Q1 2019 | Q2 2019 | Q3 2019 | Q4 2019 | Q1 2020 | Q2 2020 |
|                            |                          |         |         |         |         |         |         |         |         |         |         |         |         |         |         |
|                            | Number of Cases Received | 11      | 9       | 5       | 5       | 2       | 5       | 4       | 6       | 17      | 15      | 6       | 5       | 6       | 4       |
| Audiology/Speech Pathology | Number of Cases Open     | 16      | 23      | 22      | 17      | 7       | 12      | 11      | 14      | 23      | 31      | 31      | 23      | 21      | 20      |
|                            | Number of Cases Closed   | 1       | 2       | 6       | 10      | 11      | 1       | 5       | 3       | 8       | 7       | 5       | 13      | 8       | 5       |
|                            |                          |         |         |         |         |         |         |         |         |         |         |         |         |         |         |
|                            | Number of Cases Received | 27      | 17      | 40      | 35      | 28      | 37      | 31      | 45      | 56      | 54      | 76      | 72      | 99      | 81      |
| Counseling                 | Number of Cases Open     | 98      | 69      | 58      | 56      | 61      | 72      | 84      | 102     | 124     | 150     | 176     | 144     | 166     | 207     |
|                            | Number of Cases Closed   | 44      | 43      | 60      | 42      | 26      | 29      | 23      | 33      | 29      | 28      | 51      | 103     | 77      | 70      |
|                            |                          |         |         |         |         |         |         |         |         |         |         |         |         |         |         |
|                            | Number of Cases Received | 118     | 67      | 88      | 94      | 84      | 93      | 91      | 124     | 274     | 191     | 100     | 128     | 96      | 123     |
| Dentistry                  | Number of Cases Open     | 265     | 258     | 259     | 266     | 277     | 254     | 256     | 249     | 400     | 297     | 313     | 282     | 277     | 355     |
|                            | Number of Cases Closed   | 164     | 90      | 93      | 91      | 78      | 119     | 100     | 135     | 115     | 187     | 83      | 150     | 98      | 105     |