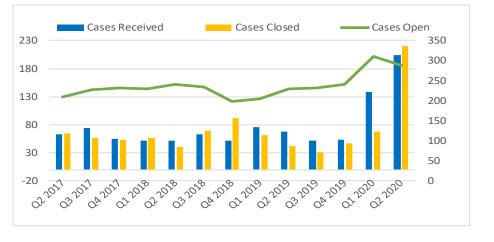

|                          |         |         |         |         |         |         |         |         |         |         |         |         |         | CURRENT |
|--------------------------|---------|---------|---------|---------|---------|---------|---------|---------|---------|---------|---------|---------|---------|---------|
|                          | Q1 2017 | Q2 2017 | Q3 2017 | Q4 2017 | Q1 2018 | Q2 2018 | Q3 2018 | Q4 2018 | Q1 2019 | Q2 2019 | Q3 2019 | Q4 2019 | Q1 2020 | Q2 2020 |
| Number of Cases Received | 1467    | 1314    | 1445    | 1413    | 1381    | 1413    | 1570    | 1662    | 1857    | 1695    | 1543    | 1790    | 1889    | 1819    |
| Number of Cases Open     | 3373    | 3298    | 3222    | 3196    | 3481    | 3504    | 3600    | 3626    | 3791    | 3926    | 3978    | 3955    | 4239    | 4437    |
| Number of Cases Closed   | 1560    | 1513    | 1593    | 1495    | 1143    | 1426    | 1542    | 1718    | 1622    | 1447    | 1474    | 1846    | 1554    | 1620    |
|                          |         |         |         |         |         |         |         |         |         |         |         |         |         |         |