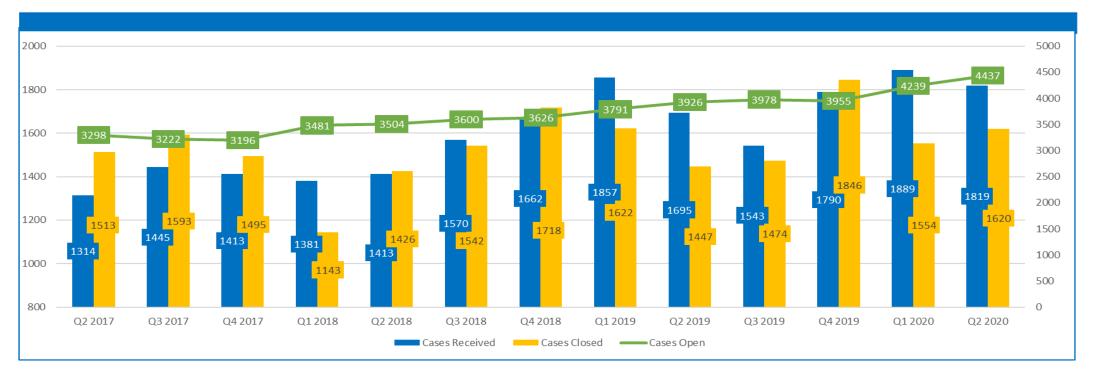

|                          |         |         |         |         |         |         |         |         |         |         |         |         |         | CURRENT |
|--------------------------|---------|---------|---------|---------|---------|---------|---------|---------|---------|---------|---------|---------|---------|---------|
|                          | Q1 2017 | Q2 2017 | Q3 2017 | Q4 2017 | Q1 2018 | Q2 2018 | Q3 2018 | Q4 2018 | Q1 2019 | Q2 2019 | Q3 2019 | Q4 2019 | Q1 2020 | Q2 2020 |
| Number of Cases Received | 1467    | 1314    | 1445    | 1413    | 1381    | 1413    | 1570    | 1662    | 1857    | 1695    | 1543    | 1790    | 1889    | 1819    |
| Number of Cases Open     | 3373    | 3298    | 3222    | 3196    | 3481    | 3504    | 3600    | 3626    | 3791    | 3926    | 3978    | 3955    | 4239    | 4437    |
| Number of Cases Closed   | 1560    | 1513    | 1593    | 1495    | 1143    | 1426    | 1542    | 1718    | 1622    | 1447    | 1474    | 1846    | 1554    | 1620    |
|                          |         |         |         |         |         |         |         |         |         |         |         |         |         |         |

The "Received, Open, Closed" table below shows the number of received and closed cases during the quarters specified and a "snapshot" of the cases still open at the end of the quarter.

|           | Quarter Date Ranges    |
|-----------|------------------------|
| Quarter 1 | July 1 - September 30  |
| Quarter 2 | October 1- December 31 |
| Quarter 3 | January 1 - March 31   |
| Quarter 4 | April 1 - June 30      |