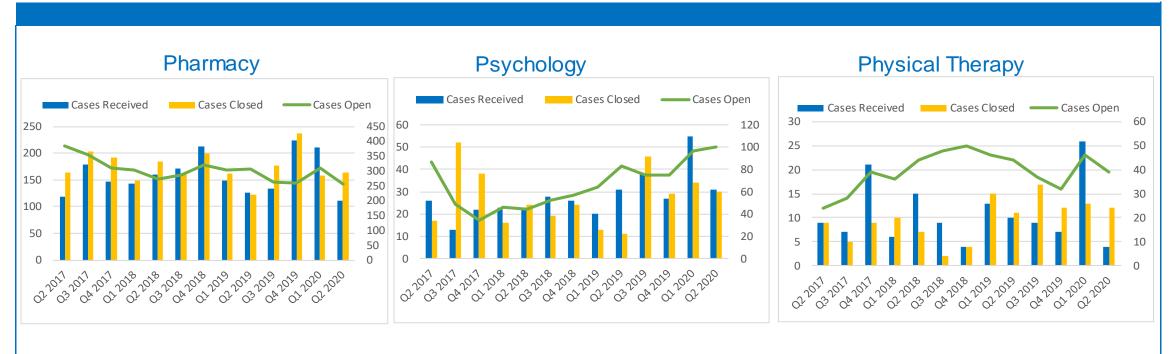

|                  |                          |         |         |         |         |         |         |         |         |         |         |         |         | CURRE |
|------------------|--------------------------|---------|---------|---------|---------|---------|---------|---------|---------|---------|---------|---------|---------|-------|
|                  |                          | Q2 2017 | Q3 2017 | Q4 2017 | Q1 2018 | Q2 2018 | Q3 2018 | Q4 2018 | Q1 2019 | Q2 2019 | Q3 2019 | Q4 2019 | Q1 2020 | Q2 20 |
|                  |                          |         |         |         |         |         |         |         |         |         |         |         |         |       |
|                  | Number of Cases Received | 119     | 179     | 146     | 143     | 160     | 171     | 213     | 148     | 126     | 133     | 223     | 211     | 11    |
| Pharmacy         | Number of Cases Open     | 386     | 355     | 309     | 302     | 271     | 287     | 319     | 303     | 306     | 262     | 259     | 310     | 25    |
|                  | Number of Cases Closed   | 164     | 204     | 192     | 148     | 185     | 162     | 199     | 161     | 123     | 177     | 237     | 158     | 16    |
|                  |                          |         |         |         |         |         |         |         |         |         |         |         |         |       |
|                  | Number of Cases Received | 9       | 7       | 21      | 6       | 15      | 9       | 4       | 13      | 10      | 9       | 7       | 26      | 4     |
| Physical Therapy | Number of Cases Open     | 24      | 28      | 39      | 36      | 44      | 48      | 50      | 46      | 44      | 37      | 32      | 46      | 39    |
|                  | Number of Cases Closed   | 9       | 5       | 9       | 10      | 7       | 2       | 4       | 15      | 11      | 17      | 12      | 13      | 12    |
|                  |                          |         |         |         |         |         |         |         |         |         |         |         |         |       |
|                  | Number of Cases Received | 26      | 13      | 22      | 23      | 23      | 28      | 26      | 20      | 31      | 38      | 27      | 55      | 31    |
| Psychology       | Number of Cases Open     | 87      | 49      | 34      | 46      | 44      | 52      | 57      | 64      | 83      | 75      | 75      | 97      | 99    |
|                  | Number of Cases Closed   | 17      | 52      | 38      | 16      | 24      | 19      | 24      | 13      | 11      | 46      | 29      | 34      | 30    |