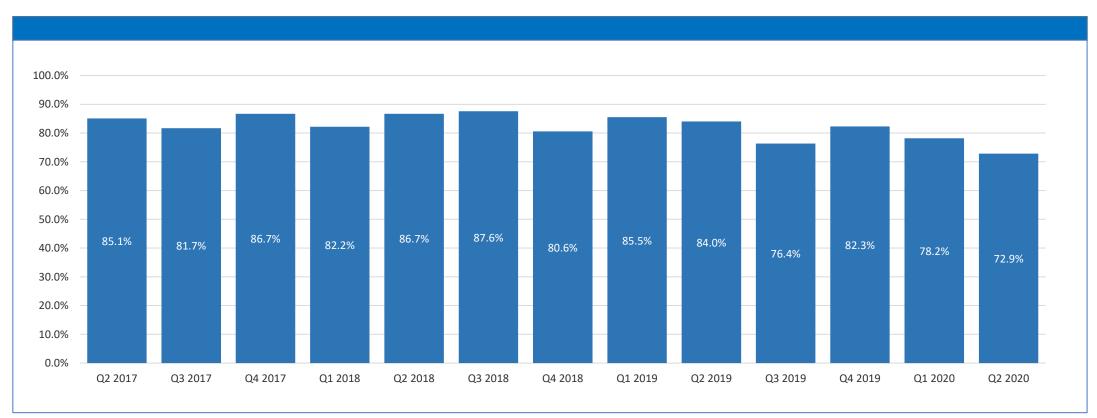

Cases Closed in Less than One Year

Quarterly Summary

Quarter 2- Fiscal Year 2020

| Quar      | ter Date Ranges        |
|-----------|------------------------|
| Quarter 1 | July 1 - September 30  |
| Quarter 2 | October 1- December 31 |
| Quarter 3 | January 1 - March 31   |
| Quarter 4 | April 1 - June 30      |

|                              |         |         |         |         |         |         |         |         |         |         |         |         | CURRENT |
|------------------------------|---------|---------|---------|---------|---------|---------|---------|---------|---------|---------|---------|---------|---------|
| BOARD                        | Q2 2017 | Q3 2017 | Q4 2017 | Q1 2018 | Q2 2018 | Q3 2018 | Q4 2018 | Q1 2019 | Q2 2019 | Q3 2019 | Q4 2019 | Q1 2020 | Q2 2020 |
| Audiology/Speech Pathology   | N/A     | 100.0%  | 90.0%   | 90.9%   | 100.0%  | 80.0%   | 33.3%   | 100.0%  | 71.4%   | 100.0%  | 84.6%   | 87.5%   | 62.5%   |
| Counseling                   | 78.6%   | 84.7%   | 97.5%   | 76.9%   | 97.0%   | 91.3%   | 84.8%   | 89.7%   | 89.3%   | 73.8%   | 68.0%   | 84.8%   | 83.7%   |
| Dentistry                    | 75.3%   | 73.9%   | 94.3%   | 65.4%   | 89.2%   | 84.0%   | 93.3%   | 90.3%   | 95.7%   | 86.9%   | 71.8%   | 64.7%   | 52.4%   |
| Funeral Directing            | 100.0%  | 60.0%   | 70.0%   | 78.6%   | 85.7%   | 61.1%   | 87.0%   | 69.2%   | 83.3%   | 100.0%  | 73.3%   | 80.5%   | 90.3%   |
| Long Term Care Administrator | 72.7%   | 69.2%   | 55.0%   | 80.0%   | 50.0%   | 25.0%   | 29.0%   | 64.3%   | 36.4%   | 42.6%   | 64.3%   | 64.4%   | 41.9%   |
| Medicine                     | 93.5%   | 93.5%   | 95.4%   | 91.6%   | 93.8%   | 93.7%   | 94.6%   | 93.3%   | 92.4%   | 83.9%   | 93.8%   | 88.6%   | 85.2%   |
| Nurse Aide                   | 88.3%   | 84.0%   | 77.7%   | 65.2%   | 78.9%   | 93.1%   | 75.3%   | 85.2%   | 78.2%   | 85.6%   | 95.3%   | 87.2%   | 78.5%   |
| Nursing                      | 89.2%   | 85.8%   | 86.4%   | 83.4%   | 84.5%   | 81.0%   | 62.3%   | 79.2%   | 72.5%   | 69.9%   | 79.3%   | 59.6%   | 49.5%   |
| Optometry                    | 81.3%   | 100.0%  | 100.0%  | 50.0%   | 66.7%   | 62.5%   | 88.9%   | 83.3%   | 50.0%   | 47.8%   | 100.0%  | 64.7%   | 44.4%   |
| Pharmacy                     | 69.5%   | 71.6%   | 85.4%   | 83.1%   | 87.1%   | 91.4%   | 94.0%   | 90.3%   | 92.6%   | 83.4%   | 95.8%   | 64.7%   | 95.8%   |
| Physical Therapy             | 77.8%   | 100.0%  | 44.4%   | 90.0%   | 100.0%  | 100.0%  | 25.0%   | 46.7%   | 45.5%   | 32.7%   | 54.5%   | 54.8%   | 78.6%   |
| Psychology                   | 50.0%   | 44.2%   | 81.6%   | 92.9%   | 85.2%   | 100.0%  | 90.5%   | 92.3%   | 81.8%   | 86.4%   | 93.1%   | 95.7%   | 36.2%   |
| Social Work                  | 62.5%   | 41.3%   | 92.3%   | 73.3%   | 100.0%  | 81.8%   | 66.7%   | 84.2%   | 78.3%   | 50.9%   | 70.8%   | 46.7%   | 47.9%   |
| Veterinary Medicine          | 68.8%   | 73.7%   | 75.5%   | 86.0%   | 51.2%   | 74.3%   | 53.8%   | 64.5%   | 73.8%   | 67.1%   | 44.6%   | 64.6%   | 93.8%   |
| Agency Total                 | 85.1%   | 81.7%   | 86.7%   | 82.2%   | 86.7%   | 87.6%   | 80.6%   | 85.5%   | 84.0%   | 76.4%   | 82.3%   | 78.2%   | 72.9%   |