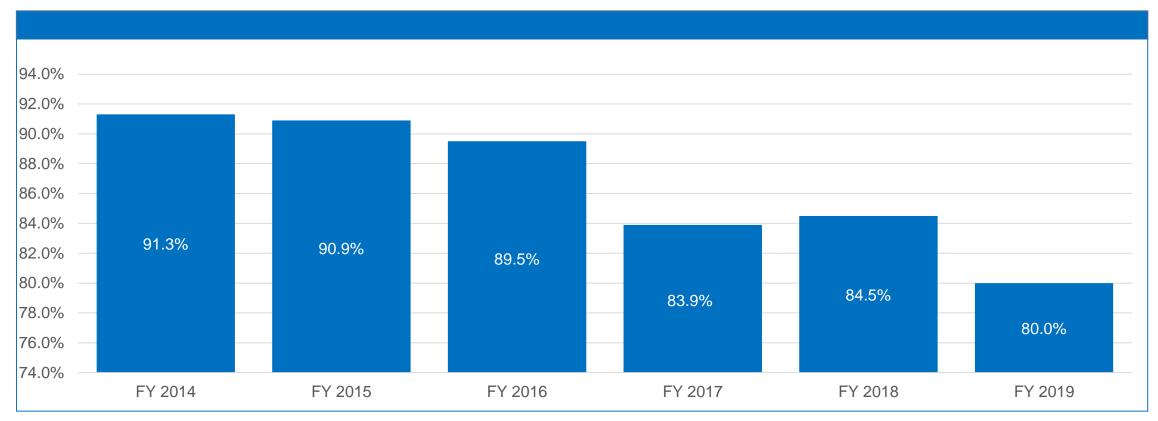

## Fiscal Year Summary

Fiscal Year 2019

| Qu        | arter Date Ranges      |
|-----------|------------------------|
| Quarter 1 | July 1 - September 30  |
| Quarter 2 | October 1- December 31 |
| Quarter 3 | January 1 - March 31   |
| Quarter 4 | April 1 - June 30      |

|                              |         |                                 |         |                                 |         |                                 |         |                                 |         |                                 | -       |
|------------------------------|---------|---------------------------------|---------|---------------------------------|---------|---------------------------------|---------|---------------------------------|---------|---------------------------------|---------|
| BOARD                        | FY 2014 | Change Between<br>FY 15 & FY 14 | FY 2015 | Change Between<br>FY 16 & FY 15 | FY 2016 | Change Between<br>FY 17 & FY 16 | FY 2017 | Change Between<br>FY 18 & FY 17 | FY 2018 | Change Between<br>FY 19 & FY 18 | FY 2019 |
| Audiology                    | 100.0%  | -3.2%                           | 96.8%   | 3.3%                            | 100.0%  | -10.5%                          | 89.5%   | -10.6%                          | 80.0%   | 9.3%                            | 88.2%   |
| Counseling                   | 87.6%   | -12.6%                          | 76.6%   | -25.8%                          | 56.8%   | 35.0%                           | 76.8%   | 13.8%                           | 87.4%   | -11.3%                          | 78.5%   |
| Dentistry                    | 65.1%   | 11.1%                           | 72.4%   | 0.0%                            | 72.4%   | 3.4%                            | 74.8%   | 13.9%                           | 85.2%   | -6.1%                           | 80.3%   |
| Funeral Directing            | 90.8%   | 5.4%                            | 95.7%   | -6.0%                           | 90.0%   | -14.4%                          | 77.1%   | 0.5%                            | 77.4%   | 8.6%                            | 84.7%   |
| Long-Term Care Administrator | 88.6%   | 1.6%                            | 90.0%   | -6.4%                           | 84.2%   | -19.0%                          | 68.3%   | -38.9%                          | 41.7%   | -16.5%                          | 35.8%   |
| Medicine                     | 91.7%   | -1.0%                           | 90.8%   | -1.7%                           | 89.3%   | 5.0%                            | 93.7%   | 0.1%                            | 93.8%   | -9.6%                           | 85.6%   |
| Nurse Aide                   | 96.1%   | -0.1%                           | 96.0%   | -2.2%                           | 94.0%   | -9.4%                           | 85.1%   | -3.0%                           | 82.5%   | -0.4%                           | 82.2%   |
| Nursing                      | 92.3%   | -2.2%                           | 90.3%   | -4.7%                           | 86.1%   | 0.7%                            | 86.7%   | -9.7%                           | 78.3%   | -0.9%                           | 77.6%   |
| Optometry                    | 83.3%   | 4.0%                            | 86.7%   | 4.9%                            | 90.9%   | -1.4%                           | 89.7%   | -29.4%                          | 63.3%   | 1.1%                            | 64.0%   |
| Pharmacy                     | 92.0%   | -4.3%                           | 88.0%   | 4.4%                            | 91.9%   | -15.6%                          | 77.6%   | 14.6%                           | 89.0%   | 4.3%                            | 93.0%   |
| Physical Therapy             | 95.4%   | -5.6%                           | 90.0%   | 3.4%                            | 93.0%   | -33.3%                          | 62.1%   | 25.3%                           | 77.8%   | -130.2%                         | 33.8%   |
| Psychology                   | 93.7%   | 0.1%                            | 93.8%   | -49.5%                          | 47.3%   | 21.8%                           | 57.6%   | 60.0%                           | 92.2%   | -8.2%                           | 85.2%   |
| Social Work                  | 92.7%   | -8.3%                           | 85.0%   | -28.4%                          | 60.9%   | -15.3%                          | 51.5%   | 57.1%                           | 81.0%   | -16.4%                          | 69.6%   |
| Veterinary Medicine          | 95.2%   | 5.1%                            | 100.0%  | -37.6%                          | 62.4%   | 16.7%                           | 72.8%   | -9.2%                           | 66.2%   | -4.7%                           | 63.2%   |
| AGENCY                       | 91.3%   | -0.4%                           | 90.9%   | -1.6%                           | 89.5%   | -6.2%                           | 83.9%   | 0.7%                            | 84.5%   | -5.6%                           | 80.0%   |