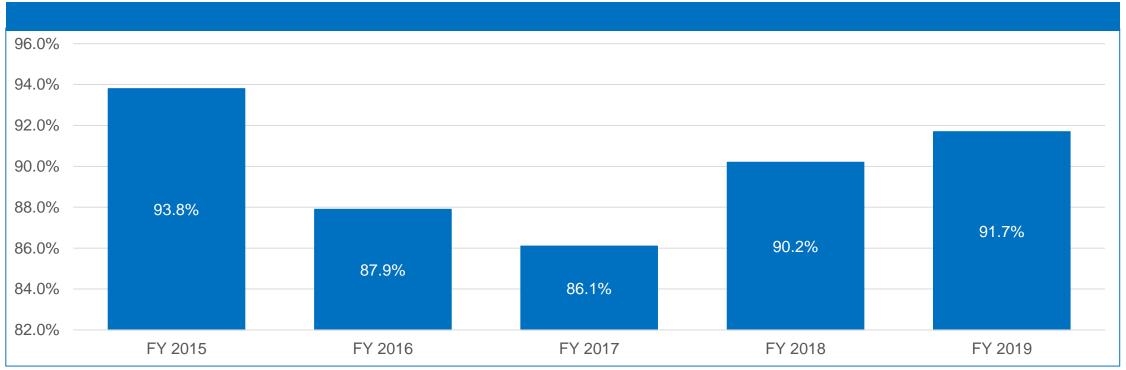

| bard                         | FY 2015 | Change Between<br>FY16 & FY15 | FY 2016 | Change Between<br>FY17 & FY16 | FY 2017 | Change Between<br>FY 18 & FY 17 | FY 2018 | Change Between<br>FY 19 & FY 18 | FY 2019 |
|------------------------------|---------|-------------------------------|---------|-------------------------------|---------|---------------------------------|---------|---------------------------------|---------|
| Audiology/Speech Pathology   | 87%     | 2%                            | 88%     | 2%                            | 91%     | -5%                             | 86%     | 7%                              | 93%     |
| Counseling                   | 84%     | -5%                           | 80%     | 8%                            | 86%     | 8%                              | 93%     | -1%                             | 92%     |
| Dentistry                    | 92%     | 4%                            | 95%     | 5%                            | 100%    | -6%                             | 94%     | -9%                             | 86%     |
| Funeral Directing            | 98%     | -5%                           | 93%     | 4%                            | 97%     | 3%                              | 100%    | 0%                              | 100%    |
| Long-Term Care Administrator | 98%     | 2%                            | 100%    | 0%                            | 100%    | 0%                              | 100%    | -3%                             | 97%     |
| Medicine                     | 89%     | -7%                           | 83%     | 5%                            | 87%     | 0%                              | 87%     | 0%                              | 87%     |
| Nurse Aide                   | 97%     | 0%                            | 97%     | -4%                           | 94%     | 1%                              | 95%     | 2%                              | 97%     |
| Nursing                      | 96%     | -11%                          | 85%     | -9%                           | 78%     | 12%                             | 87%     | 1%                              | 87%     |
| Optometry                    | 92%     | 9%                            | 100%    | 0%                            | 100%    | 0%                              | 100%    | 0%                              | 100%    |
| Pharmacy                     | 99%     | -2%                           | 98%     | 1%                            | 99%     | -1%                             | 98%     | -3%                             | 95%     |
| Physical Therapy             | 96%     | -1%                           | 95%     | 4%                            | 99%     | -2%                             | 96%     | 0%                              | 97%     |
| Psychology                   | 84%     | 8%                            | 90%     | -4%                           | 87%     | 6%                              | 92%     | -2%                             | 90%     |
| Social Work                  | 92%     | 3%                            | 94%     | -1%                           | 93%     | -4%                             | 90%     | -8%                             | 83%     |
| Veterinary Medicine          | 95%     | 5%                            | 100%    | 0%                            | 100%    | -11%                            | 89%     | -1%                             | 88%     |
| Agency                       | 93.8%   | -6.3%                         | 87.9%   | -2.0%                         | 86.1%   | 4.9%                            | 90.2%   | 1.6%                            | 91.7%   |