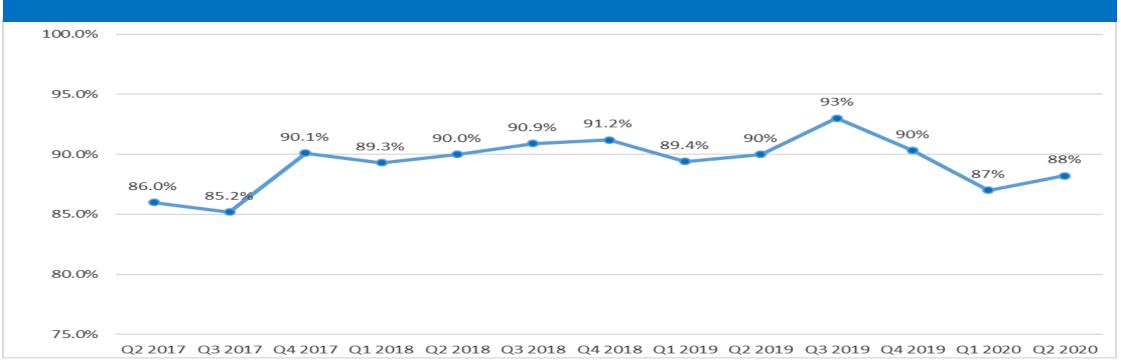

|                               |        |        |        |        |        |        |        |        |        | 1      |         |         | CURRENT |
|-------------------------------|--------|--------|--------|--------|--------|--------|--------|--------|--------|--------|---------|---------|---------|
| Board                         | Q22017 | Q32017 | Q42017 | Q12018 | Q22018 | Q32018 | Q42018 | Q12019 | Q22019 | Q32019 | Q4 2019 | Q1 2020 | Q2 2020 |
| Audiology/Speech Pathology    | 83.3%  | 33.3%  | 97.8%  | 100.0% | 90.0%  | 28.6%  | 57.1%  | 92.9%  | 100.0% | 89.8%  | 100.0%  | 85.7%   | 100.0%  |
| Counseling                    | 81.7%  | 88.7%  | 94.0%  | 92.0%  | 85.9%  | 87.7%  | 98.3%  | 92.7%  | 93.5%  | 91.6%  | 90.0%   | 89.9%   | 95.7%   |
| Dentistry                     | 100.0% | 100.0% | 100.0% | 96.8%  | 97.4%  | 72.2%  | 93.2%  | 81.8%  | 92.6%  | N/A    | 80.0%   | 71.9%   | 100.0%  |
| Funeral Directing             | 100.0% | 88.9%  | 100.0% | 100.0% | N/A    | N/A    | 100.0% | 100.0% | 100.0% | 100.0% | 100.0%  | N/A     | 85.7%   |
| Long Term Care Adminsitrators | 100.0% | N/A    | 400.0% | 100.0% | 100.0% | 100.0% | 100.0% | 100.0% | 100.0% | 94.4%  | 100.0%  | 100.0%  | 100.0%  |
| Medicine                      | 85.2%  | 86.3%  | 88.3%  | 88.4%  | 88.2%  | 89.4%  | 83.4%  | 90.5%  | 84.1%  | 90.5%  | 85.5%   | 88.1%   | 95.4%   |
| Nurse Aide                    | 100.0% | 96.8%  | 88.9%  | 100.0% | 89.5%  | 88.2%  | 98.3%  | 98.3%  | 92.6%  | 97.2%  | 94.2%   | 95.1%   | 98.8%   |
| Nursing                       | 74.3%  | 76.6%  | 86.7%  | 83.2%  | 89.1%  | 91.0%  | 87.3%  | 86.4%  | 90.1%  | 91.5%  | 66.7%   | 77.8%   | 78.4%   |
| Optometry                     | 100.0% | N/A    | 100.0% | 100.0% | N/A    | 100.0% | 100.0% | 100.0% | 100.0% | N/A    | N/A     | 100.0%  | 14.3%   |
| Pharmacy                      | 100.0% | 97.7%  | 98.4%  | 97.2%  | 93.2%  | 100.0% | 99.5%  | 93.0%  | 94.6%  | 100.0% | 97.5%   | 94.4%   | 98.8%   |
| Physical Therapy              | 100.0% | 100.0% | 98.9%  | 97.3%  | 100.0% | 86.8%  | 100.0% | 97.2%  | 94.3%  | N/A    | 100.0%  | 100.0%  | 97.7%   |
| Psychology                    | 91.7%  | 94.7%  | 94.9%  | 98.1%  | 91.2%  | 92.0%  | 89.6%  | 87.8%  | 93.6%  | 88.9%  | 100.0%  | 100.0%  | 94.6%   |
| Social Work                   | 100.0% | 91.2%  | 91.7%  | 91.1%  | 92.7%  | 93.1%  | 81.7%  | 82.3%  | 79.4%  | 95.8%  | 89.5%   | 83.3%   | 66.0%   |
| Veterinary Medicine           | 100.0% | 100.0% | 100.0% | 87.3%  | 100.0% | 100.0% | 84.6%  | 84.8%  | 100.0% | 100.0% | N/A     | 100.0%  | 100.0%  |
| Agency                        | 86.0%  | 85.2%  | 90.1%  | 89.3%  | 90.0%  | 90.9%  | 91.2%  | 89.4%  | 90%    | 93%    | 90%     | 87%     | 88%     |