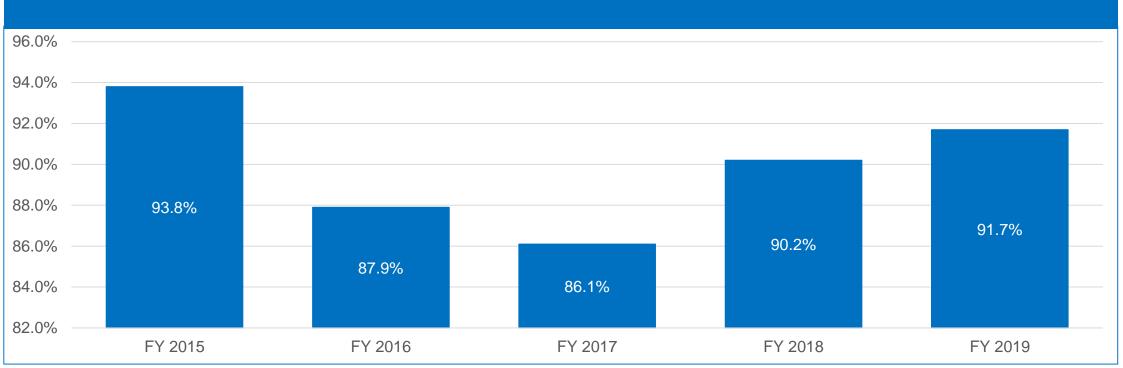

| oard                         | FY 2015 | Change Between<br>FY16 & FY15 | FY 2016 | Change Between<br>FY17 & FY16 | FY 2017 | Change Between<br>FY 18 & FY 17 | FY 2018 | Change Between<br>FY 19 & FY 18 | FY 2019 |
|------------------------------|---------|-------------------------------|---------|-------------------------------|---------|---------------------------------|---------|---------------------------------|---------|
| Audiology/Speech Pathology   | 87%     | 2%                            | 88%     | 2%                            | 91%     | -5%                             | 86%     | 7%                              | 93%     |
| Counseling                   | 84%     | -5%                           | 80%     | 8%                            | 86%     | 8%                              | 93%     | -1%                             | 92%     |
| Dentistry                    | 92%     | 4%                            | 95%     | 5%                            | 100%    | -6%                             | 94%     | -9%                             | 86%     |
| Funeral Directing            | 98%     | -5%                           | 93%     | 4%                            | 97%     | 3%                              | 100%    | 0%                              | 100%    |
| Long-Term Care Administrator | 98%     | 2%                            | 100%    | 0%                            | 100%    | 0%                              | 100%    | -3%                             | 97%     |
| Medicine                     | 89%     | -7%                           | 83%     | 5%                            | 87%     | 0%                              | 87%     | 0%                              | 87%     |
| Nurse Aide                   | 97%     | 0%                            | 97%     | -4%                           | 94%     | 1%                              | 95%     | 2%                              | 97%     |
| Nursing                      | 96%     | -11%                          | 85%     | -9%                           | 78%     | 12%                             | 87%     | 1%                              | 87%     |
| Optometry                    | 92%     | 9%                            | 100%    | 0%                            | 100%    | 0%                              | 100%    | 0%                              | 100%    |
| Pharmacy                     | 99%     | -2%                           | 98%     | 1%                            | 99%     | -1%                             | 98%     | -3%                             | 95%     |
| Physical Therapy             | 96%     | -1%                           | 95%     | 4%                            | 99%     | -2%                             | 96%     | 0%                              | 97%     |
| Psychology                   | 84%     | 8%                            | 90%     | -4%                           | 87%     | 6%                              | 92%     | -2%                             | 90%     |
| Social Work                  | 92%     | 3%                            | 94%     | -1%                           | 93%     | -4%                             | 90%     | -8%                             | 83%     |
| Veterinary Medicine          | 95%     | 5%                            | 100%    | 0%                            | 100%    | -11%                            | 89%     | -1%                             | 88%     |
| Agency                       | 93.8%   | -6.3%                         | 87.9%   | -2.0%                         | 86.1%   | 4.9%                            | 90.2%   | 1.6%                            | 91.7%   |