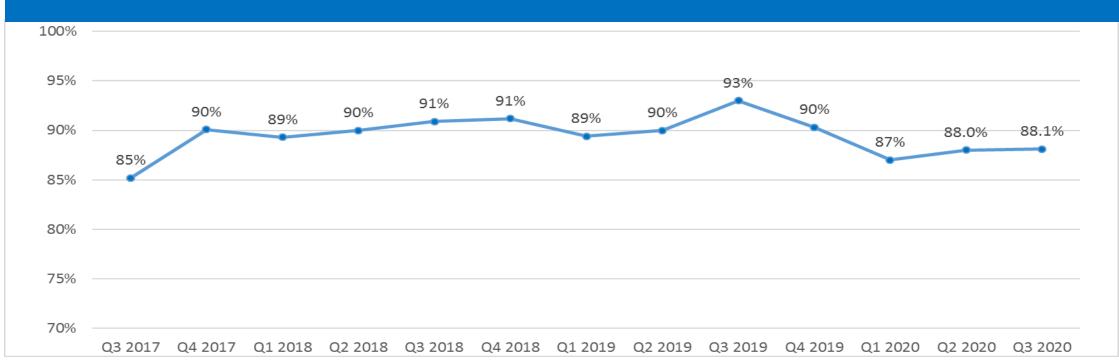

|                               |         |            |         |            |         |         |         |         |         |         |         |         | CURRENT |
|-------------------------------|---------|------------|---------|------------|---------|---------|---------|---------|---------|---------|---------|---------|---------|
| BOARD                         | Q3 2017 | Q4 2017    | Q1 2018 | Q2 2018    | Q3 2018 | Q4 2018 | Q1 2019 | Q2 2019 | Q3 2019 | Q4 2019 | Q1 2020 | Q2 2020 | Q3 2020 |
| Audiology/Speech Pathology    | 33.3%   | 97.8%      | 100.0%  | 90.0%      | 28.6%   | 57.1%   | 92.9%   | 100.0%  | 89.8%   | 100.0%  | 85.7%   | 100.0%  | 89.4%   |
| Counseling                    | 88.7%   | 94.0%      | 92.0%   | 85.9%      | 87.7%   | 98.3%   | 92.7%   | 93.5%   | 91.6%   | 90.0%   | 89.9%   | 95.7%   | 96.2%   |
| Dentistry                     | 100.0%  | 100.0%     | 96.8%   | 97.4%      | 72.2%   | 93.2%   | 81.8%   | 92.6%   | N/A     | 80.0%   | 71.9%   | 100.0%  | 79.5%   |
| Funeral Directing             | 88.9%   | 100.0%     | 100.0%  | N/A        | N/A     | 100.0%  | 100.0%  | 100.0%  | 100.0%  | 100.0%  | N/A     | 85.7%   | N/A     |
| Long-Term Care Adminsitrators | N/A     | 100.0%     | 100.0%  | 100.0%     | 100.0%  | 100.0%  | 100.0%  | 100.0%  | 94.4%   | 100.0%  | 100.0%  | 100.0%  | 100.0%  |
| Medicine                      | 86.3%   | 88.3%      | 88.4%   | 88.2%      | 89.4%   | 83.4%   | 90.5%   | 84.1%   | 90.5%   | 85.5%   | 88.1%   | 95.4%   | 93.2%   |
| Nurse Aide                    | 96.8%   | 88.9%      | 100.0%  | 89.5%      | 88.2%   | 98.3%   | 98.3%   | 92.6%   | 97.2%   | 94.2%   | 95.1%   | 98.8%   | 75.3%   |
| Nursing                       | 76.6%   | 86.7%      | 83.2%   | 89.1%      | 91.0%   | 87.3%   | 86.4%   | 90.1%   | 91.5%   | 89.7%   | 77.8%   | 78.4%   | 84.5%   |
| Optometry                     | N/A     | 100.0%     | 100.0%  | N/A        | 100.0%  | 100.0%  | 100.0%  | 100.0%  | N/A     | N/A     | 100.0%  | 14.3%   | 100.0%  |
| Pharmacy                      | 97.7%   | 98.4%      | 97.2%   | 93.2%      | 100.0%  | 99.5%   | 93.0%   | 94.6%   | 100.0%  | 97.5%   | 94.4%   | 98.8%   | 88.9%   |
| Physical Therapy              | 100.0%  | 98.9%      | 97.3%   | 100.0%     | 86.8%   | 100.0%  | 97.2%   | 94.3%   | N/A     | 100.0%  | 100.0%  | 97.7%   | 97.4%   |
| Psychology                    | 94.7%   | 94.9%      | 98.1%   | 91.2%      | 92.0%   | 89.6%   | 87.8%   | 93.6%   | 88.9%   | 100.0%  | 100.0%  | 94.6%   | 95.0%   |
| Social Work                   | 91.2%   | 91.7%      | 91.1%   | 92.7%      | 93.1%   | 81.7%   | 82.3%   | 79.4%   | 95.8%   | 89.5%   | 83.3%   | 66.0%   | 87.9%   |
| Veterinary Medicine           | 100.0%  | 100.0%     | 87.3%   | 100.0%     | 100.0%  | 84.6%   | 84.8%   | 100.0%  | 100.0%  | N/A     | 100.0%  | 100.0%  | 90.5%   |
| Agency                        | 85%     | <b>90%</b> | 89%     | <b>90%</b> | 91%     | 91%     | 89%     | 90%     | 93%     | 90%     | 87%     | 88.0%   | 88.1%   |