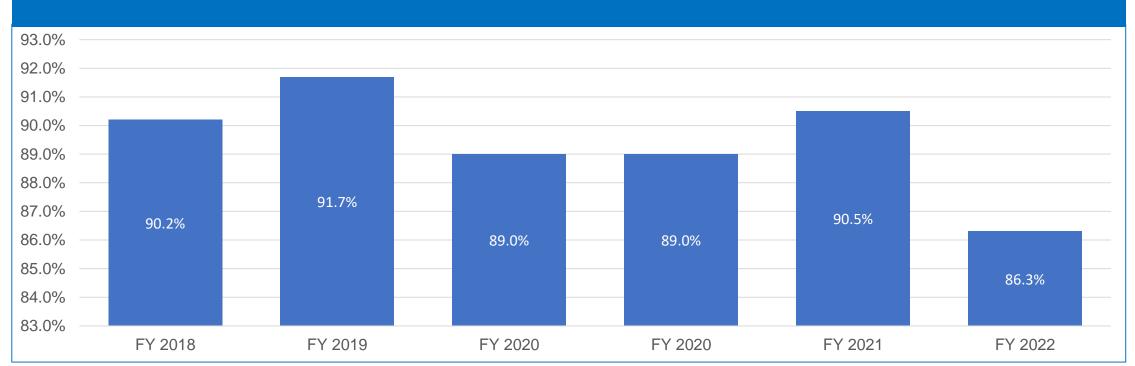

| BOARD                               | FY 2018 | Change Between<br>FY 19 & FY 18 | FY 2019 | Change Between FY 20 & FY 19 | FY 2020 | Change Between FY 21 & FY 20 | FY 2021 | Change Between<br>FY 22 & FY 21 | FY 2022 |
|-------------------------------------|---------|---------------------------------|---------|------------------------------|---------|------------------------------|---------|---------------------------------|---------|
| Audiology/Speech Pathology          | 86%     | 7%                              | 93%     | -3%                          | 90%     | -23%                         | 73%     | 15%                             | 86%     |
| Counseling                          | 93%     | -2%                             | 92%     | 2%                           | 94%     | -1%                          | 93%     | 1%                              | 94%     |
| Dentistry                           | 94%     | -9%                             | 86%     | 0%                           | 86%     | 4%                           | 90%     | -48%                            | 61%     |
| Funeral Directing                   | 100%    | 0%                              | 100%    | -20%                         | 83%     | 14%                          | 97%     | -10%                            | 89%     |
| <b>Long-Term Care Administrator</b> | 100%    | -3%                             | 97%     | 3%                           | 100%    | 0%                           | 100%    | -6%                             | 94%     |
| Medicine                            | 87%     | 0%                              | 87%     | 3%                           | 90%     | -7%                          | 84%     | -10%                            | 76%     |
| NurseAide                           | 95%     | 2%                              | 97%     | -1%                          | 96%     | -4%                          | 92%     | 1%                              | 93%     |
| Nursing                             | 87%     | 1%                              | 87%     | -5%                          | 83%     | 8%                           | 90%     | -4%                             | 87%     |
| Optometry                           | 100%    | 0%                              | 100%    | -17%                         | 85%     | 15%                          | 100%    | 0%                              | 100%    |
| Pharmacy                            | 98%     | -3%                             | 95%     | -3%                          | 93%     | 6%                           | 98%     | -8%                             | 91%     |
| Physical Therapy                    | 96%     | 1%                              | 97%     | -2%                          | 95%     | -1%                          | 94%     | 5%                              | 99%     |
| Psychology                          | 92%     | -3%                             | 90%     | 4%                           | 94%     | 0%                           | 94%     | 2%                              | 96%     |
| Social Work                         | 90%     | -8%                             | 83%     | -4%                          | 80%     | 11%                          | 89%     | -9%                             | 82%     |
| Veterinary Medicine                 | 89%     | -8%                             | 83%     | 14%                          | 97%     | -4%                          | 93%     | 0%                              | 93%     |
| Agency                              | 90.2%   | 1.6%                            | 91.7%   | -3.0%                        | 89.0%   | 1.7%                         | 90.5%   | -4.8%                           | 86.3%   |