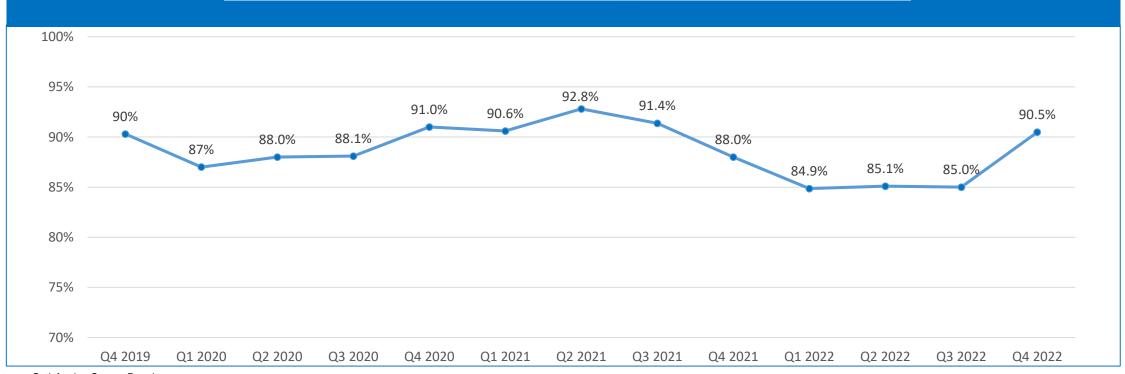

|                                        |         |         |         |         |         |         |         |         |         |         |         |         | CURRENT |
|----------------------------------------|---------|---------|---------|---------|---------|---------|---------|---------|---------|---------|---------|---------|---------|
| BOARD                                  | Q4 2019 | Q1 2020 | Q2 2020 | Q3 2020 | Q4 2020 | Q1 2021 | Q2 2021 | Q3 2021 | Q4 2021 | Q1 2022 | Q2 2022 | Q3 2022 | Q4 2022 |
| Audiology/Speech Pathology             | 100.0%  | 85.7%   | 100.0%  | 89.4%   | 89.0%   | 88.2%   | 47.4%   | N/A     | 76.4%   | 73.1%   | 85.1%   | 92.9%   | 100.0%  |
| Counseling                             | 90.0%   | 89.9%   | 95.7%   | 96.2%   | 93.3%   | 87.2%   | 97.6%   | 93.6%   | 91.7%   | 91.3%   | 94.2%   | 96.9%   | 96.6%   |
| Dentistry                              | 80.0%   | 71.9%   | 100.0%  | 79.5%   | 92.3%   | 97.5%   | 83.9%   | 85.3%   | 82.8%   | 54.7%   | 61.1%   | 100.0%  | 93.8%   |
| <b>Funeral Directors and Embalmers</b> | 100.0%  | N/A     | 85.7%   | N/A     | 83.3%   | 100.0%  | N/A     | N/A     | 95.2%   | 100.0%  | 71.4%   | N/A     | N/A     |
| Long-Term Care Adminsitrators          | 100.0%  | 100.0%  | 100.0%  | 100.0%  | 100.0%  | 100.0%  | 100.0%  | 100.0%  | 100.0%  | 57.1%   | 100.0%  | N/A     | 95.0%   |
| Medicine                               | 85.5%   | 88.1%   | 95.4%   | 93.2%   | 92.6%   | 85.7%   | 85.1%   | 88.3%   | 79.6%   | 76.8%   | 76.8%   | 72.1%   | 80.8%   |
| Nurse Aide                             | 94.2%   | 95.1%   | 98.8%   | 75.3%   | 100.0%  | 96.7%   | 86.3%   | 94.9%   | 95.7%   | 94.7%   | 87.2%   | 100.0%  | 95.0%   |
| Nursing                                | 89.7%   | 77.8%   | 78.4%   | 84.5%   | 87.0%   | 89.0%   | 92.0%   | 91.1%   | 87.5%   | 86.8%   | 85.8%   | 80.2%   | 88.6%   |
| Optometry                              | N/A     | 100.0%  | 14.3%   | 100.0%  | 100.0%  | 100.0%  | 100.0%  | 100.0%  | N/A     | 100.0%  | N/A     | N/A     | 100.0%  |
| Pharmacy                               | 97.5%   | 94.4%   | 98.8%   | 88.9%   | 97.6%   | 99.3%   | 96.4%   | 99.2%   | 95.8%   | 96.6%   | 88.9%   | 92.1%   | 88.0%   |
| Physical Therapy                       | 100.0%  | 100.0%  | 97.7%   | 97.4%   | 89.6%   | 100.0%  | 97.0%   | 98.2%   | 90.9%   | 100.0%  | 100.0%  | 100.0%  | 98.6%   |
| Psychology                             | 100.0%  | 100.0%  | 94.6%   | 95.0%   | 91.0%   | 92.3%   | 95.6%   | 91.4%   | 97.1%   | 88.3%   | 97.5%   | 91.1%   | 97.4%   |
| Social Work                            | 89.5%   | 83.3%   | 66.0%   | 87.9%   | 90.5%   | 92.9%   | 97.1%   | 85.2%   | 84.5%   | 81.6%   | 77.1%   | 87.0%   | 89.3%   |
| Veterinary Medicine                    | N/A     | 100.0%  | 100.0%  | 90.5%   | 97.8%   | 97.6%   | 100.0%  | 81.5%   | 92.3%   | 82.1%   | 96.8%   | 91.9%   | 100.0%  |
| Agency                                 | 90%     | 87%     | 88.0%   | 88.1%   | 91.0%   | 90.6%   | 92.8%   | 91.4%   | 88.0%   | 84.9%   | 85.1%   | 85.0%   | 90.5%   |