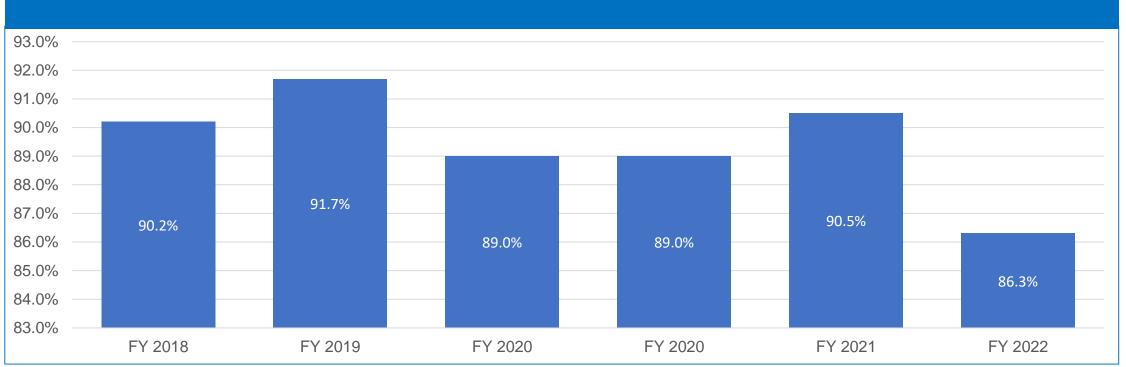

| BOARD                        | FY 2018 | Change Between<br>FY 19 & FY 18 | FY 2019 | Change Between<br>FY 20 & FY 19 | FY 2020 | Change Between<br>FY 21 & FY 20 | FY 2021 | Change Between<br>FY 22 & FY 21 | FY 2022 |
|------------------------------|---------|---------------------------------|---------|---------------------------------|---------|---------------------------------|---------|---------------------------------|---------|
| Audiology/Speech Pathology   | 86%     | 7%                              | 93%     | -3%                             | 90%     | -23%                            | 73%     | 15%                             | 86%     |
| Counseling                   | 93%     | -2%                             | 92%     | 2%                              | 94%     | -1%                             | 93%     | 1%                              | 94%     |
| Dentistry                    | 94%     | -9%                             | 86%     | 0%                              | 86%     | 4%                              | 90%     | -48%                            | 61%     |
| Funeral Directing            | 100%    | 0%                              | 100%    | -20%                            | 83%     | 14%                             | 97%     | -10%                            | 89%     |
| Long-Term Care Administrator | 100%    | -3%                             | 97%     | 3%                              | 100%    | 0%                              | 100%    | -6%                             | 94%     |
| Medicine                     | 87%     | 0%                              | 87%     | 3%                              | 90%     | -7%                             | 84%     | -10%                            | 76%     |
| NurseAide                    | 95%     | 2%                              | 97%     | -1%                             | 96%     | -4%                             | 92%     | 1%                              | 93%     |
| Nursing                      | 87%     | 1%                              | 87%     | -5%                             | 83%     | 8%                              | 90%     | -4%                             | 87%     |
| Optometry                    | 100%    | 0%                              | 100%    | -17%                            | 85%     | 15%                             | 100%    | 0%                              | 100%    |
| Pharmacy                     | 98%     | -3%                             | 95%     | -3%                             | 93%     | 6%                              | 98%     | -8%                             | 91%     |
| Physical Therapy             | 96%     | 1%                              | 97%     | -2%                             | 95%     | -1%                             | 94%     | 5%                              | 99%     |
| Psychology                   | 92%     | -3%                             | 90%     | 4%                              | 94%     | 0%                              | 94%     | 2%                              | 96%     |
| Social Work                  | 90%     | -8%                             | 83%     | -4%                             | 80%     | 11%                             | 89%     | -9%                             | 82%     |
| Veterinary Medicine          | 89%     | -8%                             | 83%     | 14%                             | 97%     | -4%                             | 93%     | 0%                              | 93%     |
| Agency                       | 90.2%   | 1.6%                            | 91.7%   | -3.0%                           | 89.0%   | 1.7%                            | 90.5%   | -4.8%                           | 86.3%   |