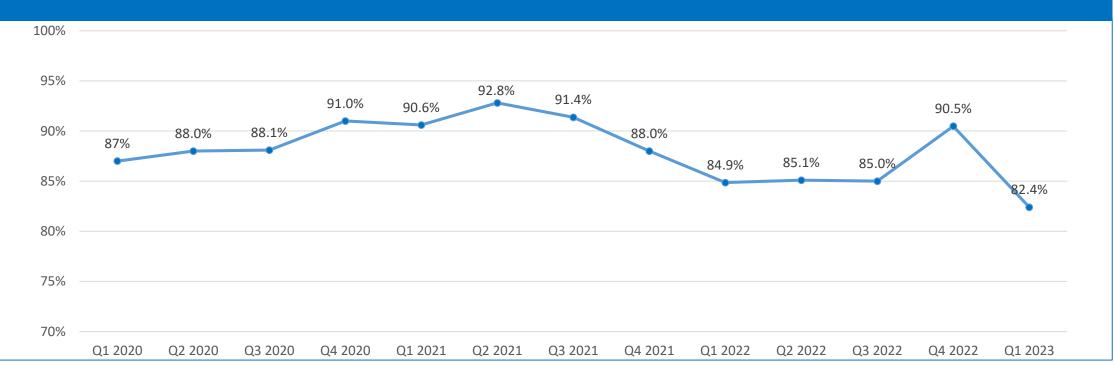

|                                 |         |         |         |         |         |         |         |         |         |         |         |         | CURRENT |
|---------------------------------|---------|---------|---------|---------|---------|---------|---------|---------|---------|---------|---------|---------|---------|
| BOARD                           | Q1 2020 | Q2 2020 | Q3 2020 | Q4 2020 | Q1 2021 | Q2 2021 | Q3 2021 | Q4 2021 | Q1 2022 | Q2 2022 | Q3 2022 | Q4 2022 | Q1 2023 |
| Audiology/Speech Pathology      | 85.7%   | 100.0%  | 89.4%   | 89.0%   | 88.2%   | 47.4%   | N/A     | 76.4%   | 73.1%   | 85.1%   | 92.9%   | 100.0%  | 87.5%   |
| Counseling                      | 89.9%   | 95.7%   | 96.2%   | 93.3%   | 87.2%   | 97.6%   | 93.6%   | 91.7%   | 91.3%   | 94.2%   | 96.9%   | 96.6%   | 86.4%   |
| Dentistry                       | 71.9%   | 100.0%  | 79.5%   | 92.3%   | 97.5%   | 83.9%   | 85.3%   | 82.8%   | 54.7%   | 61.1%   | 100.0%  | 93.8%   | 54.8%   |
| Funeral Directors and Embalmers | N/A     | 85.7%   | N/A     | 83.3%   | 100.0%  | N/A     | N/A     | 95.2%   | 100.0%  | 71.4%   | N/A     | N/A     | 78.6%   |
| Long-Term Care Adminsitrators   | 100.0%  | 100.0%  | 100.0%  | 100.0%  | 100.0%  | 100.0%  | 100.0%  | 100.0%  | 57.1%   | 100.0%  | N/A     | 95.0%   | 100.0%  |
| Medicine                        | 88.1%   | 95.4%   | 93.2%   | 92.6%   | 85.7%   | 85.1%   | 88.3%   | 79.6%   | 76.8%   | 76.8%   | 72.1%   | 80.8%   | 79.8%   |
| Nurse Aide                      | 95.1%   | 98.8%   | 75.3%   | 100.0%  | 96.7%   | 86.3%   | 94.9%   | 95.7%   | 94.7%   | 87.2%   | 100.0%  | 95.0%   | 94.0%   |
| Nursing                         | 77.8%   | 78.4%   | 84.5%   | 87.0%   | 89.0%   | 92.0%   | 91.1%   | 87.5%   | 86.8%   | 85.8%   | 80.2%   | 88.6%   | 77.5%   |
| Optometry                       | 100.0%  | 14.3%   | 100.0%  | 100.0%  | 100.0%  | 100.0%  | 100.0%  | N/A     | 100.0%  | N/A     | N/A     | 100.0%  | 94.1%   |
| Pharmacy                        | 94.4%   | 98.8%   | 88.9%   | 97.6%   | 99.3%   | 96.4%   | 99.2%   | 95.8%   | 96.6%   | 88.9%   | 92.1%   | 88.0%   | 91.5%   |
| Physical Therapy                | 100.0%  | 97.7%   | 97.4%   | 89.6%   | 100.0%  | 97.0%   | 98.2%   | 90.9%   | 100.0%  | 100.0%  | 100.0%  | 98.6%   | 96.8%   |
| Psychology                      | 100.0%  | 94.6%   | 95.0%   | 91.0%   | 92.3%   | 95.6%   | 91.4%   | 97.1%   | 88.3%   | 97.5%   | 91.1%   | 97.4%   | 100.0%  |
| Social Work                     | 83.3%   | 66.0%   | 87.9%   | 90.5%   | 92.9%   | 97.1%   | 85.2%   | 84.5%   | 81.6%   | 77.1%   | 87.0%   | 89.3%   | 97.0%   |
| Veterinary Medicine             | 100.0%  | 100.0%  | 90.5%   | 97.8%   | 97.6%   | 100.0%  | 81.5%   | 92.3%   | 82.1%   | 96.8%   | 91.9%   | 100.0%  | 84.8%   |
| Agency                          | 87%     | 88.0%   | 88.1%   | 91.0%   | 90.6%   | 92.8%   | 91.4%   | 88.0%   | 84.9%   | 85.1%   | 85.0%   | 90.5%   | 82.4%   |