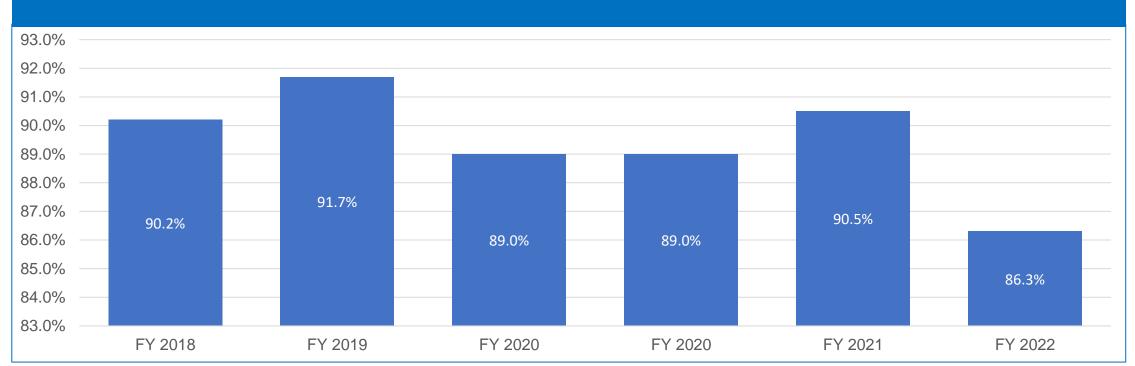

| BOARD                               | FY 2018 | Change Between<br>FY 19 & FY 18 | FY 2019 | Change Between FY 20 & FY 19 | FY 2020 | Change Between FY 21 & FY 20 | FY 2021 | Change Between<br>FY 22 & FY 21 | FY 2022 |
|-------------------------------------|---------|---------------------------------|---------|------------------------------|---------|------------------------------|---------|---------------------------------|---------|
| Audiology/Speech Pathology          | 86%     | 7%                              | 93%     | -3%                          | 90%     | -23%                         | 73%     | 15%                             | 86%     |
| Counseling                          | 93%     | -2%                             | 92%     | 2%                           | 94%     | -1%                          | 93%     | 1%                              | 94%     |
| Dentistry                           | 94%     | -9%                             | 86%     | 0%                           | 86%     | 4%                           | 90%     | -48%                            | 61%     |
| Funeral Directing                   | 100%    | 0%                              | 100%    | -20%                         | 83%     | 14%                          | 97%     | -10%                            | 89%     |
| <b>Long-Term Care Administrator</b> | 100%    | -3%                             | 97%     | 3%                           | 100%    | 0%                           | 100%    | -6%                             | 94%     |
| Medicine                            | 87%     | 0%                              | 87%     | 3%                           | 90%     | -7%                          | 84%     | -10%                            | 76%     |
| NurseAide                           | 95%     | 2%                              | 97%     | -1%                          | 96%     | -4%                          | 92%     | 1%                              | 93%     |
| Nursing                             | 87%     | 1%                              | 87%     | -5%                          | 83%     | 8%                           | 90%     | -4%                             | 87%     |
| Optometry                           | 100%    | 0%                              | 100%    | -17%                         | 85%     | 15%                          | 100%    | 0%                              | 100%    |
| Pharmacy                            | 98%     | -3%                             | 95%     | -3%                          | 93%     | 6%                           | 98%     | -8%                             | 91%     |
| Physical Therapy                    | 96%     | 1%                              | 97%     | -2%                          | 95%     | -1%                          | 94%     | 5%                              | 99%     |
| Psychology                          | 92%     | -3%                             | 90%     | 4%                           | 94%     | 0%                           | 94%     | 2%                              | 96%     |
| Social Work                         | 90%     | -8%                             | 83%     | -4%                          | 80%     | 11%                          | 89%     | -9%                             | 82%     |
| Veterinary Medicine                 | 89%     | -8%                             | 83%     | 14%                          | 97%     | -4%                          | 93%     | 0%                              | 93%     |
| Agency                              | 90.2%   | 1.6%                            | 91.7%   | -3.0%                        | 89.0%   | 1.7%                         | 90.5%   | -4.8%                           | 86.3%   |