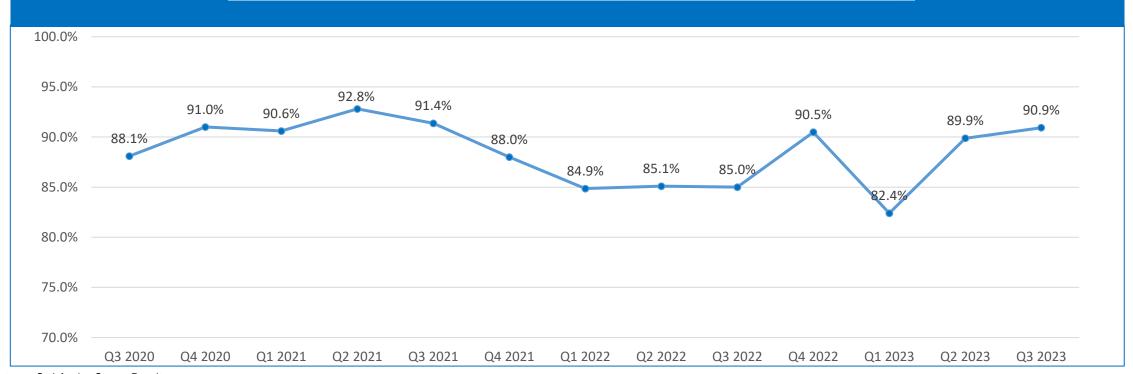

|                                        |         |         |         |         |         |         |         |         |         |         |         |         | CURRENT |
|----------------------------------------|---------|---------|---------|---------|---------|---------|---------|---------|---------|---------|---------|---------|---------|
| BOARD                                  | Q3 2020 | Q4 2020 | Q1 2021 | Q2 2021 | Q3 2021 | Q4 2021 | Q1 2022 | Q2 2022 | Q3 2022 | Q4 2022 | Q1 2023 | Q2 2023 | Q3 2023 |
| Audiology/Speech Pathology             | 89.4%   | 89.0%   | 88.2%   | 47.4%   | N/A     | 76.4%   | 73.1%   | 85.1%   | 92.9%   | 100.0%  | 87.5%   | 100.0%  | 100.0%  |
| Counseling                             | 96.2%   | 93.3%   | 87.2%   | 97.6%   | 93.6%   | 91.7%   | 91.3%   | 94.2%   | 96.9%   | 96.6%   | 86.4%   | 89.7%   | 96.3%   |
| Dentistry                              | 79.5%   | 92.3%   | 97.5%   | 83.9%   | 85.3%   | 82.8%   | 54.7%   | 61.1%   | 100.0%  | 93.8%   | 54.8%   | 100.0%  | 97.0%   |
| <b>Funeral Directors and Embalmers</b> | N/A     | 83.3%   | 100.0%  | N/A     | N/A     | 95.2%   | 100.0%  | 71.4%   | N/A     | N/A     | 78.6%   | 71.4%   | 93.8%   |
| Long-Term Care Adminsitrators          | 100.0%  | 100.0%  | 100.0%  | 100.0%  | 100.0%  | 100.0%  | 57.1%   | 100.0%  | N/A     | 95.0%   | 100.0%  | N/A     | 100.0%  |
| Medicine                               | 93.2%   | 92.6%   | 85.7%   | 85.1%   | 88.3%   | 79.6%   | 76.8%   | 76.8%   | 72.1%   | 80.8%   | 79.8%   | 86.3%   | 88.1%   |
| Nurse Aide                             | 75.3%   | 100.0%  | 96.7%   | 86.3%   | 94.9%   | 95.7%   | 94.7%   | 87.2%   | 100.0%  | 95.0%   | 94.0%   | 92.3%   | 87.9%   |
| Nursing                                | 84.5%   | 87.0%   | 89.0%   | 92.0%   | 91.1%   | 87.5%   | 86.8%   | 85.8%   | 80.2%   | 88.6%   | 77.5%   | 89.7%   | 87.7%   |
| Optometry                              | 100.0%  | 100.0%  | 100.0%  | 100.0%  | 100.0%  | N/A     | 100.0%  | N/A     | N/A     | 100.0%  | 94.1%   | 100.0%  | N/A     |
| Pharmacy                               | 88.9%   | 97.6%   | 99.3%   | 96.4%   | 99.2%   | 95.8%   | 96.6%   | 88.9%   | 92.1%   | 88.0%   | 91.5%   | 91.8%   | 93.0%   |
| Physical Therapy                       | 97.4%   | 89.6%   | 100.0%  | 97.0%   | 98.2%   | 90.9%   | 100.0%  | 100.0%  | 100.0%  | 98.6%   | 96.8%   | 100.0%  | 93.5%   |
| Psychology                             | 95.0%   | 91.0%   | 92.3%   | 95.6%   | 91.4%   | 97.1%   | 88.3%   | 97.5%   | 91.1%   | 97.4%   | 100.0%  | 91.7%   | 100.0%  |
| Social Work                            | 87.9%   | 90.5%   | 92.9%   | 97.1%   | 85.2%   | 84.5%   | 81.6%   | 77.1%   | 87.0%   | 89.3%   | 97.0%   | 92.5%   | 92.4%   |
| Veterinary Medicine                    | 90.5%   | 97.8%   | 97.6%   | 100.0%  | 81.5%   | 92.3%   | 82.1%   | 96.8%   | 91.9%   | 100.0%  | 84.8%   | 100.0%  | 85.7%   |
| Agency                                 | 88.1%   | 91.0%   | 90.6%   | 92.8%   | 91.4%   | 88.0%   | 84.9%   | 85.1%   | 85.0%   | 90.5%   | 82.4%   | 89.9%   | 90.9%   |