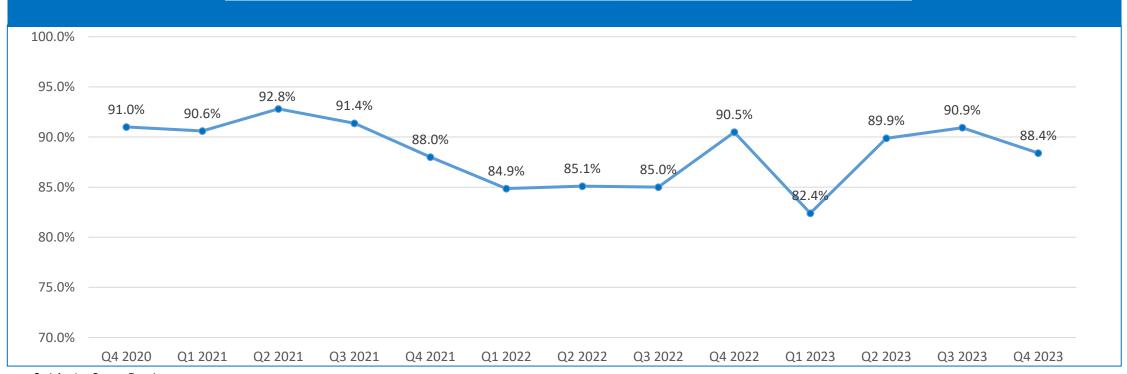

|                                        |         |         |         |         |         |         |         |         |         |         |         |         | CURRENT |
|----------------------------------------|---------|---------|---------|---------|---------|---------|---------|---------|---------|---------|---------|---------|---------|
| BOARD                                  | Q4 2020 | Q1 2021 | Q2 2021 | Q3 2021 | Q4 2021 | Q1 2022 | Q2 2022 | Q3 2022 | Q4 2022 | Q1 2023 | Q2 2023 | Q3 2023 | Q4 2023 |
| Audiology/Speech Pathology             | 89.0%   | 88.2%   | 47.4%   | N/A     | 76.4%   | 73.1%   | 85.1%   | 92.9%   | 100.0%  | 87.5%   | 100.0%  | 100.0%  | 70.0%   |
| Counseling                             | 93.3%   | 87.2%   | 97.6%   | 93.6%   | 91.7%   | 91.3%   | 94.2%   | 96.9%   | 96.6%   | 86.4%   | 89.7%   | 96.3%   | 88.9%   |
| Dentistry                              | 92.3%   | 97.5%   | 83.9%   | 85.3%   | 82.8%   | 54.7%   | 61.1%   | 100.0%  | 93.8%   | 54.8%   | 100.0%  | 97.0%   | 100.0%  |
| <b>Funeral Directors and Embalmers</b> | 83.3%   | 100.0%  | N/A     | N/A     | 95.2%   | 100.0%  | 71.4%   | N/A     | N/A     | 78.6%   | 71.4%   | 93.8%   | 71.4%   |
| Long-Term Care Adminsitrators          | 100.0%  | 100.0%  | 100.0%  | 100.0%  | 100.0%  | 57.1%   | 100.0%  | N/A     | 95.0%   | 100.0%  | N/A     | 100.0%  | 100.0%  |
| Medicine                               | 92.6%   | 85.7%   | 85.1%   | 88.3%   | 79.6%   | 76.8%   | 76.8%   | 72.1%   | 80.8%   | 79.8%   | 86.3%   | 88.1%   | 85.8%   |
| Nurse Aide                             | 100.0%  | 96.7%   | 86.3%   | 94.9%   | 95.7%   | 94.7%   | 87.2%   | 100.0%  | 95.0%   | 94.0%   | 92.3%   | 87.9%   | 93.3%   |
| Nursing                                | 87.0%   | 89.0%   | 92.0%   | 91.1%   | 87.5%   | 86.8%   | 85.8%   | 80.2%   | 88.6%   | 77.5%   | 89.7%   | 87.7%   | 82.0%   |
| Optometry                              | 100.0%  | 100.0%  | 100.0%  | 100.0%  | N/A     | 100.0%  | N/A     | N/A     | 100.0%  | 94.1%   | 100.0%  | N/A     | N/A     |
| Pharmacy                               | 97.6%   | 99.3%   | 96.4%   | 99.2%   | 95.8%   | 96.6%   | 88.9%   | 92.1%   | 88.0%   | 91.5%   | 91.8%   | 93.0%   | 90.6%   |
| Physical Therapy                       | 89.6%   | 100.0%  | 97.0%   | 98.2%   | 90.9%   | 100.0%  | 100.0%  | 100.0%  | 98.6%   | 96.8%   | 100.0%  | 93.5%   | 100.0%  |
| Psychology                             | 91.0%   | 92.3%   | 95.6%   | 91.4%   | 97.1%   | 88.3%   | 97.5%   | 91.1%   | 97.4%   | 100.0%  | 91.7%   | 100.0%  | 100.0%  |
| Social Work                            | 90.5%   | 92.9%   | 97.1%   | 85.2%   | 84.5%   | 81.6%   | 77.1%   | 87.0%   | 89.3%   | 97.0%   | 92.5%   | 92.4%   | 97.0%   |
| Veterinary Medicine                    | 97.8%   | 97.6%   | 100.0%  | 81.5%   | 92.3%   | 82.1%   | 96.8%   | 91.9%   | 100.0%  | 84.8%   | 100.0%  | 85.7%   | 100.0%  |
| Agency                                 | 91.0%   | 90.6%   | 92.8%   | 91.4%   | 88.0%   | 84.9%   | 85.1%   | 85.0%   | 90.5%   | 82.4%   | 89.9%   | 90.9%   | 88.4%   |