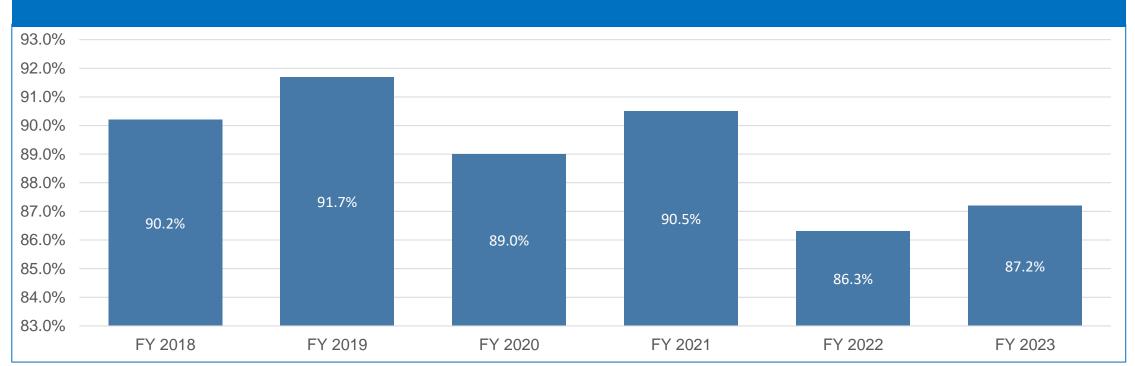

| BOARD                        | FY 2019 | Change Between FY 20 & FY 19 | FY 2020 | Change Between FY 21 & FY 10 | FY 2021 | Change Between FY 22 & FY 21 | FY 2022 | Change Between FY 23 & FY 22 | FY 2023 |
|------------------------------|---------|------------------------------|---------|------------------------------|---------|------------------------------|---------|------------------------------|---------|
| Audiology/Speech Pathology   | 93%     | -3%                          | 90%     | -23%                         | 73%     | 15%                          | 86%     | 5%                           | 91%     |
| Counseling                   | 92%     | 2%                           | 94%     | -1%                          | 93%     | 1%                           | 94%     | -4%                          | 90%     |
| Dentistry                    | 86%     | 0%                           | 86%     | 4%                           | 90%     | -48%                         | 61%     | 25%                          | 81%     |
| Funeral Directing            | 100%    | -20%                         | 83%     | 14%                          | 97%     | -10%                         | 89%     | -7%                          | 82%     |
| Long-Term Care Administrator | 97%     | 3%                           | 100%    | 0%                           | 100%    | -6%                          | 94%     | 6%                           | 100%    |
| Medicine                     | 87%     | 3%                           | 90%     | -7%                          | 84%     | -11%                         | 76%     | 11%                          | 85%     |
| NurseAide                    | 97%     | -1%                          | 96%     | -4%                          | 92%     | 1%                           | 93%     | -1%                          | 92%     |
| Nursing                      | 87%     | -5%                          | 83%     | 8%                           | 90%     | -4%                          | 87%     | -4%                          | 83%     |
| Optometry                    | 100%    | -17%                         | 85%     | 15%                          | 100%    | 0%                           | 100%    | -4%                          | 96%     |
| Pharmacy                     | 95%     | -3%                          | 93%     | 6%                           | 98%     | -8%                          | 91%     | 0%                           | 91%     |
| Physical Therapy             | 97%     | -2%                          | 95%     | -1%                          | 94%     | 5%                           | 99%     | -2%                          | 97%     |
| Psychology                   | 90%     | 4%                           | 94%     | 0%                           | 94%     | 2%                           | 96%     | 1%                           | 97%     |
| Social Work                  | 83%     | -4%                          | 80%     | 11%                          | 89%     | -9%                          | 82%     | 13%                          | 94%     |
| Veterinary Medicine          | 83%     | 14%                          | 97%     | -4%                          | 93%     | 0%                           | 93%     | 0%                           | 93%     |
| Agency                       | 91.7%   | -3.0%                        | 89.0%   | 1.7%                         | 90.5%   | -4.8%                        | 86.3%   | 1.0%                         | 87.2%   |