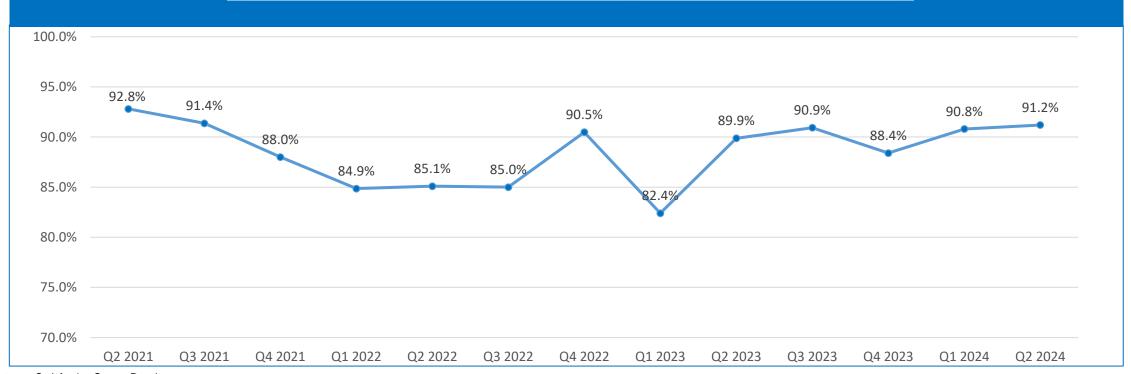

|                                        |         |         |         |         |         |         |         |         |         |         |         |         | CURRENT |
|----------------------------------------|---------|---------|---------|---------|---------|---------|---------|---------|---------|---------|---------|---------|---------|
| BOARD                                  | Q2 2021 | Q3 2021 | Q4 2021 | Q1 2022 | Q2 2022 | Q3 2022 | Q4 2022 | Q1 2023 | Q2 2023 | Q3 2023 | Q4 2023 | Q1 2024 | Q2 2024 |
| Audiology/Speech Pathology             | 47.4%   | N/A     | 76.4%   | 73.1%   | 85.1%   | 92.9%   | 100.0%  | 87.5%   | 100.0%  | 100.0%  | 70.0%   | 100.0%  | 92.6%   |
| Counseling                             | 97.6%   | 93.6%   | 91.7%   | 91.3%   | 94.2%   | 96.9%   | 96.6%   | 86.4%   | 89.7%   | 96.3%   | 88.9%   | 92.7%   | 91.4%   |
| Dentistry                              | 83.9%   | 85.3%   | 82.8%   | 54.7%   | 61.1%   | 100.0%  | 93.8%   | 54.8%   | 100.0%  | 97.0%   | 100.0%  | 100.0%  | 90.5%   |
| <b>Funeral Directors and Embalmers</b> | N/A     | N/A     | 95.2%   | 100.0%  | 71.4%   | N/A     | N/A     | 78.6%   | 71.4%   | 93.8%   | 71.4%   | 88.9%   | 100.0%  |
| <b>Long-Term Care Adminsitrators</b>   | 100.0%  | 100.0%  | 100.0%  | 57.1%   | 100.0%  | N/A     | 95.0%   | 100.0%  | N/A     | 100.0%  | 100.0%  | 100.0%  | 100.0%  |
| Medicine                               | 85.1%   | 88.3%   | 79.6%   | 76.8%   | 76.8%   | 72.1%   | 80.8%   | 79.8%   | 86.3%   | 88.1%   | 85.8%   | 85.6%   | 86.2%   |
| Nurse Aide                             | 86.3%   | 94.9%   | 95.7%   | 94.7%   | 87.2%   | 100.0%  | 95.0%   | 94.0%   | 92.3%   | 87.9%   | 93.3%   | 99.0%   | 95.8%   |
| Nursing                                | 92.0%   | 91.1%   | 87.5%   | 86.8%   | 85.8%   | 80.2%   | 88.6%   | 77.5%   | 89.7%   | 87.7%   | 82.0%   | 87.3%   | 89.5%   |
| Optometry                              | 100.0%  | 100.0%  | N/A     | 100.0%  | N/A     | N/A     | 100.0%  | 94.1%   | 100.0%  | N/A     | N/A     | 100.0%  | 100.0%  |
| Pharmacy                               | 96.4%   | 99.2%   | 95.8%   | 96.6%   | 88.9%   | 92.1%   | 88.0%   | 91.5%   | 91.8%   | 93.0%   | 90.6%   | 99.2%   | 97.0%   |
| Physical Therapy                       | 97.0%   | 98.2%   | 90.9%   | 100.0%  | 100.0%  | 100.0%  | 98.6%   | 96.8%   | 100.0%  | 93.5%   | 100.0%  | 96.8%   | 100.0%  |
| Psychology                             | 95.6%   | 91.4%   | 97.1%   | 88.3%   | 97.5%   | 91.1%   | 97.4%   | 100.0%  | 91.7%   | 100.0%  | 100.0%  | 94.8%   | 94.0%   |
| Social Work                            | 97.1%   | 85.2%   | 84.5%   | 81.6%   | 77.1%   | 87.0%   | 89.3%   | 97.0%   | 92.5%   | 92.4%   | 97.0%   | 91.8%   | 94.8%   |
| Veterinary Medicine                    | 100.0%  | 81.5%   | 92.3%   | 82.1%   | 96.8%   | 91.9%   | 100.0%  | 84.8%   | 100.0%  | 85.7%   | 100.0%  | 72.7%   | 100.0%  |
| Agency                                 | 92.8%   | 91.4%   | 88.0%   | 84.9%   | 85.1%   | 85.0%   | 90.5%   | 82.4%   | 89.9%   | 90.9%   | 88.4%   | 90.8%   | 91.2%   |