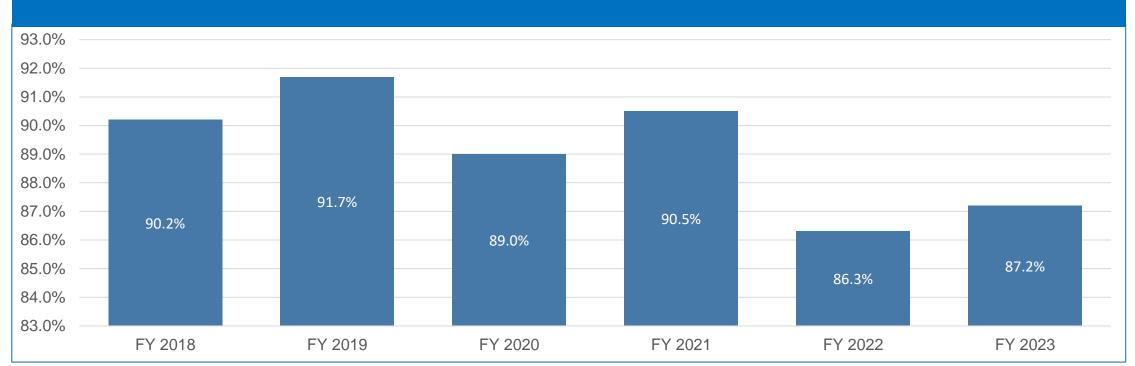

| DOARD.                       | FY 2019 | Change Between | FY 2020 | Change Between | FY 2021 | Change Between | FY 2022 | Change Between | FY 2023 |
|------------------------------|---------|----------------|---------|----------------|---------|----------------|---------|----------------|---------|
| BOARD                        |         | FY 20 & FY 19  |         | FY 21 & FY 10  |         | FY 22 & FY 21  |         | FY 23 & FY 22  |         |
| Audiology/Speech Pathology   | 93%     | -3%            | 90%     | -23%           | 73%     | 15%            | 86%     | 5%             | 91%     |
| Counseling                   | 92%     | 2%             | 94%     | -1%            | 93%     | 1%             | 94%     | -4%            | 90%     |
| Dentistry                    | 86%     | 0%             | 86%     | 4%             | 90%     | -48%           | 61%     | 25%            | 81%     |
| Funeral Directing            | 100%    | -20%           | 83%     | 14%            | 97%     | -10%           | 89%     | -7%            | 82%     |
| Long-Term Care Administrator | 97%     | 3%             | 100%    | 0%             | 100%    | -6%            | 94%     | 6%             | 100%    |
| Medicine                     | 87%     | 3%             | 90%     | -7%            | 84%     | -11%           | 76%     | 11%            | 85%     |
| NurseAide                    | 97%     | -1%            | 96%     | -4%            | 92%     | 1%             | 93%     | -1%            | 92%     |
| Nursing                      | 87%     | -5%            | 83%     | 8%             | 90%     | -4%            | 87%     | -4%            | 83%     |
| Optometry                    | 100%    | -17%           | 85%     | 15%            | 100%    | 0%             | 100%    | -4%            | 96%     |
| Pharmacy                     | 95%     | -3%            | 93%     | 6%             | 98%     | -8%            | 91%     | 0%             | 91%     |
| Physical Therapy             | 97%     | -2%            | 95%     | -1%            | 94%     | 5%             | 99%     | -2%            | 97%     |
| Psychology                   | 90%     | 4%             | 94%     | 0%             | 94%     | 2%             | 96%     | 1%             | 97%     |
| Social Work                  | 83%     | -4%            | 80%     | 11%            | 89%     | -9%            | 82%     | 13%            | 94%     |
| Veterinary Medicine          | 83%     | 14%            | 97%     | -4%            | 93%     | 0%             | 93%     | 0%             | 93%     |
| Agency                       | 91.7%   | -3.0%          | 89.0%   | 1.7%           | 90.5%   | -4.8%          | 86.3%   | 1.0%           | 87.2%   |