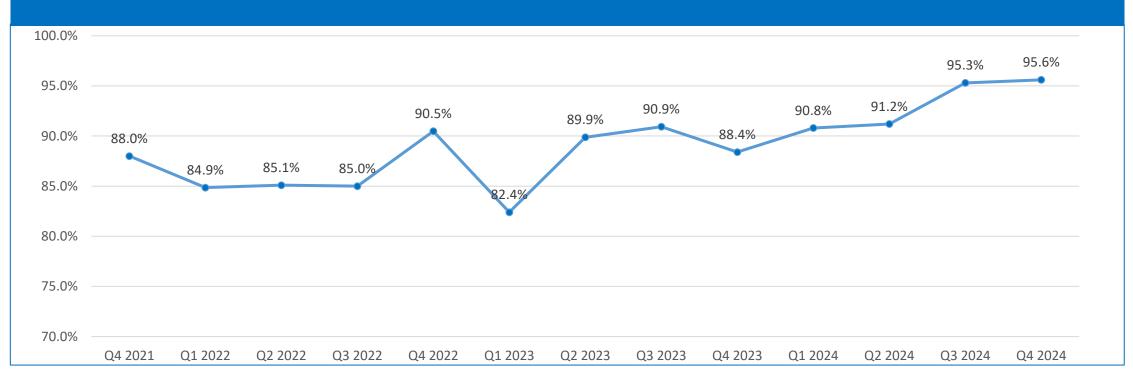

|                                        |         |         |         |         |         |         |         |         |         |         |         |         | CURRENT |
|----------------------------------------|---------|---------|---------|---------|---------|---------|---------|---------|---------|---------|---------|---------|---------|
| BOARD                                  | Q4 2021 | Q1 2022 | Q2 2022 | Q3 2022 | Q4 2022 | Q1 2023 | Q2 2023 | Q3 2023 | Q4 2023 | Q1 2024 | Q2 2024 | Q3 2024 | Q4 2024 |
| Audiology/Speech Pathology             | 76.4%   | 73.1%   | 85.1%   | 92.9%   | 100.0%  | 87.5%   | 100.0%  | 100.0%  | 70.0%   | 100.0%  | 92.6%   | N/A     | N/A     |
| Counseling                             | 91.7%   | 91.3%   | 94.2%   | 96.9%   | 96.6%   | 86.4%   | 89.7%   | 96.3%   | 88.9%   | 92.7%   | 91.4%   | 95.6%   | 92.9%   |
| Dentistry                              | 82.8%   | 54.7%   | 61.1%   | 100.0%  | 93.8%   | 54.8%   | 100.0%  | 97.0%   | 100.0%  | 100.0%  | 90.5%   | 100.0%  | 100.0%  |
| <b>Funeral Directors and Embalmers</b> | 95.2%   | 100.0%  | 71.4%   | N/A     | N/A     | 78.6%   | 71.4%   | 93.8%   | 71.4%   | 88.9%   | 100.0%  | 90.9%   | N/A     |
| <b>Long-Term Care Adminsitrators</b>   | 100.0%  | 57.1%   | 100.0%  | N/A     | 95.0%   | 100.0%  | N/A     | 100.0%  | 100.0%  | 100.0%  | 100.0%  | 100.0%  | N/A     |
| Medicine                               | 79.6%   | 76.8%   | 76.8%   | 72.1%   | 80.8%   | 79.8%   | 86.3%   | 88.1%   | 85.8%   | 85.6%   | 86.2%   | 100.0%  | 93.8%   |
| Nurse Aide                             | 95.7%   | 94.7%   | 87.2%   | 100.0%  | 95.0%   | 94.0%   | 92.3%   | 87.9%   | 93.3%   | 99.0%   | 95.8%   | 100.0%  | 98.4%   |
| Nursing                                | 87.5%   | 86.8%   | 85.8%   | 80.2%   | 88.6%   | 77.5%   | 89.7%   | 87.7%   | 82.0%   | 87.3%   | 89.5%   | 92.6%   | 97.1%   |
| Optometry                              | N/A     | 100.0%  | N/A     | N/A     | 100.0%  | 94.1%   | 100.0%  | N/A     | N/A     | 100.0%  | 100.0%  | N/A     | 100.0%  |
| Pharmacy                               | 95.8%   | 96.6%   | 88.9%   | 92.1%   | 88.0%   | 91.5%   | 91.8%   | 93.0%   | 90.6%   | 99.2%   | 97.0%   | 93.9%   | 93.3%   |
| Physical Therapy                       | 90.9%   | 100.0%  | 100.0%  | 100.0%  | 98.6%   | 96.8%   | 100.0%  | 93.5%   | 100.0%  | 96.8%   | 100.0%  | 92.9%   | 100.0%  |
| Psychology                             | 97.1%   | 88.3%   | 97.5%   | 91.1%   | 97.4%   | 100.0%  | 91.7%   | 100.0%  | 100.0%  | 94.8%   | 94.0%   | 94.1%   | 84.6%   |
| Social Work                            | 84.5%   | 81.6%   | 77.1%   | 87.0%   | 89.3%   | 97.0%   | 92.5%   | 92.4%   | 97.0%   | 91.8%   | 94.8%   | 95.4%   | 99.3%   |
| Veterinary Medicine                    | 92.3%   | 82.1%   | 96.8%   | 91.9%   | 100.0%  | 84.8%   | 100.0%  | 85.7%   | 100.0%  | 72.7%   | 100.0%  | 100.0%  | 100.0%  |
| Agency                                 | 88.0%   | 84.9%   | 85.1%   | 85.0%   | 90.5%   | 82.4%   | 89.9%   | 90.9%   | 88.4%   | 90.8%   | 91.2%   | 95.3%   | 95.6%   |