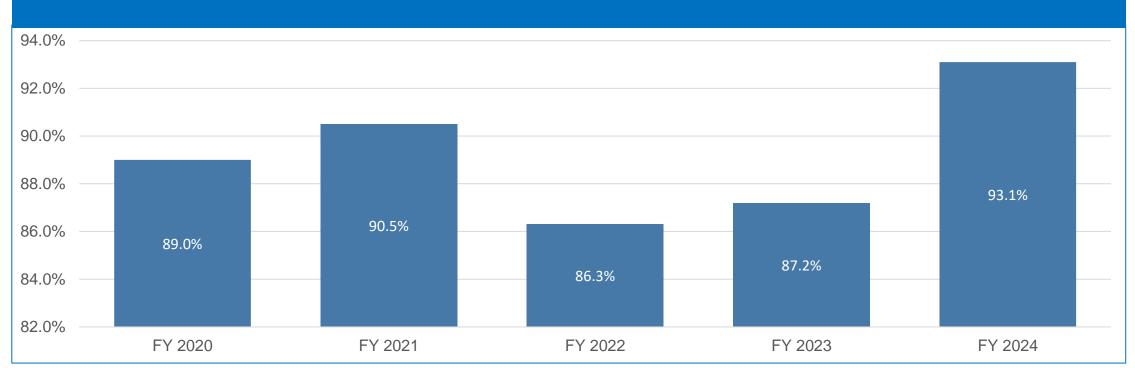

| BOARD                        | FY 2020 | Change Between | FY 2021 | Change Between | FY 2022 | Change Between | FY 2023 | Change Between | FY 2024 |
|------------------------------|---------|----------------|---------|----------------|---------|----------------|---------|----------------|---------|
|                              |         | FY 21 & FY 20  |         | FY 22 & FY 21  |         | FY 23 & FY 22  |         | FY 24 & FY 23  |         |
| Audiology/Speech Pathology   | 90.0%   | -23.3%         | 73.0%   | 15.5%          | 86.3%   | 4.8%           | 90.7%   | 6.1%           | 96.2%   |
| Counseling                   | 94.2%   | -1.3%          | 93.0%   | 1.2%           | 94.1%   | -4.1%          | 90.4%   | 2.8%           | 93.0%   |
| Dentistry                    | 86.0%   | 4.4%           | 90.0%   | -47.7%         | 60.9%   | 24.9%          | 81.2%   | 21.3%          | 98.5%   |
| Funeral Directing            | 83.3%   | 14.1%          | 97.0%   | -9.5%          | 88.6%   | -7.4%          | 82.4%   | 11.2%          | 91.7%   |
| Long-Term Care Administrator | 100.0%  | 0.0%           | 100.0%  | -6.2%          | 94.2%   | 5.8%           | 100.0%  | 0.0%           | 100.0%  |
| Medicine                     | 89.8%   | -6.9%          | 84.0%   | -10.5%         | 76.0%   | 10.9%          | 85.3%   | 7.4%           | 91.6%   |
| Nurse Aide                   | 96.0%   | -4.3%          | 92.0%   | 0.7%           | 92.7%   | -0.9%          | 91.9%   | 7.0%           | 98.3%   |
| Nursing                      | 83.0%   | 7.8%           | 90.0%   | -3.8%          | 86.7%   | -4.1%          | 83.3%   | 9.5%           | 91.2%   |
| Optometry                    | 85.4%   | 14.6%          | 100.0%  | 0.0%           | 100.0%  | -3.8%          | 96.3%   | 3.8%           | 100.0%  |
| Pharmacy                     | 92.6%   | 5.5%           | 98.0%   | -7.7%          | 91.0%   | 0.5%           | 91.4%   | 5.0%           | 96.0%   |
| Physical Therapy             | 95.2%   | -1.3%          | 94.0%   | 5.2%           | 99.1%   | -1.9%          | 97.3%   | 0.4%           | 97.6%   |
| Psychology                   | 94.0%   | 0.0%           | 94.0%   | 2.0%           | 95.9%   | 1.3%           | 97.1%   | -4.8%          | 92.4%   |
| Social Work                  | 79.6%   | 10.6%          | 89.0%   | -8.7%          | 81.9%   | 13.2%          | 94.4%   | 1.8%           | 96.0%   |
| Veterinary Medicine          | 96.6%   | -3.9%          | 93.0%   | -0.5%          | 92.6%   | 0.3%           | 92.9%   | 1.5%           | 94.2%   |
| Agency                       | 89.0%   | 1.7%           | 90.5%   | -4.8%          | 86.3%   | 1.0%           | 87.2%   | 6.7%           | 93.1%   |