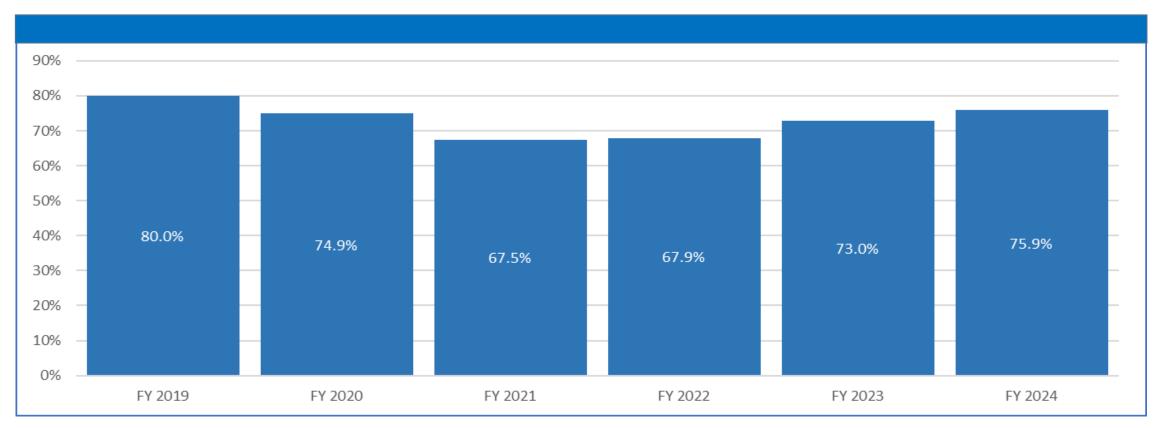

## Fiscal Year Summary

Fiscal Year 2024

| Quarter   | Date Ranges            |
|-----------|------------------------|
| Quarter 1 | July 1 - September 30  |
| Quarter 2 | October 1- December 31 |
| Quarter 3 | January 1 - March 31   |
| Quarter 4 | April 1 - June 30      |

| BOARD                        | FY 2019 | Change Between<br>FY 20 & FY 19 | FY 2020 | Change Between<br>FY 21 & FY 20 | FY 2021 | Change Between<br>FY 22 & FY 21 | FY 2022 | Change Between<br>FY 23 & FY 22 | FY 2023 | Change Between<br>FY 24 & FY 22 | FY 2024 |
|------------------------------|---------|---------------------------------|---------|---------------------------------|---------|---------------------------------|---------|---------------------------------|---------|---------------------------------|---------|
| Audiology                    | 88.2%   | -10.9%                          | 78.6%   | -29.3%                          | 55.6%   | -18.6%                          | 45.2%   | 45.1%                           | 65.6%   | 10.3%                           | 72.3%   |
| Counseling                   | 78.5%   | 2.8%                            | 80.7%   | -4.5%                           | 77.1%   | 0.9%                            | 77.8%   | 8.2%                            | 84.1%   | -3.9%                           | 80.9%   |
| Dentistry                    | 80.3%   | -10.6%                          | 71.8%   | -21.0%                          | 56.7%   | -20.0%                          | 45.4%   | 45.3%                           | 66.0%   | 16.7%                           | 77.0%   |
| Funeral Directing            | 84.7%   | -5.1%                           | 80.4%   | -14.3%                          | 68.9%   | -44.1%                          | 38.5%   | 62.6%                           | 62.6%   | -37.2%                          | 39.3%   |
| Long-Term Care Administrator | 35.8%   | 19.6%                           | 42.8%   | -1.3%                           | 42.2%   | -12.6%                          | 36.9%   | 27.2%                           | 46.9%   | -14.4%                          | 40.2%   |
| Medicine                     | 85.6%   | 0.9%                            | 86.4%   | -3.1%                           | 83.7%   | 5.0%                            | 87.9%   | -3.6%                           | 84.8%   | 7.3%                            | 90.9%   |
| Nurse Aide                   | 82.2%   | 2.8%                            | 84.5%   | -13.9%                          | 72.8%   | -14.9%                          | 61.9%   | -16.3%                          | 51.8%   | 23.7%                           | 64.1%   |
| Nursing                      | 77.6%   | -29.0%                          | 55.1%   | -17.4%                          | 45.5%   | 14.5%                           | 52.1%   | 6.6%                            | 55.5%   | 10.2%                           | 61.2%   |
| Optometry                    | 64.0%   | -23.6%                          | 48.9%   | 21.3%                           | 59.3%   | 48.3%                           | 88.0%   | 2.8%                            | 90.5%   | -24.3%                          | 68.5%   |
| Pharmacy                     | 93.0%   | 0.5%                            | 93.5%   | -3.7%                           | 90.1%   | 0.0%                            | 90.1%   | 0.6%                            | 90.6%   | -0.1%                           | 90.5%   |
| Physical Therapy             | 33.8%   | 75.4%                           | 59.3%   | -3.6%                           | 57.1%   | -14.6%                          | 48.8%   | 9.6%                            | 53.5%   | 17.8%                           | 63.0%   |
| Psychology                   | 85.2%   | -28.1%                          | 61.3%   | 10.4%                           | 67.7%   | 0.3%                            | 67.9%   | -32.5%                          | 45.8%   | -23.4%                          | 35.1%   |
| Social Work                  | 69.6%   | -38.2%                          | 43.0%   | 97.8%                           | 85.1%   | 7.8%                            | 91.7%   | -2.1%                           | 89.8%   | -21.4%                          | 70.6%   |
| Veterinary Medicine          | 63.2%   | 22.5%                           | 77.4%   | -30.5%                          | 53.8%   | 23.6%                           | 66.5%   | 24.6%                           | 82.9%   | -14.0%                          | 71.3%   |
| AGENCY                       | 80.0%   | -6.4%                           | 74.9%   | -9.9%                           | 67.5%   | 0.6%                            | 67.9%   | 7.5%                            | 73.0%   | 4.0%                            | 75.9%   |