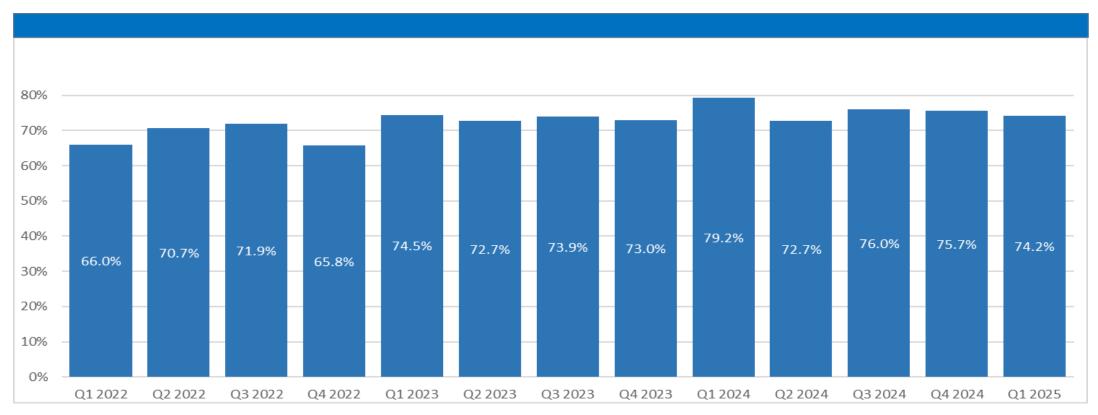

Cases Closed in Less than One Year

Quarterly Summary

Quarter 1-Fiscal Year 2025

|                               | Quarter Date Ranges |           |         |         |                                                 |                      |         |         |         |         |         |         |         |
|-------------------------------|---------------------|-----------|---------|---------|-------------------------------------------------|----------------------|---------|---------|---------|---------|---------|---------|---------|
|                               |                     | Quar      | ter 1   |         | July 1 - September 30<br>October 1- December 31 |                      |         |         |         |         |         |         |         |
|                               |                     | Quar      | ter 2   |         |                                                 |                      |         |         |         |         |         |         |         |
|                               |                     | Quarter 3 |         |         |                                                 | January 1 - March 31 |         |         |         |         |         |         |         |
|                               | Quarter 4           |           |         |         |                                                 |                      | April 1 |         |         |         |         |         |         |
|                               |                     |           |         |         |                                                 |                      |         |         |         |         |         |         | CURRENT |
| BOARD                         | Q1 2022             | Q2 2022   | Q3 2022 | Q4 2022 | Q1 2023                                         | Q2 2023              | Q3 2023 | Q4 2023 | Q1 2024 | Q2 2024 | Q3 2024 | Q4 2024 | Q1 2025 |
| Audiology/Speech Pathology    | 80.0%               | 11.1%     | 55.6%   | 50.0%   | 28.6%                                           | 50.0%                | 83.3%   | 80.0%   | 100.0%  | 85.7%   | 50.0%   | 46.7%   | 88.9%   |
| Counseling                    | 69.7%               | 94.7%     | 67.4%   | 90.2%   | 88.9%                                           | 86.4%                | 81.1%   | 81.3%   | 81.2%   | 79.2%   | 77.0%   | 78.8%   | 75.6%   |
| Dentistry                     | 65.0%               | 51.8%     | 32.2%   | 45.2%   | 62.1%                                           | 71.4%                | 72.8%   | 60.3%   | 75.8%   | 76.0%   | 78.4%   | 84.6%   | 63.4%   |
| Funeral Directing             | 40.0%               | 76.0%     | 30.9%   | 43.8%   | 67.4%                                           | 61.8%                | 65.0%   | 46.7%   | 58.3%   | 28.0%   | 55.0%   | 30.5%   | 80.0%   |
| Long-Term Care Administrators | 30.2%               | 29.0%     | 51.4%   | 46.9%   | 45.5%                                           | 50.0%                | 23.5%   | 76.9%   | 31.3%   | 36.4%   | 39.2%   | 50.0%   | 66.7%   |
| Medicine                      | 89.2%               | 88.3%     | 93.5%   | 82.1%   | 99.3%                                           | 80.5%                | 88.9%   | 86.7%   | 91.9%   | 88.6%   | 92.4%   | 91.4%   | 89.2%   |
| Nurse Aide                    | 60.0%               | 63.8%     | 67.5%   | 53.3%   | 46.5%                                           | 41.4%                | 53.3%   | 64.7%   | 70.1%   | 42.2%   | 67.7%   | 67.8%   | 61.8%   |
| Nursing                       | 48.9%               | 53.2%     | 64.3%   | 43.4%   | 57.4%                                           | 56.0%                | 53.7%   | 56.9%   | 65.7%   | 61.2%   | 59.9%   | 58.7%   | 56.2%   |
| Optometry                     | 56.3%               | 66.7%     | 77.8%   | 100.0%  | 90.0%                                           | 80.0%                | 92.9%   | 100.0%  | 89.5%   | 44.7%   | 88.9%   | 80.8%   | 100.0%  |
| Pharmacy                      | 85.3%               | 90.9%     | 89.8%   | 93.2%   | 93.9%                                           | 93.2%                | 83.9%   | 93.0%   | 93.1%   | 88.5%   | 86.0%   | 91.9%   | 86.8%   |
| Physical Therapy              | 38.3%               | 85.7%     | 32.4%   | 69.2%   | 62.5%                                           | 60.0%                | 100.0%  | 9.1%    | 53.8%   | 85.7%   | 51.9%   | 72.5%   | 59.1%   |
| Psychology                    | 73.0%               | 60.0%     | 59.6%   | 83.3%   | 57.9%                                           | 30.0%                | 55.2%   | 38.6%   | 25.0%   | 19.4%   | 38.0%   | 64.7%   | 76.3%   |
| Social Work                   | 97.0%               | 63.6%     | 94.7%   | 100.0%  | 88.2%                                           | 100.0%               | 79.2%   | 93.1%   | 86.7%   | 100.0%  | 68.3%   | 53.8%   | 67.6%   |
| Veterinary Medicine           | 46.7%               | 70.4%     | 76.3%   | 73.0%   | 85.2%                                           | 82.5%                | 87.7%   | 73.6%   | 82.1%   | 64.2%   | 71.2%   | 65.8%   | 72.2%   |
| Agency Total                  | 66.0%               | 70.7%     | 71.9%   | 65.8%   | 74.5%                                           | 72.7%                | 73.9%   | 73.0%   | 79.2%   | 72.7%   | 76.0%   | 75.7%   | 74.2%   |